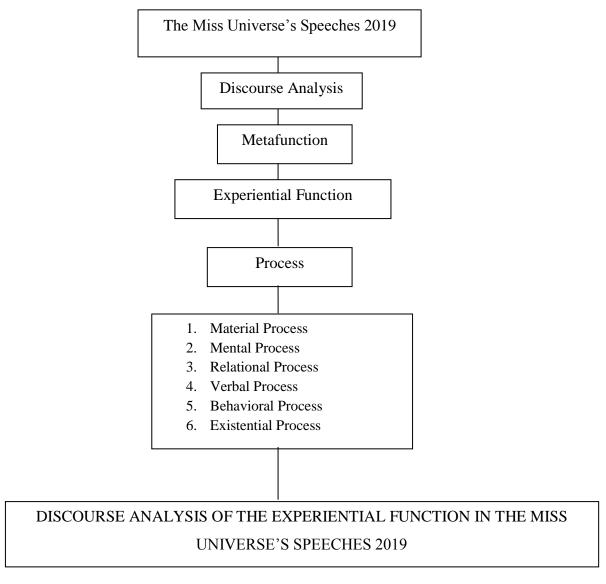

# DISCOURSE ANALYSIS OF THE EXPERIENTIAL FUNCTION IN THE MISS UNIVERSE'S SPEECHES 2019

#### 4.1 The Kinds of Process of Experiential Function

According to (Halliday M. A., 2004) categorizes kinds of processes of experiential function is: 1) Material, 2) Mental, 3) Relational 4) Behavioral 5) Verbal 6) Existential.

## C. Conceptual Framework

Discourse is a human experiential in a language and expressed in two ways, namely spoken and written language. Discourse analysis is meant as a depth analysis of the language represented in the experience called as Metafunctions. Metafunctions are the grammar of human experiential. Experiential function is the clause as unit of experience that contained in three elements: participant, process, and circumstance. There are six kinds of process in experiential function, they are mental process, material process, relational process, verbal; process, behavioral process, and existential process.

The data of this study was the experiential function of Miss Universe's Speeches 2019. The researcher analyzed the data into it's kinds of process of experiential function. Based on the theory, There were six kinds of experiential function, namely material process, mental process, relational process, verbal process, behavioral process, existensial process. The data which collected were presented in the tables below: