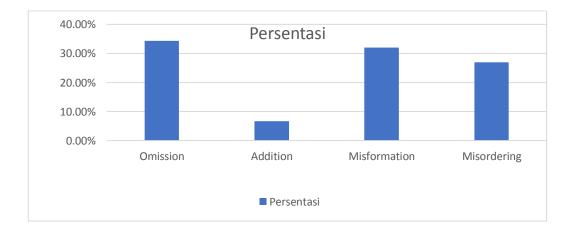

| Student 38 | -   | -  | 2  | 1  |
|------------|-----|----|----|----|
| Student 39 | 1   | -  | -  | 1  |
| Student 40 | 1   | 2  | -  | 2  |
| Total      | 103 | 98 | 79 | 20 |

The following table shows the total of the students error in wring Narrative text "Cinderella" based on kinds of errors

From the table above showed that there are 300 errors made by class Tenth Eleventh Grade Students at SMK Tarbiyah Islamiyah Hamparan Perak.

- b) Kinds of error
  - 1) Error of Omission

From the explanation above, the researcher found 103 errors who omitted from the student's writing test,

| Everyone got excited about          |
|-------------------------------------|
| reading this, Cinderella to wanted  |
| to go to the ball.                  |
| She was so said that she run to     |
| the garden and said "wishes         |
| never come true"                    |
| "Never my dear?" said in voice,     |
| as Cinderella look up a little      |
| woman with a <u>want</u> and a kind |
| smile stood in front of her. She    |
| was her fairy godmother.            |
| She wanted to help Cinderella go    |
| to the ball. With a wafe of her     |
| hand, she made Cinderella look      |
| like a princess.                    |
|                                     |
| When Cinderella entered the         |
| palace, everybody was               |
| ownestorks by her beauty.           |
| -                                   |
|                                     |
|                                     |
| -                                   |
|                                     |
|                                     |

| the whole night.                          |                                  |
|-------------------------------------------|----------------------------------|
| She enjoyed herself so much that she      | -                                |
| almost forgot what the fairy godmother    |                                  |
| had told her about her magic.             |                                  |
| She was so sad that she ran to the garden | She was so said that she run to  |
| and said, "Wishes never come true."       | the garde and said "wishes never |
|                                           | come true"                       |
| around the house in their fancy dresses   | Around the hose in ther fancy    |
|                                           | dresses                          |