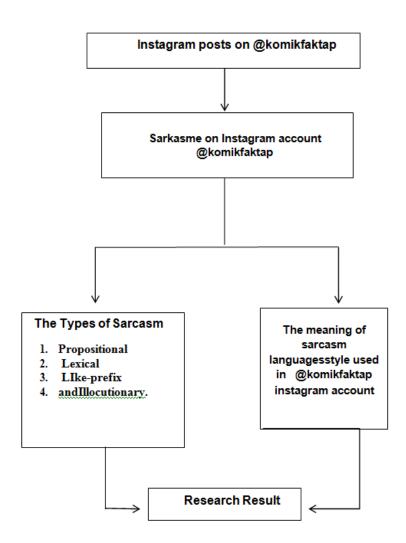

# TABLE OF CONTENTS

| AB  | STRACT                            | i   |
|-----|-----------------------------------|-----|
| AC  | KNOWLEDGEMENT                     | ii  |
| TA  | BLE OF CONTENTS                   | iii |
| LIS | ST OF TABLES                      | iv  |
| СН  | APTER I INTRODUCTION              | 1   |
| A.  | Background of the Study           | 1   |
| B.  | The Identification of the Problem | 4   |
| C.  | Scope and Limitation              | 4   |
| D.  | The Formulation of the Problems   | 4   |
| E.  | The Objective of the Study        | 4   |
| F.  | The Significance of the Study     | 5   |
| СН  | APTER II REVIEW OF LITERATURE     | 6   |
| A.  | Theoretical Framework             | 6   |
|     | 1. Pragmatics                     | 6   |
|     | 2. Sarcasm                        |     |
|     | 3. Social Media (Instagram)       | 10  |
| B.  | Previous Related Study            | 10  |
| C.  | Conceptual Framework              | 13  |

| CF | HAPTER III METHOD OF REASEARCH                      | 14 |  |  |  |  |  |
|----|-----------------------------------------------------|----|--|--|--|--|--|
| A. | Research Type and Method                            | 14 |  |  |  |  |  |
| В. | Data and Source Data                                | 14 |  |  |  |  |  |
| C. | Research Variables                                  | 15 |  |  |  |  |  |
| D. | Techniques of Collecting Data                       | 15 |  |  |  |  |  |
| E. | Technique of Analysis Data                          | 16 |  |  |  |  |  |
| CF | HAPTER IV DATA AND DATA ANALYSIS                    | 19 |  |  |  |  |  |
| A. | Data Description                                    | 19 |  |  |  |  |  |
| B. | Analysis of Sarcasm Comic Caricature Language Style | 42 |  |  |  |  |  |
| C. | Research Limitations                                | 55 |  |  |  |  |  |
| CF | HAPTER V CONLUSION AND SUGGESTIONS                  | 56 |  |  |  |  |  |
| A. | Conclusion                                          | 56 |  |  |  |  |  |
| B. | Suggestions                                         | 57 |  |  |  |  |  |
| RF | REFERENCES                                          |    |  |  |  |  |  |
| ΑF | PPENDIX                                             |    |  |  |  |  |  |