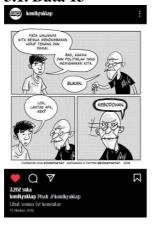

## 1.4. Data 15

Data 15 was taken from @komikfaktap post uploaded on July 4, 2022.

The sentence in data 19 is a sarcasm language style. This was characterized by the sentence "feeling higher than the baker, the Papuan, even the president... Okay,

the most SUPERIOR". The word SUPERIOR refers to the feeling of being more everything than other people. This post directly satirizes a speech delivered by one of the heads of a major political party in Indonesia. The speech delivered by her contained many controversies such as not wanting to have a son-in-law who is a meatball maker, discriminating against Papuan people who have black skin, to the president who was left sitting on a wooden chair as if he facing the boss.