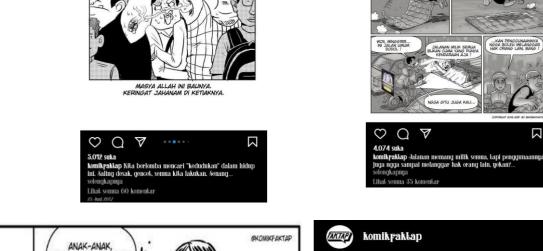

#### 1.1. Data 1

Data 1 was taken from the @komikfaktap account post uploaded on December 12, 19

The sentence in the post showed the existence of propositional sarcasm, this was marked by the sentence "SI ANYIING" shows the frustration of a sick person who feels uncomfortable being photographed by people who visit him. The word "Anying" itself means a pun on the word "Dog". According to KBBI, it means a lactating animal that is usually kept to guard the house hunting, and so on.

## 1.4. Data 15

Data 15 was taken from @komikfaktap post uploaded on July 4, 2022.

The sentence in data 19 is a sarcasm language style. This was characterized by the sentence "feeling higher than the baker, the Papuan, even the president... Okay,

the most SUPERIOR". The word SUPERIOR refers to the feeling of being more everything than other people. This post directly satirizes a speech delivered by one of the heads of a major political party in Indonesia. The speech delivered by her contained many controversies such as not wanting to have a son-in-law who is a meatball maker, discriminating against Papuan people who have black skin, to the president who was left sitting on a wooden chair as if he facing the boss.