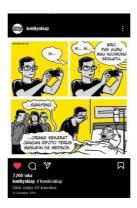

Table 1 : Sarcasm Language Style Data on Instagram accounts @KOMIKFAKTAP

|    | Sarcasm Language Style Data                                                                                                | The Types Of Sarcasm |         |             |               |  |
|----|----------------------------------------------------------------------------------------------------------------------------|----------------------|---------|-------------|---------------|--|
| No |                                                                                                                            | Language Style       |         |             |               |  |
|    |                                                                                                                            | Propositional        | Lexical | Like-Prefix | Illocutionary |  |
| 1  | A:SiSiSi B: Bro Pak Guru mau ngomong A: SI ANYIING. Orang sekarat jangan difoto terus masukin ke sosmed.                   | ✓                    |         |             |               |  |
|    | A: SiSi B: Bro Mr. Teacher wants to talk A: SI ANYIING. Don't take pictures of dying people and post them on social media. |                      |         |             |               |  |