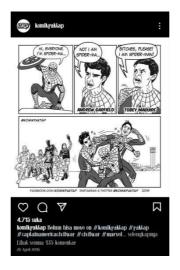

#### 1.5. Data 17

Data 17 was taken from @komikfaktap post uploaded on April 26, 2016

The sentence in the post showed the existence of propositional sarcasm, characterized by the words "bitches" which signifies an appellation that has a bad meaning. When there is social jealousy when we see that others who take our place are more eagerly awaited by society, thus hurting each other