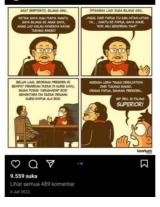

## 1.4. Data 15

Data 15 was taken from @komikfaktap post uploaded on July 4, 2022.

The sentence in data 19 is a sarcasm language style. This was characterized by the sentence "feeling higher than the baker, the Papuan, even the president... Okay,

the most SUPERIOR". The word SUPERIOR refers to the feeling of being more everything than other people. This post directly satirizes a speech delivered by one of the heads of a major political party in Indonesia. The speech delivered by her contained many controversies such as not wanting to have a son-in-law who is a meatball maker, discriminating against Papuan people who have black skin, to the president who was left sitting on a wooden chair as if he facing the boss.