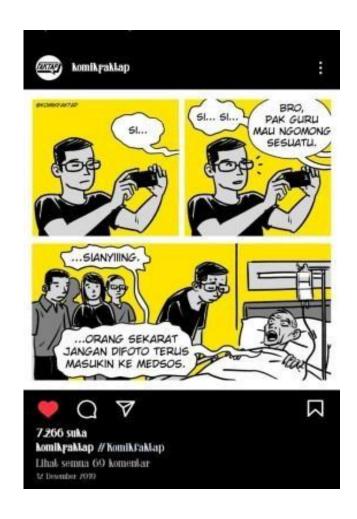

Table 1 : Sarcasm Language Style Data on Instagram accounts @KOMIKFAKTAP

|    | Sarcasm Language Style Data                                                                                                | The Types Of Sarcasm |         |             |               |  |
|----|----------------------------------------------------------------------------------------------------------------------------|----------------------|---------|-------------|---------------|--|
| No |                                                                                                                            | Language Style       |         |             |               |  |
|    |                                                                                                                            | Propositional        | Lexical | Like-Prefix | Illocutionary |  |
| 1  | A:SiSiSi B: Bro Pak Guru mau ngomong A: SI ANYIING. Orang sekarat jangan difoto terus masukin ke sosmed.                   | ✓                    |         |             |               |  |
|    | A: SiSi B: Bro Mr. Teacher wants to talk A: SI ANYIING. Don't take pictures of dying people and post them on social media. |                      |         |             |               |  |

#### 1.1. Data 1

Data 1 was taken from the @komikfaktap account post uploaded on December 12, 19

The sentence in the post showed the existence of propositional sarcasm, this was marked by the sentence "SI ANYIING" shows the frustration of a sick person who feels uncomfortable being photographed by people who visit him. The word "Anying" itself means a pun on the word "Dog". According to KBBI, it means a lactating animal that is usually kept to guard the house hunting, and so on.