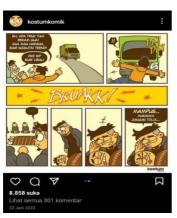

# 3.1. Data 13

The sentence in data 14 was a sarcasm language style. This is characterized by the sentence "Feel it, so don't be stupid", where sarcasm is a harsh insinuation that contains bitterness. The word "stupid" in the sentence is a harsh sentence that identifies the stupidity of the behavior of teenagers who follow the trend of blocking moving trucks but do not care about their safety. There had been several cases of teenagers getting into accidents and even dying as a result of following this trend.