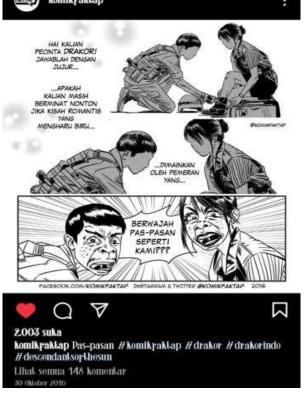

| HI. | erti kami?!!!                                                                                        |  |  |
|-----|------------------------------------------------------------------------------------------------------|--|--|
| HI  | VOLUKOREAN DRAMA LOVERGUI                                                                            |  |  |
|     | YOU KOREAN DRAMA LOVERS!!!  SWER HONESTLY!!! Are you stile trested in watching if the romantic story |  |  |
|     | moves blue is played by actors with S-PASAN faces like us?!!!!                                       |  |  |

## 1.3. Data 12

Data 12 was taken from the @komikfaktap account post uploaded on December 30, 16

The sentence in the post showed the existence of propositional sarcasm, this was marked by the sentence "berwajah pas-pasan" where the word "pas-pasan" indicates a bad face or not pretty or handsome. Often people enjoy dramas or movies because the actors have beautiful and handsome

faces. So the purpose of this post is to find out whether the audience will still enjoy the movie if the cast of the movie is not handsome or beautiful.