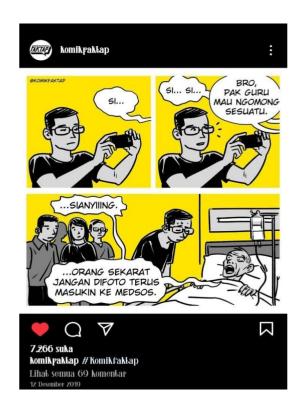

Table 1 : Sarcasm Language Style Data on Instagram accounts @KOMIKFAKTAP

|    | Sarcasm Language Style Data                                                                                                | The Types Of Sarcasm |         |             |               |  |
|----|----------------------------------------------------------------------------------------------------------------------------|----------------------|---------|-------------|---------------|--|
| No |                                                                                                                            | Language Style       |         |             |               |  |
|    |                                                                                                                            | Propositional        | Lexical | Like-Prefix | Illocutionary |  |
| 1  | A:SiSiSi B: Bro Pak Guru mau ngomong A: SI ANYIING. Orang sekarat jangan difoto terus masukin ke sosmed.                   | ✓                    |         |             |               |  |
|    | A: SiSi B: Bro Mr. Teacher wants to talk A: SI ANYIING. Don't take pictures of dying people and post them on social media. |                      |         |             |               |  |

#### 1.1. Data 1

Data 1 was taken from the @komikfaktap account post uploaded on December 12, 19

The sentence in the post showed the existence of propositional sarcasm, this was marked by the sentence "SI ANYIING" shows the frustration of a sick person who feels uncomfortable being photographed by people who visit him. The word "Anying" itself means a pun on the word "Dog". According to KBBI, it means a lactating animal that is usually kept to guard the house hunting, and so on.