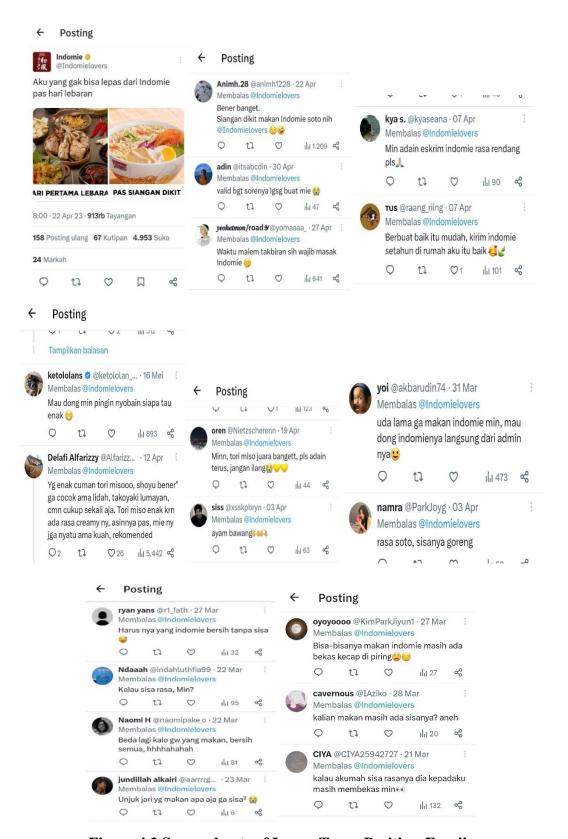

#### A. Data Collection

Data obtained from social media Twitter on the account comments @indomielovers and screenshots of images reveal that various sarcasm emojis are used. There are four types of sarcastic emoji that exist on Twitter accounts: no emojis, positive, negative, and neutral emojis. Sarcasm emojis were found in accounts viewed between March and May 2023. The data collection steps in this study began by observing Twitter user comments. Then, the researcher made a table to determine the types of sarcasm emojis and to determine the impact of sarcasm emojis on social media, the researcher used a questionnaire that spread for twenty two students who studied in English study program at UMSU. From the finding of the research there are three types of emojis: no emojis, positive emojis and negative emojis. All the emojis can be seen in the following table: