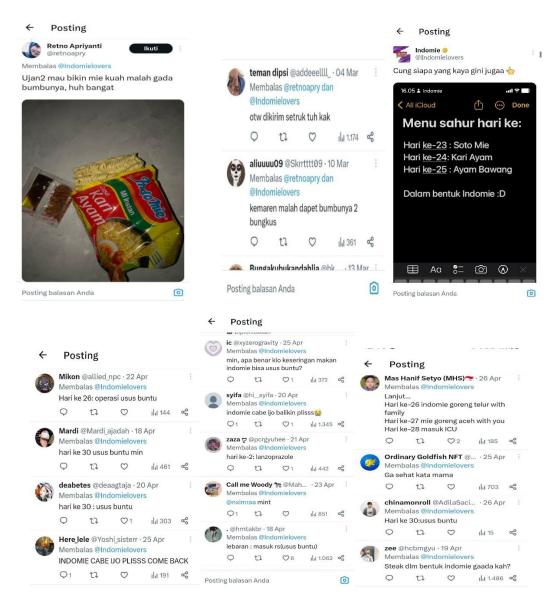

#### A. Data Collection

Data obtained from social media Twitter on the account comments @indomielovers and screenshots of images reveal that various sarcasm emojis are used. There are four types of sarcastic emoji that exist on Twitter accounts: no emojis, positive, negative, and neutral emojis. Sarcasm emojis were found in accounts viewed between March and May 2023. The data collection steps in this study began by observing Twitter user comments. Then, the researcher made a table to determine the types of sarcasm emojis and to determine the impact of sarcasm emojis on social media, the researcher used a questionnaire that spread for twenty two students who studied in English study program at UMSU. From the finding of the research there are three types of emojis: no emojis, positive emojis and negative emojis. All the emojis can be seen in the following table:

Table 4.1 No Emojis

| No | Users           | Tweet                            | Information   |
|----|-----------------|----------------------------------|---------------|
| 1. | @wahsyuu        | @Indomielovers kenyang dan       | The time is   |
|    |                 | bertenaga                        | 20:13 P.M, 2  |
|    |                 |                                  | March 2023.   |
| 2. | @Shiningrainss_ | @Indomielovers Saking Sukanya    | The time is   |
|    |                 | sama indomie sampe masak         | 15:24 P.M, 13 |
|    |                 | sewajan nieee                    | March 2023.   |
| 3. | @retnoapry      | @Indomielovers Ujan2 mau bikin   | The time is   |
|    |                 | mie kuah malah gada bumbunya huh | 19:20 P.M, 2  |
|    |                 | bangat                           | March 2023.   |
| 4. | @Frirois        | @retnoapry dan @Indomielovers    | The time is   |
|    |                 | Kakanya di bangat lebah?         | 06:46 A.M, 12 |
|    |                 |                                  | March 2023.   |