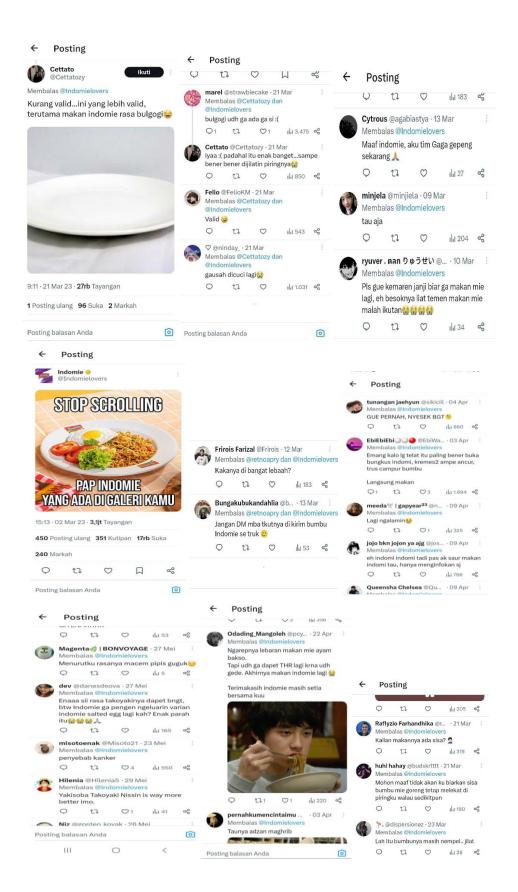

#### A. Data Collection

Data obtained from social media Twitter on the account comments @indomielovers and screenshots of images reveal that various sarcasm emojis are used. There are four types of sarcastic emoji that exist on Twitter accounts: no emojis, positive, negative, and neutral emojis. Sarcasm emojis were found in accounts viewed between March and May 2023. The data collection steps in this study began by observing Twitter user comments. Then, the researcher made a table to determine the types of sarcasm emojis and to determine the impact of sarcasm emojis on social media, the researcher used a questionnaire that spread for twenty two students who studied in English study program at UMSU. From the finding of the research there are three types of emojis: no emojis, positive emojis and negative emojis. All the emojis can be seen in the following table: