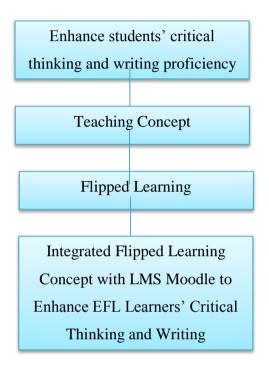

#### **B.** Conceptual Framework

EFL students should increase their creative writing skills. As a result, an efficient teaching method is required. This strategy is expected to improve pupils' capacity to write with critical thinking. The following is an explanation of the conceptual framework that is shown above.

Figure 2.1