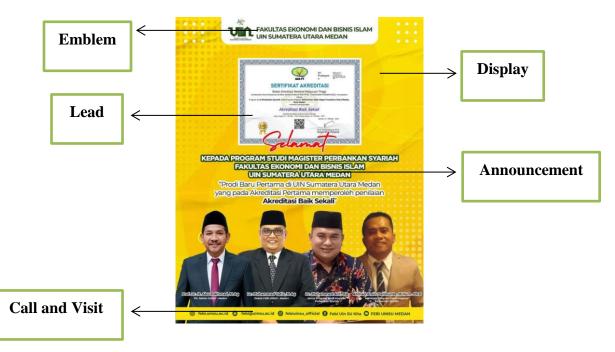

# d. Data 4. "Sertifikat Akreditasi"

Figure 4.1.4. 17 October 2022

## A. Visual

The researcher found three elements based on the data 4 above, namely lead, display, and emblem, as follow:

## a) Lead

The figure contained in this post was an accreditation certificate obtained from the UINSU Islamic banking master's study program. The image was listed so that students who see the post know the information contained.

# b) Display

The color on the background of this post was different from the other posts. This was an attempt to make students interested in reading the information in it.

## c) Emblem

The emblem was the product logo. Emblems provide identity or status for posts on both sides to match the proportions of text or images. In this post, there was a calligraphy UIN logo with a green background, there was an inscription of the Universitas Islam Negeri Sumatera Utara, and there was an image of the earth surrounded by satellites. It could be found in the middle corner for easy viewing of the logo.

### **B.** Verbal

The researcher found two elements such as announcement and call and visit, as it was seen below:

### a) Announcemet

The words "Selamat Kepada Program Studi Magister Perbankan Syariah UINSU Memperoleh Akreditasi Baik Sekali" on the post were a form of announcement. The announcement was written briefly on the post so that those who saw it did not take long to find out the intent of the post.

b) Call and Visit

Contact information contained in an image or poster, to make it easier to get the latest information or something else.

e. Data 5. "Pelantikan Rektor UINSU"

Figure 4.1.5. 5 October 2022