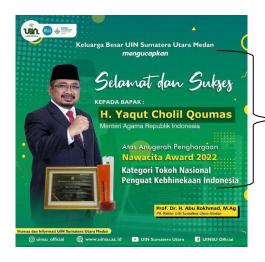

## A. Visual

The researcher found three elements based on the data 2 above, namely lead, display, and emblem as described below:

a) Lead

The lead of this figure was the figure that stands out the most because it was the main focused of attention that attracts viewers when viewed the post. The lead of this figure was the visual of the man getting the award.

## b) Display

The display showed the effect. In this figure, there was an ornament the post were colored and attract students to read the post, and the color chosen for the background indicated that the color was identical or characteristic of the campus.

The background in this picture is display

### c) Emblem

The emblem was the product logo. Emblems provide identity or status for posts on both sides to match the proportions of text or images. In this post, there was a calligraphy UIN logo with a green background, there was an inscription of the Universitas Islam Negeri Sumatera Utara, and there was an image of the earth surrounded by satellites. It was located in the upper left corner for easy viewed of the logo.

### **B.** Verbal

The researcher found three elements based on the data 2 above, namely announcement, tag, and call and visit as described below:

a) Announcement

The words "Selamat dan Sukses" on the post were a form of announcement. The announcement was written briefly on the post so that those who saw it did not take long to find out the intent of the post.

b) Tag

Humas dan Informasi

UIN Sumatera Utara

| Circumstance                                 | Location |
|----------------------------------------------|----------|
| Humas dan Informasi UIN Sumatera Utara Medan |          |

c) Call and Visit

Contact information contained in an image or poster, to make it easier to

get the latest information or something else.