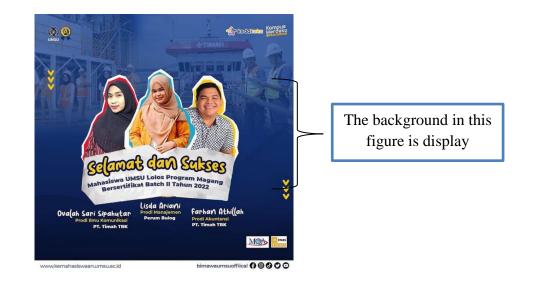

## f. Data 12. "Program Magang Bersertifikat"

Figure 4.1.12. 22 October 2022

## A. Visual

The researcher found three elements based on the data 11 above, they were lead, display, and emblem, as described below:

a) Lead

The lead of this figure was the figure that stands out the most because it was the main focused of attention that attracts viewers when viewed the post. The lead of this figure was a visual of some people who have passed a certified internship.

b) Display

In this figure, there was an ornament the post were colored and attract students to read the post, and the color chosen for the background indicated that the color was identical or characteristic of the campus.

## c) Emblem

The emblem was the product logo. Emblems give identity or status for posts on either side to adjust the ad text proportions. In this post, there was a logo from the Universitas Muhammadiyah Sumatera Utara with a blue background, white writing, there were pictures of the sun, rice and cotton, Muhammadiyah writings in Arabic, and a pentagon circle. It could be found in the upper left corner so that it was easy to see the logo.

## **B.** Verbal

The researcher found two elements such as announcement and call and visit, as it was seen below:

## a) Announcement

The words "Selamat dan Sukses Mahasiswa UMSU Lolos Program Magang Bersertifikat Batch II Tahun 2022" on the post were a form of announcement. The announcement was written briefly on the post so that those who saw it did not take long to find out the intent of the post.

b) Call and Visit

Contact information contained in an image or poster, to make it easier to get the latest information or something else.