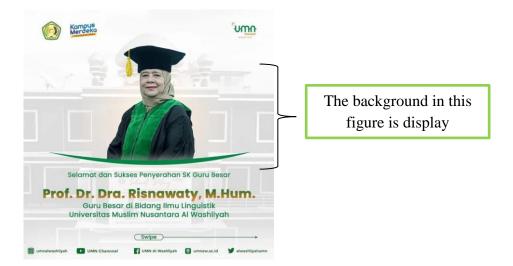

## d. Data 16. "Penyerahan SK Guru Besar"

Figure 4.1.16. 28 September 2022

## A. Visual

The researcher found three elements of visual as they were lead, display, and emblem., and they were explained as follow:

a) Lead

The lead of this figure was the figure that stands out the most because it was the main focused of attention that attracts viewers when viewed the post. The lead of this image was the visual of the lecturer who has succeeded in becoming a professor in the field of study on campus.

## b) Display

In this figure, there was an ornament the post were colored and attract students to read the post, and the color chosen for the background indicated that the color was identical or characteristic of the campus.

## c) Emblem

The emblem was the product logo. Emblems give identity or status for posts on either side to adjust the ad text propotions. In this post, there was a logo

from the Universitas Muslim Nusantara Al Washliyah, has a pentagon-shaped symbol which represented Pancasila and the green frame line symbolizes the practice of Islamic teachings, the light yellow base color symbolizes authority, the crescent moon and five stars symbolizes high ideals and the orange red color represents the spirit of struggle in developing knowledge, rice and cotton symbolize justice and prosperity, the writings of the Muslim Nusantara University Al Washliyah and the writings of UMN AL WASHLIYAH in large black letters and in the shape of a circle symbolize the unity of the people.

## **B.** Verbal

The researcher found two elements such as announcement and call and visit, as it was seen below:

### a) Announcement

The words "Selamat dan Sukses Penyerahan SK Guru Besar" on the post were a form of announcement. The announcement was written briefly on the post so that those who saw it did not take long to find out the intent of the post.

## b) Call and Visit

Contact information contained in an image or poster, to make it easier to get the latest information or something else.

|                      |              | (Swipe)          |             | <b>→</b>         |  |
|----------------------|--------------|------------------|-------------|------------------|--|
| 🔘 umnalwashliyah 🗈 t | UMN Channnel | UMN Al Washliyah | umnaw.ac.id | 🎐 alwashliyahumn |  |