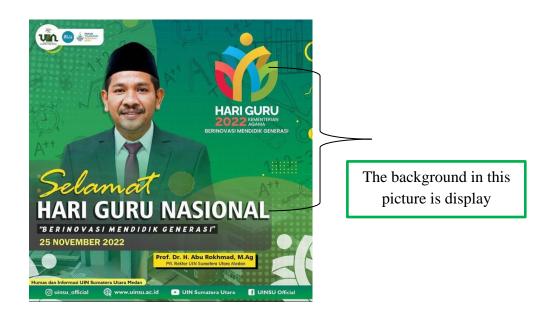

# a. Data 1. "Selamat Hari Guru Nasional"

Figure 4.1.1. 25 November 2022

## A. Visual

The researcher found three elements based on the Data 1 above, they were lead, display, and emblem as described below:

a) Lead

The lead of this figure was the figure that stands out the most because it was the main focused of attention that attracts viewers when viewed the post. The main focus could be seen from a very clear visual of the half body and face.

## b) Display

The display showed the effect. In this figure, there was an ornament the post are colored and attract students to read the post, and the color chosen for the background indicated that the color was identical or characteristic of the campus.

## c) Emblem

The emblem was the product logo. Emblems provide identity or status for posts on both sides to match the proportions of text or images. In this post, there is a calligraphy UIN logo with a green background, there is an inscription of the Universitas Islam Negeri Sumatera Utara, and there is an image of the earth surrounded by satellites. It could be found on the left corner for easy viewing of the logo.

## **B.** Verbal

The researcher found three elements based on the data 1 above, they were announcement, tag, and call and visit as described below:

a) Announcement

The words "Selamat Hari Guru Nasional" on the post were a form of announcement. The announcement was written briefly on the post so that those who saw it did not take long to find out the intent of the post.

b) Tag

Humas dan Informasi

UIN Sumatera Utara

Circumstance

Location

c) Call and Visit

Contact information contained in an image or poster, to make it easier to get the latest information or something else.

b. Data 2. "Selamat dan Sukses"