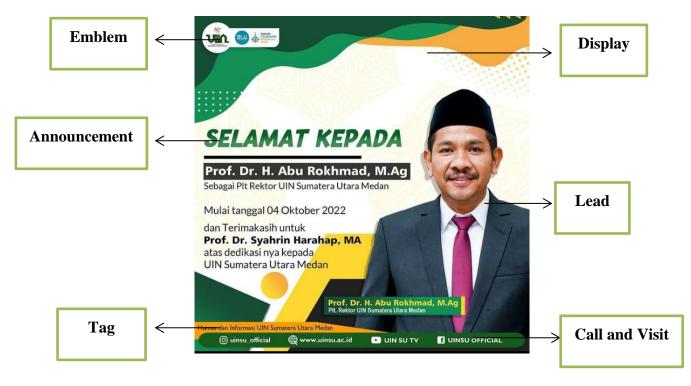

### A. Visual

The researcher found three elements based on the data 5 above, they were lead, display, and emblem as described below:

### a) Lead

The lead of this figure was the figure that stands out the most because it was the main focused of attention that attracts viewers when viewed the post. The lead of this figure was the visual of the man who was being appointed as the new rector of the campus.

#### b) Display

The display shows the effect. In this figure, there was an ornament the post were colored and attract students to read the post, and the color chosen for the background indicated that the color was identical or characteristic of the campus.

The background in this figure is display

## c) Emblem

The emblem was the product logo. Emblems provide identity or status for posts on both sides to match the proportions of text or images. In this post, there was a calligraphy UIN logo with a green background, there was an inscription of the Universitas Islam Negeri Sumatera Utara, and there was an image of the earth surrounded by satellites. It was located in the upper left corner for easy viewing of the logo.

### **B.** Verbal

The researcher found three elements based on the data 5 above, they were announcement, tag, and call and visit as described below:

#### a) Announcement

The words "Selamat Kepada Prof. Dr. H. Abu Rokhmad, M.Ag. Sebagai Rektor UINSU Medan" on the post were a form of announcement. The announcement was written briefly on the post so that those who saw it did not take long to find out the intent of the post.

b) Tag

Humas dan Informasi

UIN Sumatera Utara

c) Call and Visit

Contact information contained in an image or poster, to make it easier to

get the latest information or something else.

f. Data 6. "Pray For Cianjur"