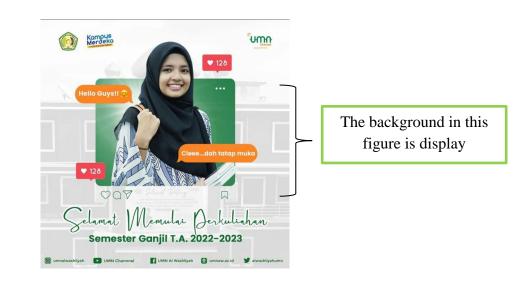

## c. Data 15. "Mulai Perkuliahan"

Figure 4.1.15. 12 September 2022

## A. Visual

The researcher found three elements based on the data 15 above, namely lead, display, and emblem, as described below:

a) Lead

The lead of this figure that stands out the most because it was the main focused of attention that attracts viewers when viewed the post. The lead of this figure was the visual of a woman who was ready to enter the first semester of learning on campus by holding her bag with enthusiasm.

## b) Display

In this figure, there was an ornament the post were colored and attract students to read the post, and the color chosen for the background indicated that the color was identical or characteristic of the campus.

## c) Emblem

The emblem was the product logo. Emblems give identity or status for posts on either side to adjust the ad text propotions. In this post, there was a logo from the Universitas Muslim Nusantara Al Washliyah, has a was shaped symbol which represented Pancasila and the green frame line symbolizes the practice of Islamic teachings, the light yellow base color symbolizes authority, the crescent moon and five stars symbolizes high ideals and the orange red color represents the spirit of struggle in developing knowledge, rice and cotton symbolize justice and prosperity, the writings of the Muslim Nusantara University Al Washliyah and the writings of UMN AL WASHLIYAH in large black letters and in the shape of a circle symbolize the unity of the people.

## a) Announcement

The words "Selamat Memulai Perkuliahan Semester Ganjil T.A 2022-2023" on the post were a form of announcement. The announcement was written briefly on the post so that those who saw it did not take long to find out the intent of the post.

The background in this picture is display