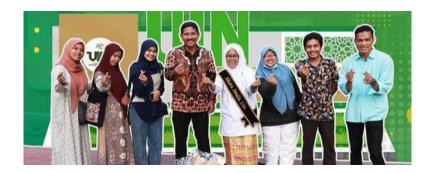

## c. Data 3. "Sidang Munaqasyah"

Figure 4.1.3. 27 October 2022

### A. Visual

The researcher found three elements based on the data 3 above, they were lead, display, and emblem and they were explained as follow:

a) Lead

The lead of this figure was the figure that stands out the most because it was the main focused of attention that attracts viewers when viewed the post. The lead of this figure was a visual of some people taking a group photo when the test was over.

b) Display

The display showed the effect. In this figure, there was an ornament the post were colored and attract students to read the post, and the color chosen for the background indicated that the color was identical or characteristic of the campus.

## c) Emblem

The emblem was the product logo. Emblems provide identity or status for posts on both sides to match the proportions of text or images. In this post, there was a calligraphy UIN logo with a green background, there was an inscription of the Universitas Islam Negeri Sumatera Utara, and there was an image of the earth surrounded by satellites. It was seen on the upper left corner for easy viewing of the logo.

## **B.** Verbal

The researcher found three elements of visual as they were announcement, tag, and call and visit explained as follow:

### a) Announcement

The words "Selamat Sidang Munaqasyah Sahabat UINSU" on the post were a form of announcement. The announcement was written briefly on the post so that those who saw it did not take long to find out the intent of the post.

b) Tag

 Humas dan Informasi
 UIN Sumatera Utara

 Circumstance
 Location

 Image: Circumstance of the state of the

c) Call and Visit

Contact information contained in an image or poster, to make it easier to get the latest information or something else.