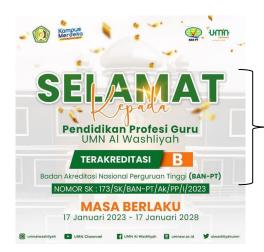

f. Data 18. "Pendidikan Profesi Guru"

Figure 4.1.18. 27 January 2023

#### A. Visual

The researcher found two elements such as display and emblem, as it was seen below:

## a) Display

In this figure, there was an ornament the post were colored and attract students to read the post, and the color chosen for the background indicated that the color was identical or characteristic of the campus.

## b) Emblem

The emblem was the product logo. Emblems give identity or status for posts on either side to adjust the ad text propotions. In this post, there was a logo from the Universitas Muslim Nusantara Al Washliyah, has a pentagon-shaped symbol which represented Pancasila and the green frame line symbolizes the practice of Islamic teachings, the light yellow base color symbolizes authority, the crescent moon and five stars symbolizes high ideals and the orange red color represents the spirit of struggle in developing knowledge, rice and cotton symbolize justice and prosperity, the writings of the Muslim Nusantara University Al Washliyah and the writings of UMN AL WASHLIYAH in large black letters and in the shape of a circle symbolize the unity of the people.

## a) Announcement

The words "Selamat Kepada Pendidikan Profesi Guru Terakreditasi B" on the post were a form of announcement. The announcement was written briefly on the post, so that those who saw it did not take long to find out the intent of the post.