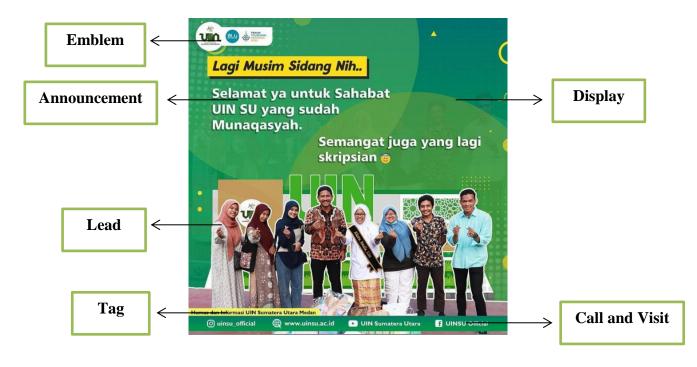

## c. Data 3. "Sidang Munaqasyah"

Figure 4.1.3. 27 October 2022

### A. Visual

The researcher found three elements based on the data 3 above, they were lead, display, and emblem and they were explained as follow:

a) Lead

The lead of this figure was the figure that stands out the most because it was the main focused of attention that attracts viewers when viewed the post. The lead of this figure was a visual of some people taking a group photo when the test was over.

b) Display

The display showed the effect. In this figure, there was an ornament the post were colored and attract students to read the post, and the color chosen for the background indicated that the color was identical or characteristic of the campus.

## c) Emblem

The emblem was the product logo. Emblems provide identity or status for posts on both sides to match the proportions of text or images. In this post, there was a calligraphy UIN logo with a green background, there was an inscription of the Universitas Islam Negeri Sumatera Utara, and there was an image of the earth surrounded by satellites. It was seen on the upper left corner for easy viewing of the logo.

## **B.** Verbal

The researcher found three elements of visual as they were announcement, tag, and call and visit explained as follow:

### a) Announcement

The words "Selamat Sidang Munaqasyah Sahabat UINSU" on the post were a form of announcement. The announcement was written briefly on the post so that those who saw it did not take long to find out the intent of the post.

b) Tag

 Humas dan Informasi
 UIN Sumatera Utara

 Circumstance
 Location

 Image: Circumstance of the state of the

c) Call and Visit

Contact information contained in an image or poster, to make it easier to get the latest information or something else.