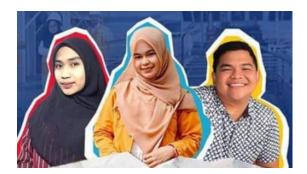

## f. Data 12. "Program Magang Bersertifikat"

Figure 4.1.12. 22 October 2022

## A. Visual

The researcher found three elements based on the data 11 above, they were lead, display, and emblem, as described below:

a) Lead

The lead of this figure was the figure that stands out the most because it was the main focused of attention that attracts viewers when viewed the post. The lead of this figure was a visual of some people who have passed a certified internship.

b) Display

In this figure, there was an ornament the post were colored and attract students to read the post, and the color chosen for the background indicated that the color was identical or characteristic of the campus.

## c) Emblem

The emblem was the product logo. Emblems give identity or status for posts on either side to adjust the ad text proportions. In this post, there was a logo from the Universitas Muhammadiyah Sumatera Utara with a blue background, white writing, there were pictures of the sun, rice and cotton, Muhammadiyah writings in Arabic, and a pentagon circle. It could be found in the upper left corner so that it was easy to see the logo.