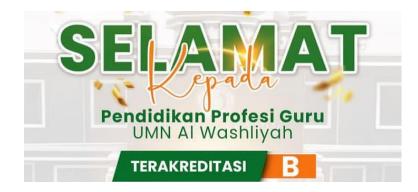

f. Data 18. "Pendidikan Profesi Guru"

Figure 4.1.18. 27 January 2023

#### A. Visual

The researcher found two elements such as display and emblem, as it was seen below:

## a) Display

In this figure, there was an ornament the post were colored and attract students to read the post, and the color chosen for the background indicated that the color was identical or characteristic of the campus.

## b) Emblem

The emblem was the product logo. Emblems give identity or status for posts on either side to adjust the ad text propotions. In this post, there was a logo from the Universitas Muslim Nusantara Al Washliyah, has a pentagon-shaped symbol which represented Pancasila and the green frame line symbolizes the practice of Islamic teachings, the light yellow base color symbolizes authority, the crescent moon and five stars symbolizes high ideals and the orange red color represents the spirit of struggle in developing knowledge, rice and cotton symbolize justice and prosperity, the writings of the Muslim Nusantara University Al Washliyah and the writings of UMN AL WASHLIYAH in large black letters and in the shape of a circle symbolize the unity of the people.

## a) Announcement

The words "Selamat Kepada Pendidikan Profesi Guru Terakreditasi B" on the post were a form of announcement. The announcement was written briefly on the post, so that those who saw it did not take long to find out the intent of the post.