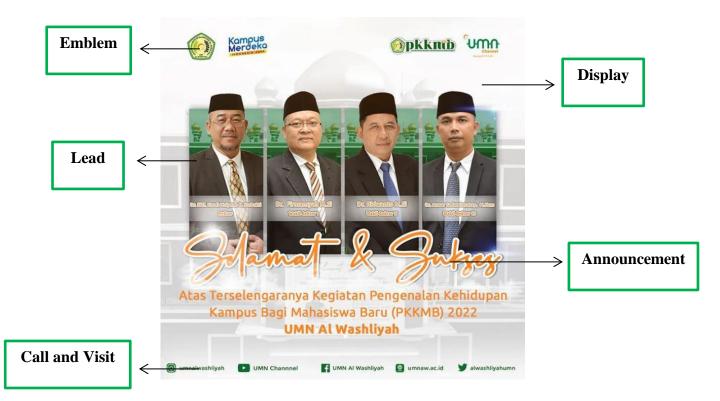

e. Data 17. "Penyelenggaraan PKKMB"

Figure 4.1.17. 08 September 2022

## A. Visual

The researcher found three elements based on the data 17 above, namely lead, display, and emblem, and they were explained as follow:

a) Lead

The lead of this figure was the figure that stands out the most because it was the main focused of attention that attracts viewers when viewed the post. The main focused could be seen from a very clear visual of the half body and face.

b) Display

In this figure, there was an ornament the post were colored and attract students to read the post, and the color chosen for the background indicated that the color is identical or characteristic of the campus.

The background in this figure is display

## c) Emblem

The emblem was the product logo. Emblems give identity or status for posts on either side to adjust the ad text propotions. In this post, there was a logo from the Universitas Muslim Nusantara Al Washliyah, has a pentagon-shaped symbol which represented Pancasila and the green frame line symbolizes the practice of Islamic teachings, the light yellow base color symbolizes authority, the crescent moon and five stars symbolizes high ideals and the orange red color represents the spirit of struggle in developing knowledge, rice and cotton symbolize justice and prosperity, the writings of the Muslim Nusantara University Al Washliyah and the writings of UMN AL WASHLIYAH in large black letters and in the shape of a circle symbolize the unity of the people.

## **B.** Verbal

The researcher found two elements such as announcement and call and visit, as it was seen below:

#### a) Announcement

The words "Selamat dan Sukses Atas Terselenggaranya PKKMB 2022 UMN Al Washliyah" on the post were a form of announcement. The announcement was written briefly on the post so that those who saw it did not take long to find out the intent of the post.

b) Call and Visit

Contact information contained in an image or poster, to make it easier to get the latest information or something else.

| 🕞 umnalwashliyah | UMN Channnel | UMN Al Washliyah | 🕑 umnaw.ac.id | y alwashliyahumn |
|------------------|--------------|------------------|---------------|------------------|