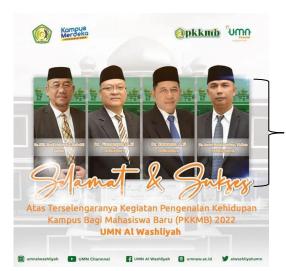

e. Data 17. "Penyelenggaraan PKKMB"

Figure 4.1.17. 08 September 2022

## A. Visual

The researcher found three elements based on the data 17 above, namely lead, display, and emblem, and they were explained as follow:

a) Lead

The lead of this figure was the figure that stands out the most because it was the main focused of attention that attracts viewers when viewed the post. The main focused could be seen from a very clear visual of the half body and face.

b) Display

In this figure, there was an ornament the post were colored and attract students to read the post, and the color chosen for the background indicated that the color is identical or characteristic of the campus.

The background in this figure is display

## c) Emblem

The emblem was the product logo. Emblems give identity or status for posts on either side to adjust the ad text propotions. In this post, there was a logo from the Universitas Muslim Nusantara Al Washliyah, has a pentagon-shaped symbol which represented Pancasila and the green frame line symbolizes the practice of Islamic teachings, the light yellow base color symbolizes authority, the crescent moon and five stars symbolizes high ideals and the orange red color represents the spirit of struggle in developing knowledge, rice and cotton symbolize justice and prosperity, the writings of the Muslim Nusantara University Al Washliyah and the writings of UMN AL WASHLIYAH in large black letters and in the shape of a circle symbolize the unity of the people.