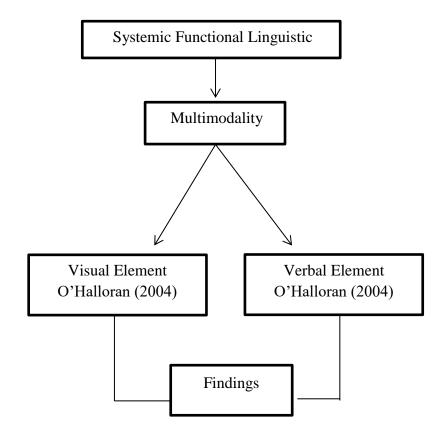

#### **A.** Theoretical Framework

This chapter focuses on communicating the theoretical foundations of research. A theory is needed to explain the concepts of applying the terms used in conducting research. The concept of this study needs to be explained theoretically to avoid misunderstandings by the reader.

#### 1. Systemic Functional Linguistics (SFL)

Systemic functional linguistics is a theory of language which highlights the relationship between language, text and context. Its scope is wide in that it sets out to explain how humans make meaning through language and other semiotic researchers, and to understand the relationship between language and society.

#### 2. Multimodal

Multimodal is a term used to refer to how people communicate using different modes at the same time (Kress & van Leeuwen, 1996), use several semiotic modes at the same time in the design of semiotic products or events, and are defined as being used in certain situations. . modes of communication, combining these modes to enhance, complement, or maintain in a particular order (Kress and van Leeuwen, 2001). Multimodal can also be described as jargon intended to show that people use different semiotics in the process of meaning (Iedema, 2003). On the other hand, Chen (2010) defines multimodal as all verbal and visual semiotic sources that can be used to achieve the type and level of dialogue participation in textbooks. In the context of text analysis, multimodal is

#### 3. Visual Elements

Visual elements can be moralized in the same way as verbal elements. According to O'Halloran (2004), visual images are a form of nonverbal communication it can be learned and understood in a way similar to language. There are three visual elements in analysis with grammatical based on O'Halloran, they are leads, displays and emblems.

#### **C.** Conceptual Framework

Multimodal analysis is a study in discourse studies to examine text combined with image, colors, symbols, and other semiotic sources. In addition, the research also discusses the visual and verbal elements in the Instagram account posts of state and private Islamic universities in Medan.