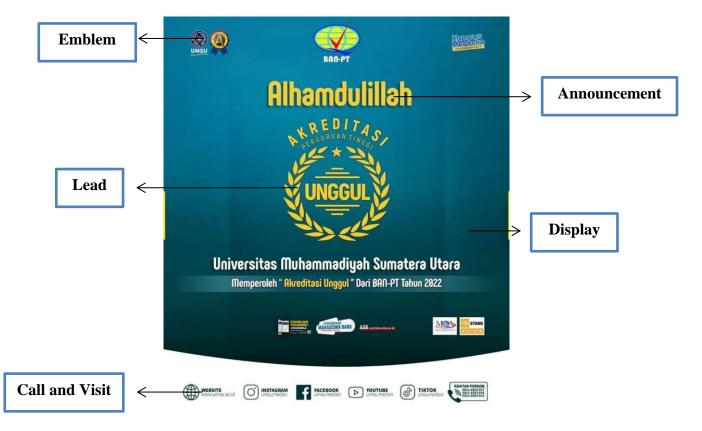

#### 3. Visual Elements

Visual elements can be moralized in the same way as verbal elements. According to O'Halloran (2004), visual images are a form of nonverbal communication it can be learned and understood in a way similar to language. There are three visual elements in analysis with grammatical based on O'Halloran, they are leads, displays and emblems.

#### a. Lead

Lead is the main component of the indicator. This element plays an important role in print advertising. Print ads can be displayed in size, position and color to create impact and meaning to users. Cheong (2004) classifies lead components into attention trajectory and attention trajectory components. The Locus of Attention serves as the core of the advertising message and is presented in size and color with a unique quality compared to other visual elements. The Locus of Attention Supplement acts as a liaison, drawing the public's attention to a particular part of the Locus of Attention. The ideal function is to describe the advertiser-created reality to draw the public's attention and interest to it, which is a trick of manipulation.

## b. Display

According to O'Halloran (2004) Display is a visualization of a product or service in advertising. While the display serves to depict a product realistically and explicitly, the implied function shown here does not allow an unrealistic product or service to be realized through other media. On the other hand, visual elements work in clear harmony to bring the product to life without symbolization or representation. Discord embodies products through symbolization.

#### c. Emblem

The visual element of the symbol is visually realized by the product logo advertised on the product. Emblems give identity or status to the product on both sides to match the proportions of the ad text. Positional emblems are found throughout the ad. Example: