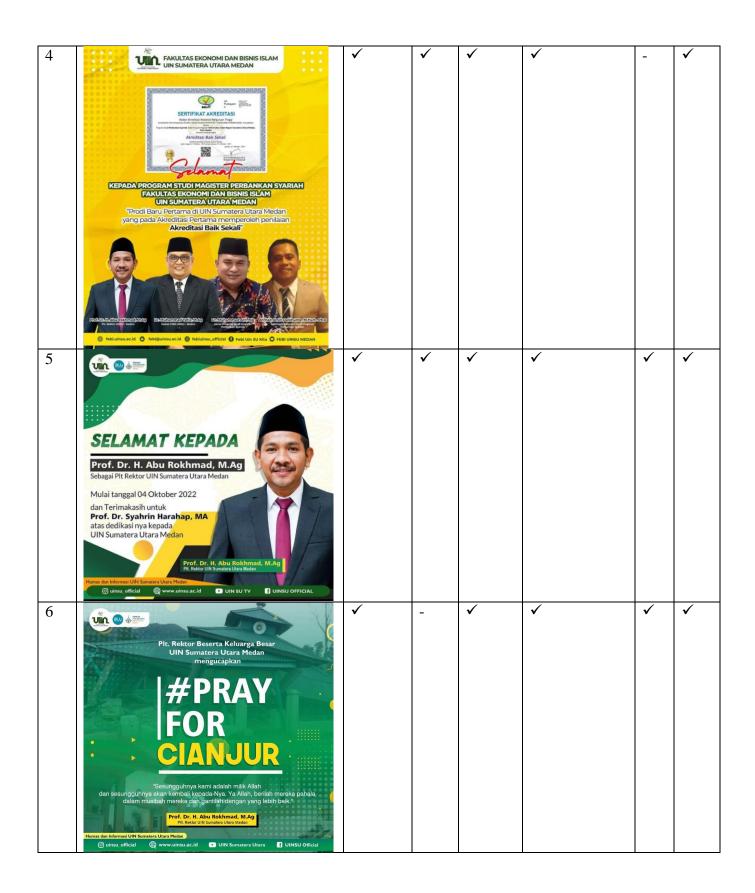

# d. Data 4. "Sertifikat Akreditasi"

Figure 4.1.4. 17 October 2022

## A. Visual

The researcher found three elements based on the data 4 above, namely lead, display, and emblem, as follow:

## a) Lead

The figure contained in this post was an accreditation certificate obtained from the UINSU Islamic banking master's study program. The image was listed so that students who see the post know the information contained.

# b) Display

The color on the background of this post was different from the other posts. This was an attempt to make students interested in reading the information in it.

## c) Emblem

The emblem was the product logo. Emblems provide identity or status for posts on both sides to match the proportions of text or images. In this post, there was a calligraphy UIN logo with a green background, there was an inscription of the Universitas Islam Negeri Sumatera Utara, and there was an image of the earth surrounded by satellites. It could be found in the middle corner for easy viewing of the logo.

### a) Announcemet

The words "Selamat Kepada Program Studi Magister Perbankan Syariah UINSU Memperoleh Akreditasi Baik Sekali" on the post were a form of announcement. The announcement was written briefly on the post so that those who saw it did not take long to find out the intent of the post.

b) Call and Visit

Contact information contained in an image or poster, to make it easier to get the latest information or something else.

e. Data 5. "Pelantikan Rektor UINSU"

Figure 4.1.5. 5 October 2022

### A. Visual

The researcher found three elements based on the data 5 above, they were lead, display, and emblem as described below:

### a) Lead

The lead of this figure was the figure that stands out the most because it was the main focused of attention that attracts viewers when viewed the post. The lead of this figure was the visual of the man who was being appointed as the new rector of the campus.

#### b) Display

The display shows the effect. In this figure, there was an ornament the post were colored and attract students to read the post, and the color chosen for the background indicated that the color was identical or characteristic of the campus.

## c) Emblem

The emblem was the product logo. Emblems provide identity or status for posts on both sides to match the proportions of text or images. In this post, there was a calligraphy UIN logo with a green background, there was an inscription of the Universitas Islam Negeri Sumatera Utara, and there was an image of the earth surrounded by satellites. It was located in the upper left corner for easy viewing of the logo.

#### a) Announcement

The words "Selamat Kepada Prof. Dr. H. Abu Rokhmad, M.Ag. Sebagai Rektor UINSU Medan" on the post were a form of announcement. The announcement was written briefly on the post so that those who saw it did not take long to find out the intent of the post.

Figure 4.1.6. 22 November 2022

### A. Visual

The researcher found two elements such as emblem and display, as it was seen below:

a) Display

In this figure, there was an ornament on the post were colored and attract students to read the post, and the color chosen for the background indicated that the color was identical or characteristic of the campus.

## b) Emblem

The emblem was the product logo. Emblems provide identity or status for posts on both sides to match the proportions of text or images. In this post, there was a calligraphy UIN logo with a green background, there was an inscription of the Universitas Islam Negeri Sumatera Utara, and there was an image of the earth surrounded by satellites. It was seen on the upper left corner for easy viewing of the logo.

### a) Announcement

The words "#Pray For Cianjur" on the post were a form of announcement. The announcement was written briefly on the post so that those who saw it did not take long to find out the intent of the post.