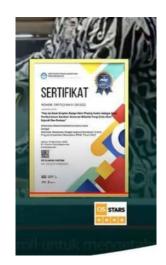

## A. Visual

The researcher found two elements such as lead and emblem, as it was seen below:

a) Lead

The image contained in this post was the 2022 PKM Award certificate won by UMSU. The image was listed so that students who see the post know the information.

## b) Emblem

The emblem was the product logo. Emblems give identity or status for posts on either side to adjust the ad text proportions. In this post, there was a logo from the Universitas Muhammadiyah Sumatera Utara with a blue background, white writing, there were pictures of the sun, rice and cotton, Muhammadiyah writings in Arabic, and a pentagon circle. It was seen on the upper left corner so that it was easy to see the logo.

## **B.** Verbal

The researcher found two elements such as announcement and call and visit, as it was seen below:

## a) Announcement

The words "Selamat dan Sukses UMSU Menjadi Perguruan Tinggi Penerima PKM Award 2022" on the post were a form of announcement. The announcement was written briefly on the post so that those who saw it did not take long to find out the intent of the post.

b) Call and Visit

Contact information contained in an image or poster, to make it easier to get the latest information or something else.