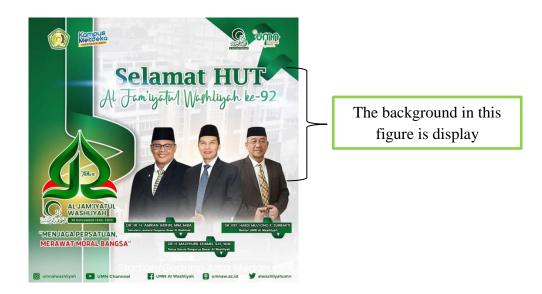

The background in this picture is display

## b) Display

In this image, there were decorations to make the post look more elegant, and the image was rarely found in other posts.