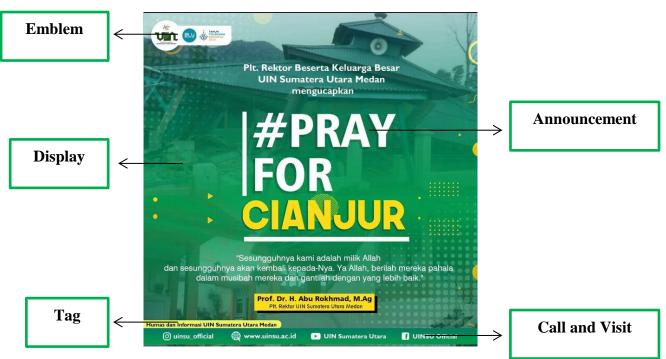

Figure 4.1.6. 22 November 2022

### A. Visual

The researcher found two elements such as emblem and display, as it was seen below:

a) Display

In this figure, there was an ornament on the post were colored and attract students to read the post, and the color chosen for the background indicated that the color was identical or characteristic of the campus.

The background in this figure is display

## b) Emblem

The emblem was the product logo. Emblems provide identity or status for posts on both sides to match the proportions of text or images. In this post, there was a calligraphy UIN logo with a green background, there was an inscription of the Universitas Islam Negeri Sumatera Utara, and there was an image of the earth surrounded by satellites. It was seen on the upper left corner for easy viewing of the logo.

### **B.** Verbal

The researcher found three elements based on the data 6 above, they were announcement, tag, and call and visit and they were explained as follow:

### a) Announcement

The words "#Pray For Cianjur" on the post were a form of announcement. The announcement was written briefly on the post so that those who saw it did not take long to find out the intent of the post.

b) Tag

| T T   | 1   | TC    | •    |
|-------|-----|-------|------|
| Humas | dan | Intor | masi |
|       |     |       |      |

Humas dan Informasi UIN Sumatera Utara Medan

UIN Sumatera Utara

Circumstance

Location

c) Call and Visit

Contact information contained in an image or poster, to make it easier to get the latest information or something else.