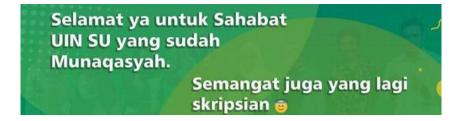

### a) Announcement

The words "Selamat Sidang Munaqasyah Sahabat UINSU" on the post were a form of announcement. The announcement was written briefly on the post so that those who saw it did not take long to find out the intent of the post.