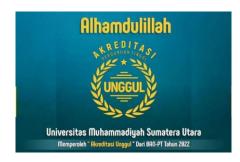

### a) Announcement

The words "Alhamdulillah Akreditasi Unggul" on the post were a form of announcement. The announcement was written briefly on the post so that those who saw it did not take long to find out the intent of the post.