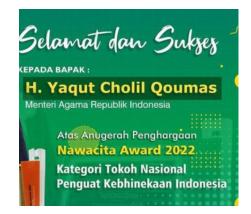

## A. Visual

The researcher found three elements based on the data 2 above, namely lead, display, and emblem as described below:

a) Lead

The lead of this figure was the figure that stands out the most because it was the main focused of attention that attracts viewers when viewed the post. The lead of this figure was the visual of the man getting the award.

## b) Display

The display showed the effect. In this figure, there was an ornament the post were colored and attract students to read the post, and the color chosen for the background indicated that the color was identical or characteristic of the campus.

The background in this picture is display

### c) Emblem

The emblem was the product logo. Emblems provide identity or status for posts on both sides to match the proportions of text or images. In this post, there was a calligraphy UIN logo with a green background, there was an inscription of the Universitas Islam Negeri Sumatera Utara, and there was an image of the earth surrounded by satellites. It was located in the upper left corner for easy viewed of the logo.

### **B.** Verbal

The researcher found three elements based on the data 2 above, namely announcement, tag, and call and visit as described below:

a) Announcement

The words "Selamat dan Sukses" on the post were a form of announcement. The announcement was written briefly on the post so that those who saw it did not take long to find out the intent of the post.

b) Tag

Humas dan Informasi

UIN Sumatera Utara

| Circumstance                                 | Location |
|----------------------------------------------|----------|
| Humas dan Informasi UIN Sumatera Utara Medan |          |

c) Call and Visit

Contact information contained in an image or poster, to make it easier to

get the latest information or something else.