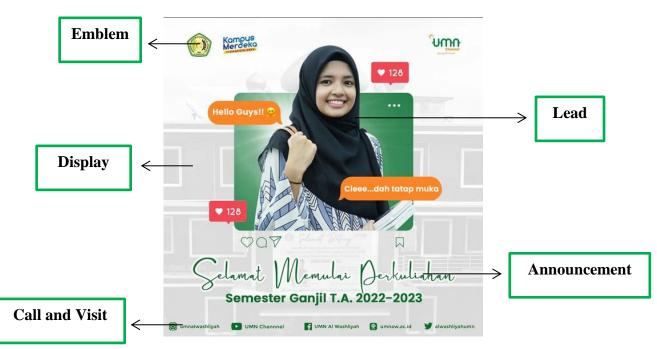

## c. Data 15. "Mulai Perkuliahan"

Figure 4.1.15. 12 September 2022

## A. Visual

The researcher found three elements based on the data 15 above, namely lead, display, and emblem, as described below:

a) Lead

The lead of this figure that stands out the most because it was the main focused of attention that attracts viewers when viewed the post. The lead of this figure was the visual of a woman who was ready to enter the first semester of learning on campus by holding her bag with enthusiasm.

## b) Display

In this figure, there was an ornament the post were colored and attract students to read the post, and the color chosen for the background indicated that the color was identical or characteristic of the campus.

## c) Emblem

The emblem was the product logo. Emblems give identity or status for posts on either side to adjust the ad text propotions. In this post, there was a logo from the Universitas Muslim Nusantara Al Washliyah, has a was shaped symbol which represented Pancasila and the green frame line symbolizes the practice of Islamic teachings, the light yellow base color symbolizes authority, the crescent moon and five stars symbolizes high ideals and the orange red color represents the spirit of struggle in developing knowledge, rice and cotton symbolize justice and prosperity, the writings of the Muslim Nusantara University Al Washliyah and the writings of UMN AL WASHLIYAH in large black letters and in the shape of a circle symbolize the unity of the people.

## a) Announcement

The words "Selamat Memulai Perkuliahan Semester Ganjil T.A 2022-2023" on the post were a form of announcement. The announcement was written briefly on the post so that those who saw it did not take long to find out the intent of the post.