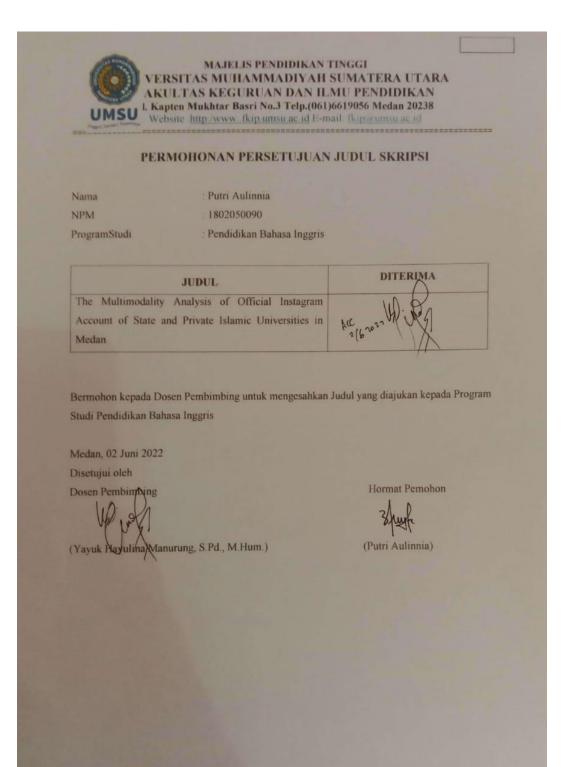

e. Data 17. "Penyelenggaraan PKKMB"

Figure 4.1.17. 08 September 2022

## A. Visual

The researcher found three elements based on the data 17 above, namely lead, display, and emblem, and they were explained as follow:

a) Lead

The lead of this figure was the figure that stands out the most because it was the main focused of attention that attracts viewers when viewed the post. The main focused could be seen from a very clear visual of the half body and face.

b) Display

In this figure, there was an ornament the post were colored and attract students to read the post, and the color chosen for the background indicated that the color is identical or characteristic of the campus.

The background in this figure is display

## c) Emblem

The emblem was the product logo. Emblems give identity or status for posts on either side to adjust the ad text propotions. In this post, there was a logo from the Universitas Muslim Nusantara Al Washliyah, has a pentagon-shaped symbol which represented Pancasila and the green frame line symbolizes the practice of Islamic teachings, the light yellow base color symbolizes authority, the crescent moon and five stars symbolizes high ideals and the orange red color represents the spirit of struggle in developing knowledge, rice and cotton symbolize justice and prosperity, the writings of the Muslim Nusantara University Al Washliyah and the writings of UMN AL WASHLIYAH in large black letters and in the shape of a circle symbolize the unity of the people.

## **B.** Verbal

The researcher found two elements such as announcement and call and visit, as it was seen below:

#### a) Announcement

The words "Selamat dan Sukses Atas Terselenggaranya PKKMB 2022 UMN Al Washliyah" on the post were a form of announcement. The announcement was written briefly on the post so that those who saw it did not take long to find out the intent of the post.

b) Call and Visit

Contact information contained in an image or poster, to make it easier to get the latest information or something else.

| 🕞 umnalwashliyah | UMN Channnel | UMN Al Washliyah | 🕑 umnaw.ac.id | y alwashliyahumn |
|------------------|--------------|------------------|---------------|------------------|