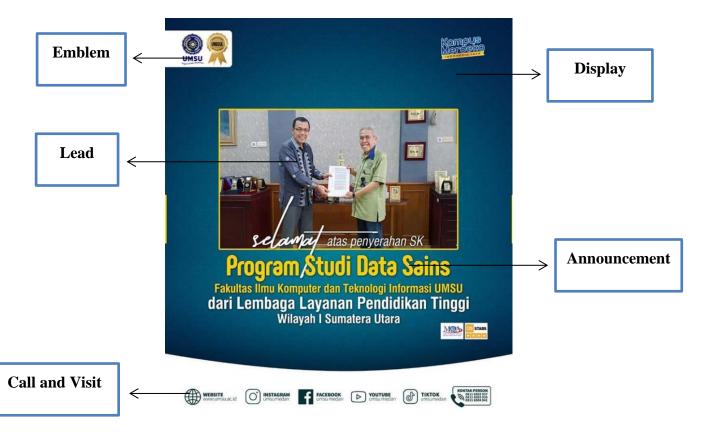

## A. Visual

The researcher found three elements of visual as they were lead, display, and emblem explained as follow:

a) Lead

The lead of this figure was the figure that stands out the most because it was the main focused of attention that attracts viewers when viewed the post. The main focused could be seen from a very clear visual of the whole body and face.

b) Display

The display shows the effect. In this figure, there was an ornament the post were colored and attract students to read the post, and the color chosen for the background indicated that the color was identical or characteristic of the campus.

## c) Emblem

The emblem was the product logo. Emblems give identity or status for posts on either side to adjust the ad text proportions. In this post, there was a logo from the Universitas Muhammadiyah Sumatera Utara with a blue background, white writing, there were pictures of the sun, rice and cotton, Muhammadiyah writings in Arabic, and a pentagon circle. It was seen on the upper left corner so that it was easy to see the logo.

## **B.** Verbal

The researcher found two elements such as announcement and call and visit, as it was seen below:

## a) Announcement

The words "Selamat Atas Penyerahan SK Program Studi Data Sains UMSU" on the post were a form of announcement. The announcement was written briefly on the post so that those who saw it did not take long to find out the intent of the post.

b) Call and Visit

Contact information contained in an image or poster, to make it easier to get the latest information or something else.

c. Data 9. "Akreditasi Perguruan Tinggi"

Figure 4.1.9. 17 November 2022