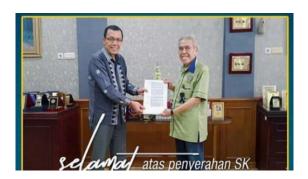

## A. Visual

The researcher found three elements of visual as they were lead, display, and emblem explained as follow:

a) Lead

The lead of this figure was the figure that stands out the most because it was the main focused of attention that attracts viewers when viewed the post. The main focused could be seen from a very clear visual of the whole body and face.

b) Display

The display shows the effect. In this figure, there was an ornament the post were colored and attract students to read the post, and the color chosen for the background indicated that the color was identical or characteristic of the campus.

## a) Announcement

The words "Selamat Atas Penyerahan SK Program Studi Data Sains UMSU" on the post were a form of announcement. The announcement was written briefly on the post so that those who saw it did not take long to find out the intent of the post.