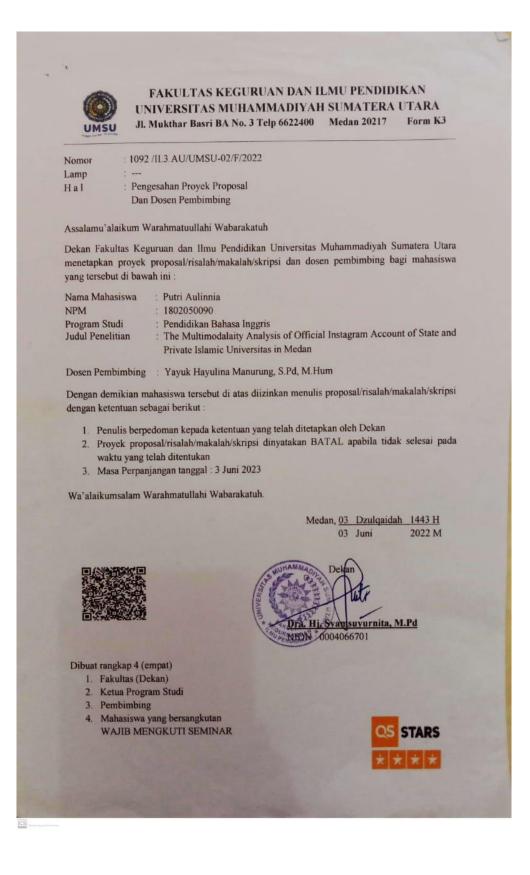

f. Data 18. "Pendidikan Profesi Guru"

Figure 4.1.18. 27 January 2023

#### A. Visual

The researcher found two elements such as display and emblem, as it was seen below:

## a) Display

In this figure, there was an ornament the post were colored and attract students to read the post, and the color chosen for the background indicated that the color was identical or characteristic of the campus.

The background in this figure is display

## b) Emblem

The emblem was the product logo. Emblems give identity or status for posts on either side to adjust the ad text propotions. In this post, there was a logo from the Universitas Muslim Nusantara Al Washliyah, has a pentagon-shaped symbol which represented Pancasila and the green frame line symbolizes the practice of Islamic teachings, the light yellow base color symbolizes authority, the crescent moon and five stars symbolizes high ideals and the orange red color represents the spirit of struggle in developing knowledge, rice and cotton symbolize justice and prosperity, the writings of the Muslim Nusantara University Al Washliyah and the writings of UMN AL WASHLIYAH in large black letters and in the shape of a circle symbolize the unity of the people.

## **B.** Verbal

The researcher found two elements such as announcement and call and visit, as it was seen below:

## a) Announcement

The words "Selamat Kepada Pendidikan Profesi Guru Terakreditasi B" on the post were a form of announcement. The announcement was written briefly on the post, so that those who saw it did not take long to find out the intent of the post.

## b) Call and Visit

Contact information contained in an image or poster, to make it easier to get the latest information or something else.