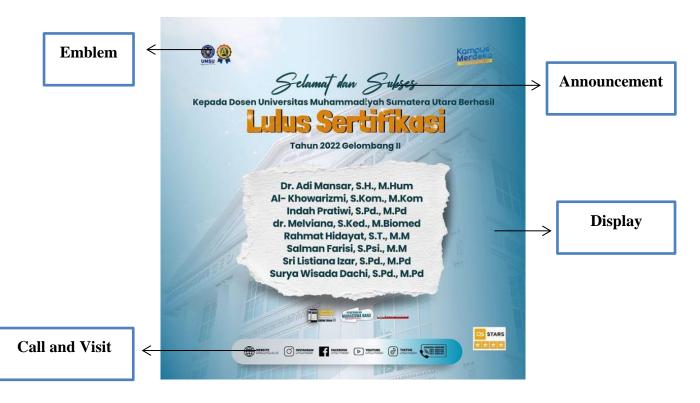

## b) Call and Visit

Contact information contained in an image or poster, to make it easier to get the latest information or something else.

d. Data 10. "Lulus Sertifikasi"

Figure 4.1.10. 17 October 2022

### A. Visual

The researcher found two elements of visual as they were emblem, and display, explained as follow:

a) Display

The display shows the effect. In this image there was a decoration, the post can be clearly seen this post was from UMSU because the white building which was the icon was in the background image of this image, and this image was rarely found in other posts.

## b) Emblem

The emblem was the product logo. Emblems give identity or status for posts on either side to adjust the ad text proportions. In this post, there was a logo from the Universitas Muhammadiyah Sumatera Utara with a blue background, white writing, there are pictures of the sun, rice and cotton, Muhammadiyah writings in Arabic, and a pentagon circle. It was located in the upper left corner so that it was easy to see the logo.

### **B.** Verbal

The researcher found two elements of verbal as they were announcement, and call and visit, explained as follow:

### a) Announcement

The words "Selamat dan Sukses Kepada Dosen UMSU Berhasil Lulus Sertifikasi Tahun 2022 Gelombang II" on the post were a form of announcement. The announcement was written briefly on the post so that those who saw it did not take long to find out the intent of the post.

b) Call and Visit

Contact information contained in an image or poster, to make it easier to get the latest information or something else.

e. Data 11. "PKM Award 2022"

Figure 4.1.11. 18 September 2022