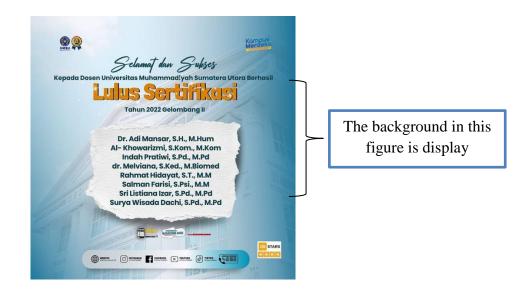

## b) Call and Visit

Contact information contained in an image or poster, to make it easier to get the latest information or something else.

d. Data 10. "Lulus Sertifikasi"

Figure 4.1.10. 17 October 2022

### A. Visual

The researcher found two elements of visual as they were emblem, and display, explained as follow:

a) Display

The display shows the effect. In this image there was a decoration, the post can be clearly seen this post was from UMSU because the white building which was the icon was in the background image of this image, and this image was rarely found in other posts.

## b) Emblem

The emblem was the product logo. Emblems give identity or status for posts on either side to adjust the ad text proportions. In this post, there was a logo from the Universitas Muhammadiyah Sumatera Utara with a blue background, white writing, there are pictures of the sun, rice and cotton, Muhammadiyah writings in Arabic, and a pentagon circle. It was located in the upper left corner so that it was easy to see the logo.

### **B.** Verbal

The researcher found two elements of verbal as they were announcement, and call and visit, explained as follow:

### a) Announcement

The words "Selamat dan Sukses Kepada Dosen UMSU Berhasil Lulus Sertifikasi Tahun 2022 Gelombang II" on the post were a form of announcement. The announcement was written briefly on the post so that those who saw it did not take long to find out the intent of the post.

b) Call and Visit

Contact information contained in an image or poster, to make it easier to get the latest information or something else.

e. Data 11. "PKM Award 2022"

Figure 4.1.11. 18 September 2022