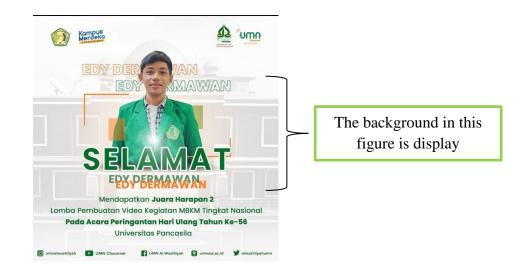

## b) Display

In this figure, there was an ornament the post were colored and attract students to read the post, and the color chosen for the background indicated that the color was identical or characteristic of the campus.