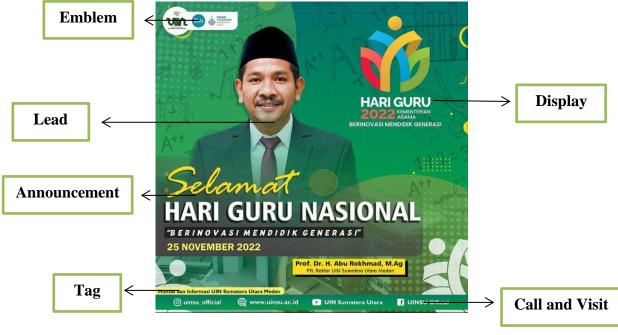

# a. Data 1. "Selamat Hari Guru Nasional"

Figure 4.1.1. 25 November 2022

## A. Visual

The researcher found three elements based on the Data 1 above, they were lead, display, and emblem as described below:

a) Lead

The lead of this figure was the figure that stands out the most because it was the main focused of attention that attracts viewers when viewed the post. The main focus could be seen from a very clear visual of the half body and face.

## b) Display

The display showed the effect. In this figure, there was an ornament the post are colored and attract students to read the post, and the color chosen for the background indicated that the color was identical or characteristic of the campus.

## c) Emblem

The emblem was the product logo. Emblems provide identity or status for posts on both sides to match the proportions of text or images. In this post, there is a calligraphy UIN logo with a green background, there is an inscription of the Universitas Islam Negeri Sumatera Utara, and there is an image of the earth surrounded by satellites. It could be found on the left corner for easy viewing of the logo.

## **B.** Verbal

The researcher found three elements based on the data 1 above, they were announcement, tag, and call and visit as described below:

a) Announcement

The words "Selamat Hari Guru Nasional" on the post were a form of announcement. The announcement was written briefly on the post so that those who saw it did not take long to find out the intent of the post.

b) Tag

Humas dan Informasi

UIN Sumatera Utara

Circumstance

Location

c) Call and Visit

Contact information contained in an image or poster, to make it easier to get the latest information or something else.

b. Data 2. "Selamat dan Sukses"