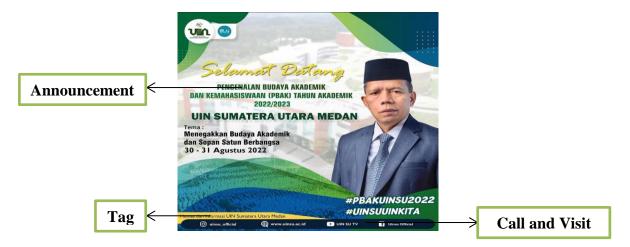

#### a. Announcement

The words "Selamat Datang" on the post are a form of announcement. The announcement was written briefly on the post so that those who saw it did not take long to find out the intent of the post.

b. Tag

Humas dan Informasi

UIN Sumatera Utara

Circumstance

Location