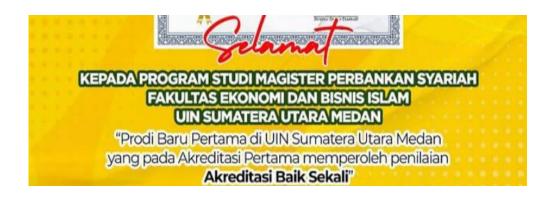

# d. Data 4. "Sertifikat Akreditasi"

Figure 4.1.4. 17 October 2022

## A. Visual

The researcher found three elements based on the data 4 above, namely lead, display, and emblem, as follow:

## a) Lead

The figure contained in this post was an accreditation certificate obtained from the UINSU Islamic banking master's study program. The image was listed so that students who see the post know the information contained.

# b) Display

The color on the background of this post was different from the other posts. This was an attempt to make students interested in reading the information in it.

## c) Emblem

The emblem was the product logo. Emblems provide identity or status for posts on both sides to match the proportions of text or images. In this post, there was a calligraphy UIN logo with a green background, there was an inscription of the Universitas Islam Negeri Sumatera Utara, and there was an image of the earth surrounded by satellites. It could be found in the middle corner for easy viewing of the logo.

### **B.** Verbal

The researcher found two elements such as announcement and call and visit, as it was seen below:

### a) Announcemet

The words "Selamat Kepada Program Studi Magister Perbankan Syariah UINSU Memperoleh Akreditasi Baik Sekali" on the post were a form of announcement. The announcement was written briefly on the post so that those who saw it did not take long to find out the intent of the post.

b) Call and Visit

Contact information contained in an image or poster, to make it easier to get the latest information or something else.

e. Data 5. "Pelantikan Rektor UINSU"

Figure 4.1.5. 5 October 2022