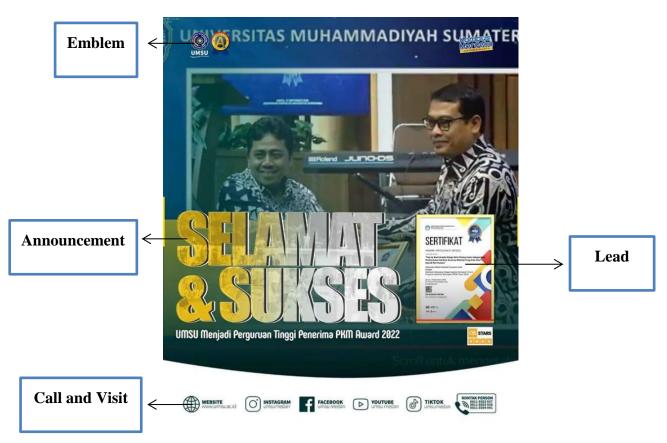

## A. Visual

The researcher found two elements such as lead and emblem, as it was seen below:

a) Lead

The image contained in this post was the 2022 PKM Award certificate won by UMSU. The image was listed so that students who see the post know the information.

## b) Emblem

The emblem was the product logo. Emblems give identity or status for posts on either side to adjust the ad text proportions. In this post, there was a logo from the Universitas Muhammadiyah Sumatera Utara with a blue background, white writing, there were pictures of the sun, rice and cotton, Muhammadiyah writings in Arabic, and a pentagon circle. It was seen on the upper left corner so that it was easy to see the logo.

## **B.** Verbal

The researcher found two elements such as announcement and call and visit, as it was seen below:

## a) Announcement

The words "Selamat dan Sukses UMSU Menjadi Perguruan Tinggi Penerima PKM Award 2022" on the post were a form of announcement. The announcement was written briefly on the post so that those who saw it did not take long to find out the intent of the post.

b) Call and Visit

Contact information contained in an image or poster, to make it easier to get the latest information or something else.