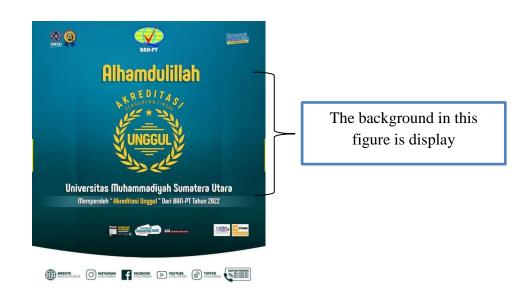

## A. Visual

The researcher found three elements based on the data 8 above, namely lead, display, and emblem and they were explained as follow:

a) Lead

The image contained in this post was the college logo that was just won by UMSU.

# b) Display

In this figure, there was an ornament the post were colored and attract students to read the post, and the color chosen for the background indicated that the color was identical or characteristic of the campus.

## c) Emblem

The emblem was the product logo. Emblems give identity or status for posts on either side to adjust the ad text proportions. In this post, there was a logo from the Universitas Muhammadiyah Sumatera Utara with a blue background, white writing, there were pictures of the sun, rice and cotton, Muhammadiyah writings in Arabic, and a pentagon circle. It could be found in the upper left corner so that it was easy to see the logo.

## **B.** Verbal

The researcher found two elements such as announcement and call and visit, as it was seen below:

### a) Announcement

The words "Alhamdulillah Akreditasi Unggul" on the post were a form of announcement. The announcement was written briefly on the post so that those who saw it did not take long to find out the intent of the post.

## b) Call and Visit

Contact information contained in an image or poster, to make it easier to get the latest information or something else.

d. Data 10. "Lulus Sertifikasi"

Figure 4.1.10. 17 October 2022