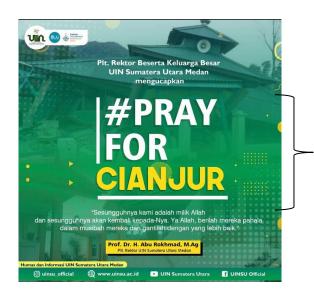

Figure 4.1.6. 22 November 2022

### A. Visual

The researcher found two elements such as emblem and display, as it was seen below:

a) Display

In this figure, there was an ornament on the post were colored and attract students to read the post, and the color chosen for the background indicated that the color was identical or characteristic of the campus.

The background in this figure is display

## b) Emblem

The emblem was the product logo. Emblems provide identity or status for posts on both sides to match the proportions of text or images. In this post, there was a calligraphy UIN logo with a green background, there was an inscription of the Universitas Islam Negeri Sumatera Utara, and there was an image of the earth surrounded by satellites. It was seen on the upper left corner for easy viewing of the logo.

### **B.** Verbal

The researcher found three elements based on the data 6 above, they were announcement, tag, and call and visit and they were explained as follow:

### a) Announcement

The words "#Pray For Cianjur" on the post were a form of announcement. The announcement was written briefly on the post so that those who saw it did not take long to find out the intent of the post.