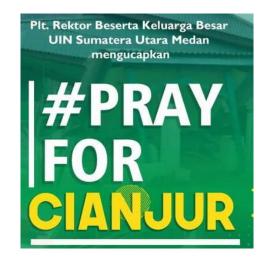

### a) Announcement

The words "#Pray For Cianjur" on the post were a form of announcement. The announcement was written briefly on the post so that those who saw it did not take long to find out the intent of the post.