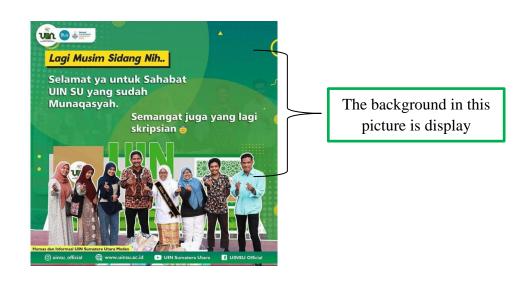

## c. Data 3. "Sidang Munaqasyah"

Figure 4.1.3. 27 October 2022

### A. Visual

The researcher found three elements based on the data 3 above, they were lead, display, and emblem and they were explained as follow:

a) Lead

The lead of this figure was the figure that stands out the most because it was the main focused of attention that attracts viewers when viewed the post. The lead of this figure was a visual of some people taking a group photo when the test was over.

b) Display

The display showed the effect. In this figure, there was an ornament the post were colored and attract students to read the post, and the color chosen for the background indicated that the color was identical or characteristic of the campus.

## c) Emblem

The emblem was the product logo. Emblems provide identity or status for posts on both sides to match the proportions of text or images. In this post, there was a calligraphy UIN logo with a green background, there was an inscription of the Universitas Islam Negeri Sumatera Utara, and there was an image of the earth surrounded by satellites. It was seen on the upper left corner for easy viewing of the logo.

## **B.** Verbal

The researcher found three elements of visual as they were announcement, tag, and call and visit explained as follow:

### a) Announcement

The words "Selamat Sidang Munaqasyah Sahabat UINSU" on the post were a form of announcement. The announcement was written briefly on the post so that those who saw it did not take long to find out the intent of the post.

b) Tag

 Humas dan Informasi
 UIN Sumatera Utara

 Circumstance
 Location

 Image: Circumstance of the state of the

c) Call and Visit

Contact information contained in an image or poster, to make it easier to get the latest information or something else.