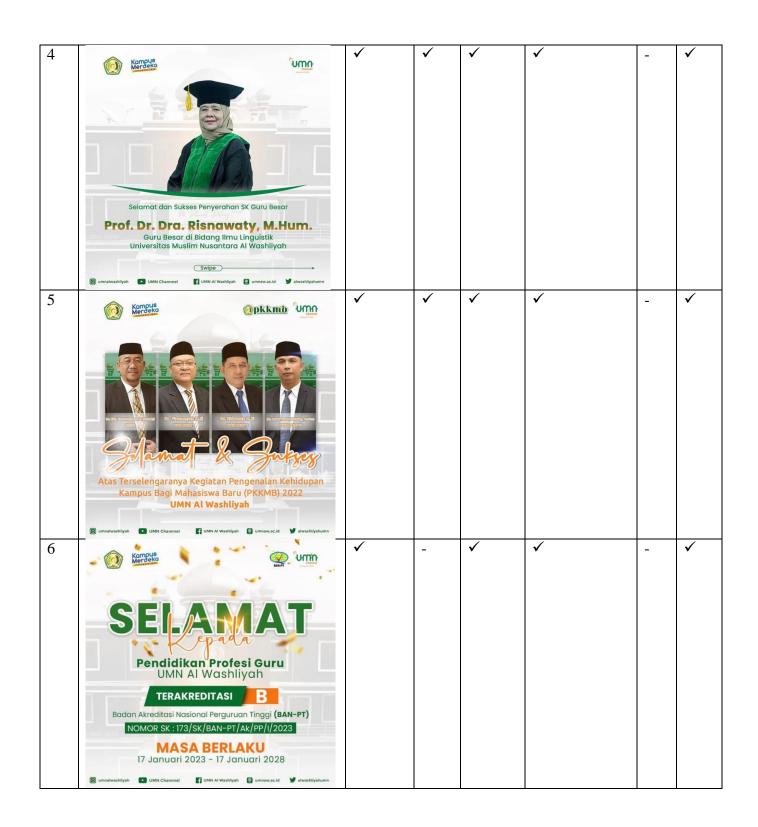

## d. Data 16. "Penyerahan SK Guru Besar"

Figure 4.1.16. 28 September 2022

## A. Visual

The researcher found three elements of visual as they were lead, display, and emblem., and they were explained as follow:

a) Lead

The lead of this figure was the figure that stands out the most because it was the main focused of attention that attracts viewers when viewed the post. The lead of this image was the visual of the lecturer who has succeeded in becoming a professor in the field of study on campus.

## b) Display

In this figure, there was an ornament the post were colored and attract students to read the post, and the color chosen for the background indicated that the color was identical or characteristic of the campus.

## c) Emblem

The emblem was the product logo. Emblems give identity or status for posts on either side to adjust the ad text propotions. In this post, there was a logo

from the Universitas Muslim Nusantara Al Washliyah, has a pentagon-shaped symbol which represented Pancasila and the green frame line symbolizes the practice of Islamic teachings, the light yellow base color symbolizes authority, the crescent moon and five stars symbolizes high ideals and the orange red color represents the spirit of struggle in developing knowledge, rice and cotton symbolize justice and prosperity, the writings of the Muslim Nusantara University Al Washliyah and the writings of UMN AL WASHLIYAH in large black letters and in the shape of a circle symbolize the unity of the people.

## **B.** Verbal

The researcher found two elements such as announcement and call and visit, as it was seen below:

### a) Announcement

The words "Selamat dan Sukses Penyerahan SK Guru Besar" on the post were a form of announcement. The announcement was written briefly on the post so that those who saw it did not take long to find out the intent of the post.

## b) Call and Visit

Contact information contained in an image or poster, to make it easier to get the latest information or something else.

|                      |              | (Swipe)          |             | <b>→</b>         |  |
|----------------------|--------------|------------------|-------------|------------------|--|
| 🔘 umnalwashliyah 🗈 t | UMN Channnel | UMN Al Washliyah | umnaw.ac.id | 🎐 alwashliyahumn |  |