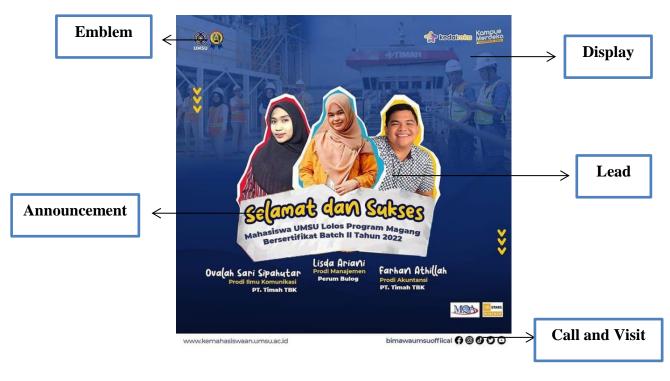

## f. Data 12. "Program Magang Bersertifikat"

Figure 4.1.12. 22 October 2022

## A. Visual

The researcher found three elements based on the data 11 above, they were lead, display, and emblem, as described below:

a) Lead

The lead of this figure was the figure that stands out the most because it was the main focused of attention that attracts viewers when viewed the post. The lead of this figure was a visual of some people who have passed a certified internship.

b) Display

In this figure, there was an ornament the post were colored and attract students to read the post, and the color chosen for the background indicated that the color was identical or characteristic of the campus.

## c) Emblem

The emblem was the product logo. Emblems give identity or status for posts on either side to adjust the ad text proportions. In this post, there was a logo from the Universitas Muhammadiyah Sumatera Utara with a blue background, white writing, there were pictures of the sun, rice and cotton, Muhammadiyah writings in Arabic, and a pentagon circle. It could be found in the upper left corner so that it was easy to see the logo.

## **B.** Verbal

The researcher found two elements such as announcement and call and visit, as it was seen below:

## a) Announcement

The words "Selamat dan Sukses Mahasiswa UMSU Lolos Program Magang Bersertifikat Batch II Tahun 2022" on the post were a form of announcement. The announcement was written briefly on the post so that those who saw it did not take long to find out the intent of the post.

b) Call and Visit

Contact information contained in an image or poster, to make it easier to get the latest information or something else.