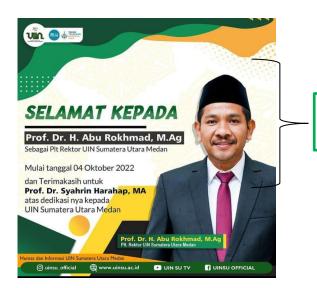

### A. Visual

The researcher found three elements based on the data 5 above, they were lead, display, and emblem as described below:

### a) Lead

The lead of this figure was the figure that stands out the most because it was the main focused of attention that attracts viewers when viewed the post. The lead of this figure was the visual of the man who was being appointed as the new rector of the campus.

#### b) Display

The display shows the effect. In this figure, there was an ornament the post were colored and attract students to read the post, and the color chosen for the background indicated that the color was identical or characteristic of the campus.

The background in this figure is display

## c) Emblem

The emblem was the product logo. Emblems provide identity or status for posts on both sides to match the proportions of text or images. In this post, there was a calligraphy UIN logo with a green background, there was an inscription of the Universitas Islam Negeri Sumatera Utara, and there was an image of the earth surrounded by satellites. It was located in the upper left corner for easy viewing of the logo.

### **B.** Verbal

The researcher found three elements based on the data 5 above, they were announcement, tag, and call and visit as described below:

#### a) Announcement

The words "Selamat Kepada Prof. Dr. H. Abu Rokhmad, M.Ag. Sebagai Rektor UINSU Medan" on the post were a form of announcement. The announcement was written briefly on the post so that those who saw it did not take long to find out the intent of the post.

b) Tag

Humas dan Informasi

UIN Sumatera Utara

c) Call and Visit

Contact information contained in an image or poster, to make it easier to

get the latest information or something else.

f. Data 6. "Pray For Cianjur"