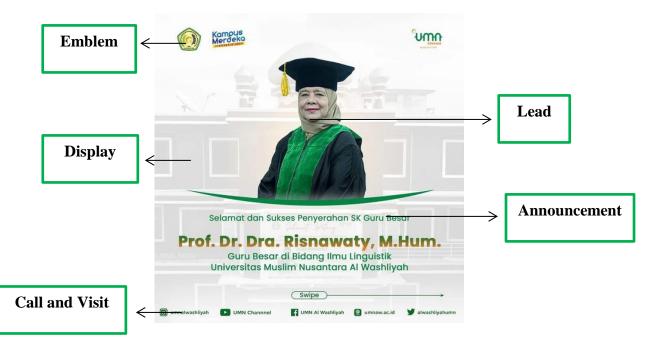

## d. Data 16. "Penyerahan SK Guru Besar"

Figure 4.1.16. 28 September 2022

## A. Visual

The researcher found three elements of visual as they were lead, display, and emblem., and they were explained as follow:

a) Lead

The lead of this figure was the figure that stands out the most because it was the main focused of attention that attracts viewers when viewed the post. The lead of this image was the visual of the lecturer who has succeeded in becoming a professor in the field of study on campus.

## b) Display

In this figure, there was an ornament the post were colored and attract students to read the post, and the color chosen for the background indicated that the color was identical or characteristic of the campus.

## c) Emblem

The emblem was the product logo. Emblems give identity or status for posts on either side to adjust the ad text propotions. In this post, there was a logo

from the Universitas Muslim Nusantara Al Washliyah, has a pentagon-shaped symbol which represented Pancasila and the green frame line symbolizes the practice of Islamic teachings, the light yellow base color symbolizes authority, the crescent moon and five stars symbolizes high ideals and the orange red color represents the spirit of struggle in developing knowledge, rice and cotton symbolize justice and prosperity, the writings of the Muslim Nusantara University Al Washliyah and the writings of UMN AL WASHLIYAH in large black letters and in the shape of a circle symbolize the unity of the people.

### a) Announcement

The words "Selamat dan Sukses Penyerahan SK Guru Besar" on the post were a form of announcement. The announcement was written briefly on the post so that those who saw it did not take long to find out the intent of the post.