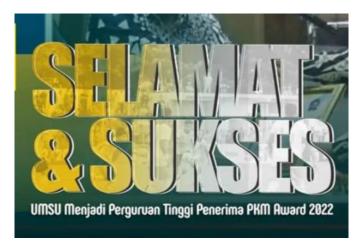

## A. Visual

The researcher found two elements such as lead and emblem, as it was seen below:

a) Lead

The image contained in this post was the 2022 PKM Award certificate won by UMSU. The image was listed so that students who see the post know the information.

## a) Announcement

The words "Selamat dan Sukses UMSU Menjadi Perguruan Tinggi Penerima PKM Award 2022" on the post were a form of announcement. The announcement was written briefly on the post so that those who saw it did not take long to find out the intent of the post.