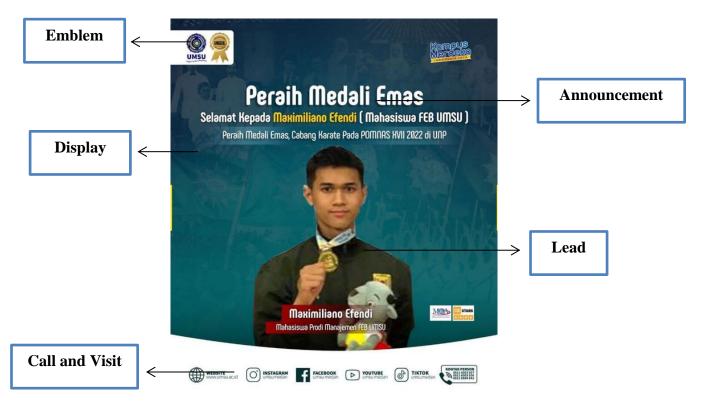

# 4.1.2 Private Islamic University in Medan (@umsumedan)

a. Data 7. "Peraih Medali Emas"

Figure 4.1.7. 25 November 2022

## A. Visual

The researcher found three elements based on the data 7 above, namely lead, display, and emblem, as they were explained as follow:

a) Lead

The lead of this figure was the figure that stands out the most because it was the main focused of attention that attracts viewers when viewed the post. The lead of this figure was the visual of the man who won the gold medal from the karate branch at the 2022 POMNAS HVII at UNP.

## b) Display

The background color in this figure accentuates the campus colors. And the decoration contained in it makes the image unique.

## c) Emblem

The emblem was the product logo. Emblems give identity or status for posts on either side to adjust the ad text proportions. In this post, there was a logo from the Universitas Muhammadiyah Sumatera Utara with a blue background, white writing, there were pictures of the sun, rice and cotton, Muhammadiyah writings in Arabic, and a pentagon circle. It could be found in the upper left corner so that it was easy to see the logo.

### **B.** Verbal

The researcher found two elements such as announcement and call and visit, as it was seen below:

## a) Announcement

The words "Peraih Medali Emas" on the post were a form of announcement. The announcement was written briefly on the post so that those who saw it did not take long to find out the intent of the post.

## b) Call and Visit

Contact information contained in an image or poster, to make it easier to get the latest information or something else.

b. Data 8. "Penyerahan SK"

Figure 4.1.8. 29 November 2022