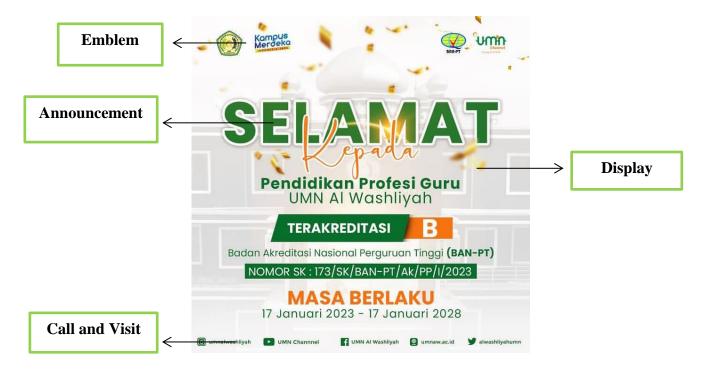

f. Data 18. "Pendidikan Profesi Guru"

Figure 4.1.18. 27 January 2023

#### A. Visual

The researcher found two elements such as display and emblem, as it was seen below:

## a) Display

In this figure, there was an ornament the post were colored and attract students to read the post, and the color chosen for the background indicated that the color was identical or characteristic of the campus.

## b) Emblem

The emblem was the product logo. Emblems give identity or status for posts on either side to adjust the ad text propotions. In this post, there was a logo from the Universitas Muslim Nusantara Al Washliyah, has a pentagon-shaped symbol which represented Pancasila and the green frame line symbolizes the practice of Islamic teachings, the light yellow base color symbolizes authority, the crescent moon and five stars symbolizes high ideals and the orange red color represents the spirit of struggle in developing knowledge, rice and cotton symbolize justice and prosperity, the writings of the Muslim Nusantara University Al Washliyah and the writings of UMN AL WASHLIYAH in large black letters and in the shape of a circle symbolize the unity of the people.

## a) Announcement

The words "Selamat Kepada Pendidikan Profesi Guru Terakreditasi B" on the post were a form of announcement. The announcement was written briefly on the post, so that those who saw it did not take long to find out the intent of the post.