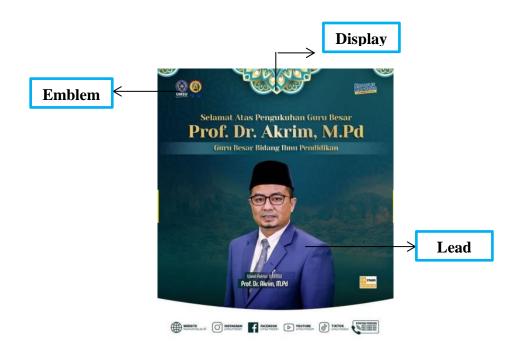

#### a. Lead

This main image is the image that stands out the most because it is the image that catches the viewer's attention when viewing the post. Here, the main focus can be seen from a very clear visual of the whole body and face.

## b. Display

The display shows Effects. In this image, there are decorations to make the post look more elegant, and the image is rarely found in other posts.

#### c. Emblem

The emblem is the product logo. Emblems give identity or status for posts on either side to adjust the ad text proportions. In this post, there is a logo from the Universitas Muhammadiyah Sumatera Utara with a blue background, white writing, there are pictures of the sun, rice, and cotton, Muhammadiyah writings in Arabic, and a pentagon circle. Placed in the upper left corner so that it is easy to see the logo.