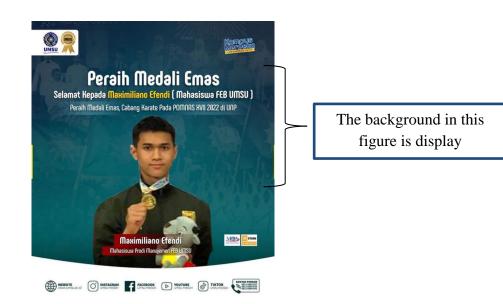

## b) Display

The background color in this figure accentuates the campus colors. And the decoration contained in it makes the image unique.