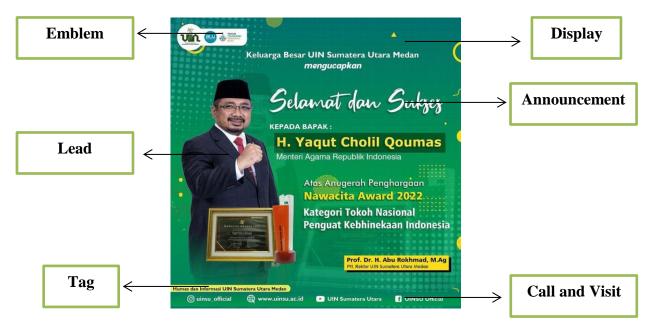

## A. Visual

The researcher found three elements based on the data 2 above, namely lead, display, and emblem as described below:

a) Lead

The lead of this figure was the figure that stands out the most because it was the main focused of attention that attracts viewers when viewed the post. The lead of this figure was the visual of the man getting the award.

## b) Display

The display showed the effect. In this figure, there was an ornament the post were colored and attract students to read the post, and the color chosen for the background indicated that the color was identical or characteristic of the campus.

The background in this picture is display

### c) Emblem

The emblem was the product logo. Emblems provide identity or status for posts on both sides to match the proportions of text or images. In this post, there was a calligraphy UIN logo with a green background, there was an inscription of the Universitas Islam Negeri Sumatera Utara, and there was an image of the earth surrounded by satellites. It was located in the upper left corner for easy viewed of the logo.

### **B.** Verbal

The researcher found three elements based on the data 2 above, namely announcement, tag, and call and visit as described below:

a) Announcement

The words "Selamat dan Sukses" on the post were a form of announcement. The announcement was written briefly on the post so that those who saw it did not take long to find out the intent of the post.

b) Tag

Humas dan Informasi

UIN Sumatera Utara

| Circumstance                                 | Location |
|----------------------------------------------|----------|
| Humas dan Informasi UIN Sumatera Utara Medan |          |

c) Call and Visit

Contact information contained in an image or poster, to make it easier to

get the latest information or something else.