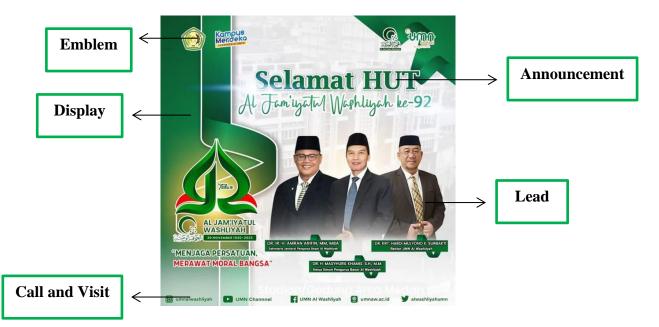

## 4.1.3 Private Islamic University in Medan (@umnalwashliyah)

a. Data 13. "HUT Alwashliyah"

Figure 4.1.13. 30 November 2022

## A. Visual

The researcher found three elements of visual as they were lead, display,

and emblem explained as follow:

a) Lead

The lead of this figure was the figure that stands out the most because it was the main focused of attention that attracts viewers when viewed the post. The main focused could be seen from a very clear visual of the half body and face.

## b) Display

In this image, there were decorations to make the post look more elegant, and the image was rarely found in other posts.

## c) Emblem

The emblem was the product logo. Emblems give identity or status for posts on either side to adjust the ad text propotions. In this post, there was a logo

from the Universitas Muslim Nusantara Al Washliyah, has a was shaped symbol which represented Pancasila and the green frame line symbolizes the practice of Islamic teachings, the light yellow base color symbolizes authority, the crescent moon and five stars symbolizes high ideals and the orange red color represents the spirit of struggle in developing knowledge, rice and cotton symbolize justice and prosperity, the writings of the Muslim Nusantara University Al Washliyah and the writings of UMN AL WASHLIYAH in large black letters and in the shape of a circle symbolize the unity of the people.

#### a) Announcement

The words "Selamat HUT Al Jam'iyatul Washliyah ke-92" on the post were a form of announcement. The announcement was written briefly on the post so that those who saw it did not take long to find out the intent of the post.

b) Call and Visit

Contact information contained in an image or poster, to make it easier to get the latest information or something else.

b. Data 14. "Lomba Video Kegiatan MBKM"

Figure 4.1.14. 16 November 2022