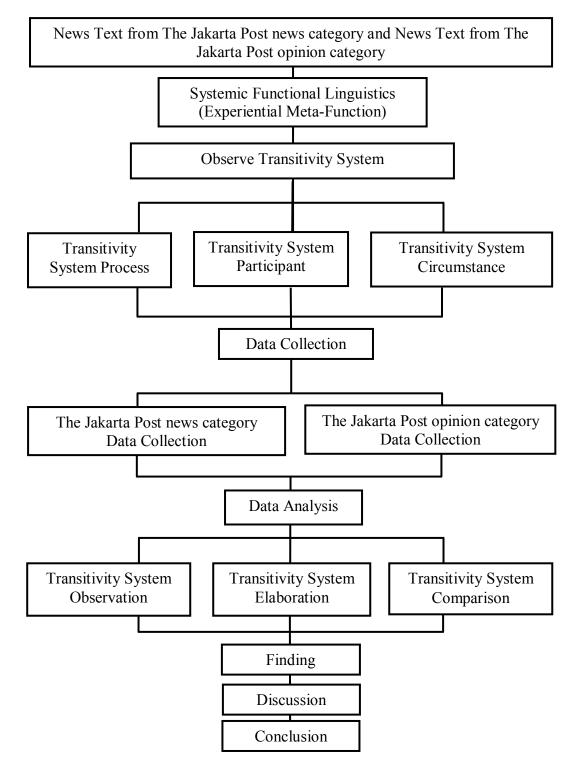

#### A. Data Analysis

In this chapter, the researcher provided characteristics or internal properties analysis of transitivity system. Observation, elaboration and comparison the transitivity analysis between The Jakarta Post news category and The Jakarta Post opinion category entitled answered the problem formulation, the questions are:

The transitivity system observation answered what is transitivity system that realized in The Jakarta Post news category and The Jakarta Post opinion category, the transitivity system elaboration answered how is the transitivity system analysis in The Jakarta Post news category and The Jakarta Post opinion category, and the transitivity system comparison answered why is The Jakarta Post news category and The Jakarta Post opinion category have different experiential meanings. The analysis is:

### 1. Transitivity System Observation

In the line with question, what is transitivity system that realized in The Jakarta Post news category and The Jakarta Post opinion category. The researcher provided an observation of transitivity system that realized in both categories. The observation is:

### 2. Transitivity System Elaboration

In the line with question, how is the transitivity system analysis in The Jakarta Post news category and The Jakarta Post opinion category. The researcher provides an elaboration characteristics or internal properties of transitivity system that found in the observation. The elaboration is: