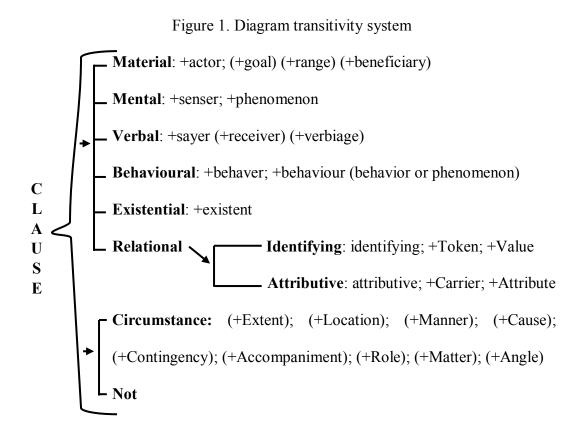

#### 1. Transitivity System

Transitivity system is construed and represented the world of experiences. In addition to Eggins (2004:214), the transitivity system diagram is:

## 2. Material Process

According to Figure 1, the main participant in material process is actor. It can be followed by goal, range, and beneficiary. In addition to Eggins (2004:215),

material processes are processes about doing, about action. The basic meaning of material processes is that some entity does something, undertakes some action. An example analysis of material process as cited in Eggins (2004:213) is:

#### 3. Mental Process

According to Figure 1, the main participant in mental process are senser and phenomenon. In the word Eggins (2004:225), Halliday calls mental process which

encode meanings of thinking or feeling mental processes. An example of mental process in Eggins (2004:213) is:

#### 4. Verbal Process

According to Figure 1, the main participant in verbal process is sayer. It can be followed by receiver and verbiage. In the word Eggins (2004:235), verbal processes are processes of verbal action: saying and all its many synonyms, including symbolic exchanges of meaning. An example of verbal process in Eggins (2004:213):

#### 5. Behavioral Process

According to Figure 1, the main participant in behavioural process is behaver and behaviour. In the word Eggins (2004:233), behavioral process are in part about action, but it is action that has to be experienced by a conscious being (physiological behavior and psychological behavior). An example of behavioural process in Eggins (2004:213):

#### 6. Existential Process

According to Figure 1, the main participant in existential process is existent. In the word Eggins (2004:238), existential processes typically employ the verb or synonyms such as exist, arise, and occur. The structural there in an existential process does not receive any functional label, as it is not encoding any representational meaning. An example of existential process as cited in Eggins (2004:213):

#### 7. Relational Process

According to Figure 1, relational process consists of identifying and attributive. In the word Eggins (2004:239), relational process involves establishing a relationship between two terms, where the relationship is expressed by the verb be or a synonym. The relational process types are:

## 7.1 Attributive Relational Process

According to Figure 1, the main participant in attributive relational process is carrier and attribute. In the word Eggins (2004:239), an attributive relational process is a quality, classification or descriptive epithet. An example of attributive relational process in Eggins (2004:213) is:

#### 7.2 Identifying Relational Process

According to Figure 1, the main participant in identifying relational process is token and value. In term Eggins (2004:241), an identifying clause is not about ascribing or classifying but defining. An example of identifying relational process in Eggins (2004:241) is:

#### 8. Circumstance

According to Figure 1, the transitivity system could either use or not use the circumstance. Circumstance consists of extent, location, manner, cause, contingency, accompaniment, role, matter, and angle: