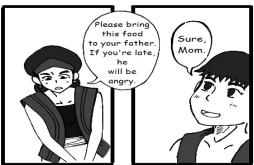

# Dialogue 12 lake toba (Command)

Putri: cepat antarkan bekal ini pada ayahmu. Kalau tidak dia bisa marah

Samosir: baik bu

Putri: please bring this food to your father. If you're late he will be angry.

Samosir: sure, mom

Based on the dialogue between mother and samosir, the dialogue was directive speech act in which types of command. Mother was giving a command to samosir to bring a food for his father working in the field.