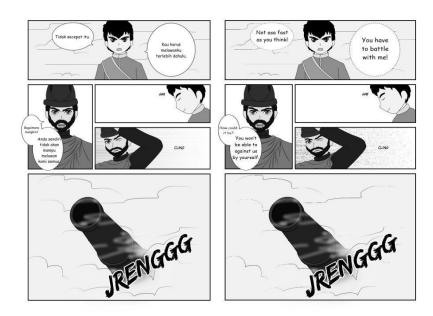

# **Dialogue 9 Sigale- gale statue (Request)**

Ayah: Anakku manggale, **maafkan ayah.** Ayah tidak menyangkan kamu akan pergi secepat ini, ayah sangat meruindukanmu manggale.

Ayah: my son, manggale. <u>I'm sorry</u>. I didn't expect you to pass away so soon

The dialogue show that the conversation used speech act with the type of request. Ayah apologize to his son, because the king asked manggale to against the enemy. But manggale died in the battlefield.