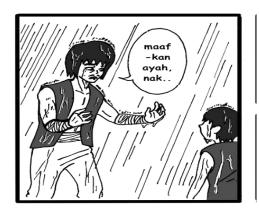

# Dialogue 6 Lake Toba (request)

Toba: maafkan ayah nak

Toba: forgive me kid

It can be seen from the dialogue was directive speech act with the types of request. Toba apologized to his son for breaking his promise and he had called samosir as "a son of fish"