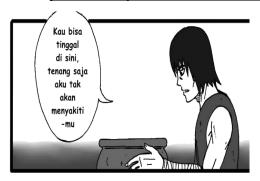

#### Dialogue 15 lake toba (Sugesstion)

Toba: kau bisa tinggal disini, tenang saja aku takkan menyakitimu

Toba: you can stay in here, calm down, I won't hurt you

It can be seen the dialogue, the dialogue is talking about some advise. It show that the speech act used types of suggestion. Toba suggested that ikan mas

stay in the place that toba had provided its. There was include two suggestion in one dialogue.