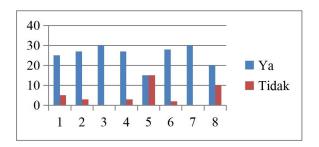

#### Survei Pasar

komik Legenda Asli Sumatera Utara *Goes To International* yang telah kami promosikan sangat diterima baik oleh masyarakat Sumatera Utara, khususnya anak-anak SD dan SMP di Kota Medan, Binjai dan Kisaran. Adapun survei pasar yang telah kami terima dari anak-anak SD dan SMP di Kota Medan dan Kisaran yang berjumlah 60 siswa/i dengan 30 siswa/i SD dan 30 siswa/i SMP dari beberapa sekolah yang ada di berbagai daerah-daerah yang ada di Sumatera Utara sehingga dengan perolehan hasil pasar yaitu:

Diagram 1. Survey Pasar Ketertarikan Siswa SD Kelas IV, V, VI Terhadap Komik

Hasil dari Survey yang terdapat pada diagram diatas disimpulkan bahwa pasar ketertarikan siswa SD terhadap komik yang kami berikan kepada 30 responden yang terdiri dari 10 responden siswa kelas IV, 10 siswa kelas V dan 10 siswa kelas VI. Dari diagram tersebut terlihat hasil survey yaitu banyak responden yang menyukai komik.

Diagram 2. Survey Pasar Ketertarikan Siswa SMP Kelas VII, VIII, IX Terhadap Komik

Hasil dari Survey yang terdapat pada diagram diatas disimpulkan bahwa pasar ketertarikan siswa SMP terhadap komik yang kami berikan kepada 30 responden yang terdiri dari 10 responden siswa kelasVII, 10 siswa kelas VIII dan 10 siswa kelas IX. Dari diagram tersebut terlihat hasil survey yaitu banyak responden yang menyukai komik