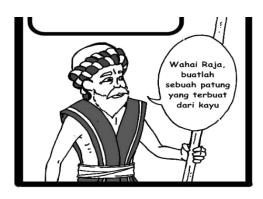

# **Dialgue 10 Sigale-gale (Request)**

Thabib: wahai raja, buatlah sebuah patung yang terbuat dari kayu

Thabib: oh my Lord, make a statue made of wood

Based on the dialogue, it can be seen that the dialogue was speech act by using type of request. The physician want to treat the king with his medical herbs, and he gives some request to king for making a statue made a wood.