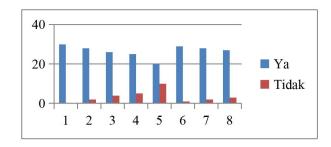

#### Survei Pasar

komik Legenda Asli Sumatera Utara *Goes To International* yang telah kami promosikan sangat diterima baik oleh masyarakat Sumatera Utara, khususnya anak-anak SD dan SMP di Kota Medan, Binjai dan Kisaran. Adapun survei pasar yang telah kami terima dari anak-anak SD dan SMP di Kota Medan dan Kisaran yang berjumlah 60 siswa/i dengan 30 siswa/i SD dan 30 siswa/i SMP dari beberapa sekolah yang ada di berbagai daerah-daerah yang ada di Sumatera Utara sehingga dengan perolehan hasil pasar yaitu:

Diagram 1. Survey Pasar Ketertarikan Siswa SD Kelas IV, V, VI Terhadap Komik

Hasil dari Survey yang terdapat pada diagram diatas disimpulkan bahwa pasar ketertarikan siswa SD terhadap komik yang kami berikan kepada 30 responden yang terdiri dari 10 responden siswa kelas IV, 10 siswa kelas V dan 10 siswa kelas VI. Dari diagram tersebut terlihat hasil survey yaitu banyak responden yang menyukai komik.

Diagram 2. Survey Pasar Ketertarikan Siswa SMP Kelas VII, VIII, IX Terhadap Komik

Hasil dari Survey yang terdapat pada diagram diatas disimpulkan bahwa pasar ketertarikan siswa SMP terhadap komik yang kami berikan kepada 30 responden yang terdiri dari 10 responden siswa kelasVII, 10 siswa kelas VIII dan 10 siswa kelas IX. Dari diagram tersebut terlihat hasil survey yaitu banyak responden yang menyukai komik