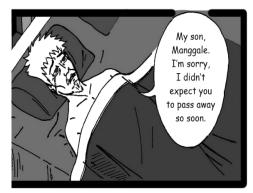

# **Dialogue 9 Sigale- gale statue (Request)**

Ayah: Anakku manggale, **maafkan ayah.** Ayah tidak menyangkan kamu akan pergi secepat ini, ayah sangat meruindukanmu manggale.

Ayah: my son, manggale. <u>I'm sorry</u>. I didn't expect you to pass away so soon

The dialogue show that the conversation used speech act with the type of request. Ayah apologize to his son, because the king asked manggale to against the enemy. But manggale died in the battlefield.