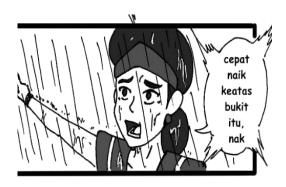

## Dialogue 13 lake toba (Command)

Putri: cepat naik keatas bukit itu, nak

Putri: get the hill soon, please!

Looking from the dialogue of putri (mother), the speech act which in type observed command. Her mother give a command to samosir to get the hill. Because, samosir's mother realized something that was feared happened.