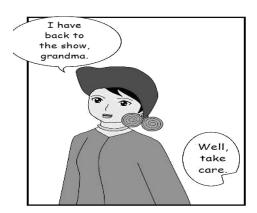

## Dialogue 8 law kawar lake (Request)

Cucu: aku balik lagi ya nek?

Nenek : yay a, hati hati ya cu,

Cucu: I have back to show, grandma

Nenek: well, take care

The dialogue used speech act with the types of request. Based on these dialogue, it can be seen that the grandchild want to go back to the party, then her grandma ask her to be careful.