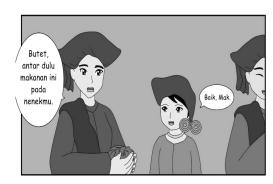

## Dialogue 14 law kawar lake (Command)

Ibu: Butet, antar dulu makanan ini pada nenekmu

Cucu: baik mak

Ibu: butet, please take this to your grandma

Cucu: yes, mom

The dialogue between mom and grandma is talking about a command, it show that the speech which in type of command action. Mom orders her daughter to deliver food from the event to her grandma at home.