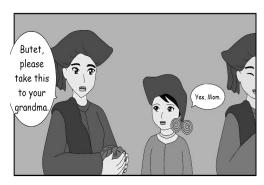

## Dialogue 14 law kawar lake (Command)

Ibu: Butet, antar dulu makanan ini pada nenekmu

Cucu: baik mak

Ibu: butet, please take this to your grandma

Cucu: yes, mom

The dialogue between mom and grandma is talking about a command, it show that the speech which in type of command action. Mom orders her daughter to deliver food from the event to her grandma at home.