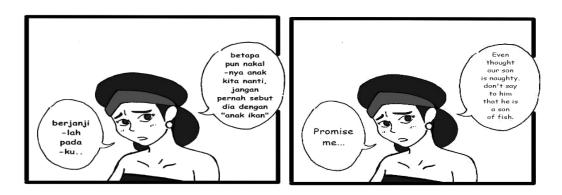

umohon jangan sakiti aku. Kasihanilah aku, jangan makan aku.

Ikan mas: yes, please don't hurt me. Have mercy on me, don't eat me.



convinced its request. Ikan mas ask toba to mercy and not hurt it. There was two types of request in one dialogue.

Dialogue 4 Lake Toba (request)

Ikan mas: sebagai hadiah, terimalah sisik ku ini

Ikan mas: as a present, take my scales



It can be seen the dialogue used directive speech act with the type of request. Ikan mas request toba to take its scales as a gift, because toba has fullfilled its request not to hurt its.

## Dialogue 5 Lake Toba (request)

Ikan mas: berjanjilah padaku, betapa nakalanya anak kita nanti, jangan pernah sebut dia "anak ikan"

Ikan mas: promise me, even thought our son is naughty, don't say to him that he is "a son of fish"



Based on the dialogue of ikan mas, it was found directive speech act with the types of request. Ikan mas give some request to toba that promise its no matter how naughty their child is, never call his child as a child "a son of fish"

# Dialogue 6 Lake Toba (request)

Toba: maafkan ayah nak

Toba: forgive me kid





It can be seen from the dialogue was directive speech act with the types of request. Toba apologized to his son for breaking his promise and he had called samosir as "a son of fish"

# Dialogue 7 law kawar lake (Request)

Ibu: bu, kami pergi dulu ya. Baik -baiklah ibu dirumah

Ibu: mom, we would like to attend the thanksgiving event, take care

Grandma: yes, be careful







26

The type of dialogue by using request action. Her daughter ask mom/grandma to take care of herse