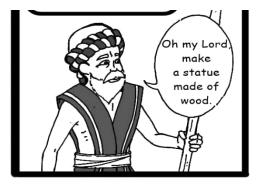

# **Dialgue 10 Sigale-gale (Request)**

Thabib: wahai raja, buatlah sebuah patung yang terbuat dari kayu

Thabib: oh my Lord, make a statue made of wood

Based on the dialogue, it can be seen that the dialogue was speech act by using type of request. The physician want to treat the king with his medical herbs, and he gives some request to king for making a statue made a wood.