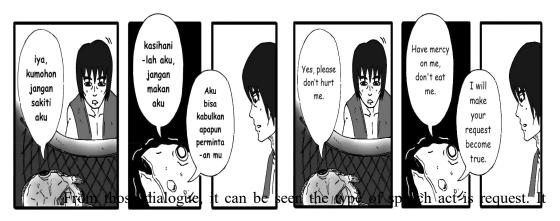

speech act with the type of request. Ikan mas repeat its request to toba as not to

hurt its by eating or frying it. Because toba does not believe that ikan mas can talk.

Dialogue 3 Lake Toba (request)

ikan mas: iya, kumohon jangan sakiti aku. Kasihanilah aku, jangan makan aku.

Ikan mas: yes, please don't hurt me. Have mercy on me, don't eat me.

convinced its request. Ikan mas ask toba to mercy and not hurt it. There was two types of request in one dialogue.

Dialogue 4 Lake Toba (request)