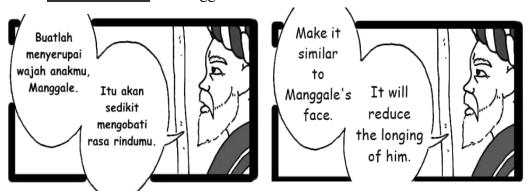

# **Dialgue 10 Sigale-gale (Request)**

Thabib: wahai raja, buatlah sebuah patung yang terbuat dari kayu

Thabib: oh my Lord, make a statue made of wood

Based on the dialogue, it can be seen that the dialogue was speech act by using type of request. The physician want to treat the king with his medical herbs, and he gives some request to king for making a statue made a wood.

# **Dialogue 11 Sigale- gale (Request)**

Raja: sebuah patung?

Thabib: buatlah menyerupai wajah anakmu, Manggale.

Raja: A Statue?

Thabib: make it similar to Manggale's face

Looking for these dialogue shows that the dialogue was types of request action. Thabib ask raja to make a stutue who similar to manggala's face. Because, it will reduce the longing of his son.

#### Dialogue 17 law kawar lake (Suggestion)

Thabib: buatlah patung menyerupai wajah anakmu, Manggale. **Itu akan sedikit** mengobati rasa rindumu

Thabib: make iot similar to Manggale's face. <u>It will reduce the longing of him</u>

The dialogue show that the statement was speech act with the types of suggestion. Thabib give some advise to king for making a stutue who similar manggala's face, because it will be treat the longing his son.