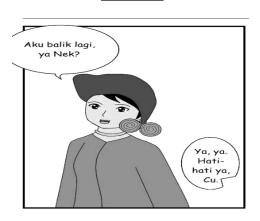

## Dialogue 8 law kawar lake (Request)

Cucu: aku balik lagi ya nek?

Nenek : yay a, hati hati ya cu,

Cucu: I have back to show, grandma

Nenek: well, take care

The dialogue used speech act with the types of request. Based on these dialogue, it can be seen that the grandchild want to go back to the party, then her grandma ask her to be careful.