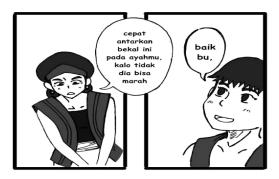

# Dialogue 7 law kawar lake (Request)

Ibu: bu, kami pergi dulu ya. Baik -baiklah ibu dirumah

Ibu: mom, we would like to attend the thanksgiving event, take care

Grandma: yes, be careful

26

The type of dialogue by using request action. Her daughter ask mom/grandma to take care of herself, because her daughter and grandchild will attend the event and she stay alone at home. After that, grandma ask mom and her child to take care on the way.

# Dialogue 12 lake toba (Command)

Putri: cepat antarkan bekal ini pada ayahmu. Kalau tidak dia bisa marah

Samosir: baik bu

Putri: please bring this food to your father. If you're late he will be angry.

Samosir: sure, mom

Based on the dialogue between mother and samosir, the dialogue was directive speech act in which types of command. Mother was giving a command to samosir to bring a food for his father working in the field.