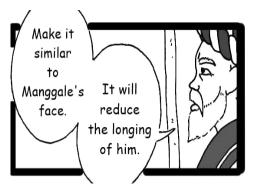

# **Dialgue 10 Sigale-gale (Request)**

Thabib: wahai raja, buatlah sebuah patung yang terbuat dari kayu

Thabib: oh my Lord, make a statue made of wood

Based on the dialogue, it can be seen that the dialogue was speech act by using type of request. The physician want to treat the king with his medical herbs, and he gives some request to king for making a statue made a wood.

# **Dialogue 11 Sigale- gale (Request)**

Raja: sebuah patung?

Thabib: buatlah menyerupai wajah anakmu, Manggale.

Raja: A Statue?

Thabib: make it similar to Manggale's face

Looking for these dialogue shows that the dialogue was types of request action. Thabib ask raja to make a stutue who similar to manggala's face. Because, it will reduce the longing of his son.

#### Dialogue 17 law kawar lake (Suggestion)

Thabib: buatlah patung menyerupai wajah anakmu, Manggale. **Itu akan sedikit** mengobati rasa rindumu

Thabib: make iot similar to Manggale's face. <u>It will reduce the longing of him</u>

The dialogue show that the statement was speech act with the types of suggestion. Thabib give some advise to king for making a stutue who similar manggala's face, because it will be treat the longing his son.