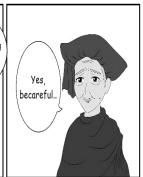

# Dialogue 7 law kawar lake (Request)

Ibu: bu, kami pergi dulu ya. Baik -baiklah ibu dirumah

Ibu: mom, we would like to attend the thanksgiving event, take care

Grandma: yes, be careful

26

The type of dialogue by using request action. Her daughter ask mom/grandma to take care of herself, because her daughter and grandchild will attend the event and she stay alone at home. After that, grandma ask mom and her child to take care on the way.