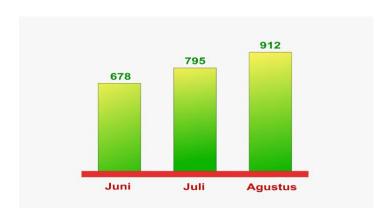

Jumlah Rp29.812.500,-

Grafik Penjualan Buku Komik Selama 3 Bulan

$$\Pi$$
 = TR-TC  
= Rp29.812.500 - Rp16.456.500  
= Rp 13.356.000

Grafik Penjualan Komik di Google Playstore

$$\Pi$$
 = TR-TC  
= Rp4.424.000 - Rp1.000.000  
= Rp3.424.000

Dari grafik penjualan di atas terlihat bahwa tim berhasil menjual buku komik sebanyak 2385 unit dalam jangka waktu 3 bulan dan komik digital sebanyak 632 user. Sehingga keuntungan maksimal yang diperoleh adalah sebesar Rp16.780.000