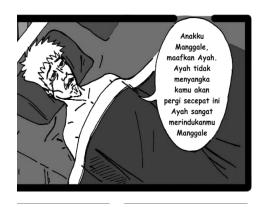

# **Dialogue 9 Sigale- gale statue (Request)**

Ayah: Anakku manggale, **maafkan ayah.** Ayah tidak menyangkan kamu akan pergi secepat ini, ayah sangat meruindukanmu manggale.

Ayah: my son, manggale. <u>I'm sorry</u>. I didn't expect you to pass away so soon

The dialogue show that the conversation used speech act with the type of request. Ayah apologize to his son, because the king asked manggale to against the enemy. But manggale died in the battlefield.