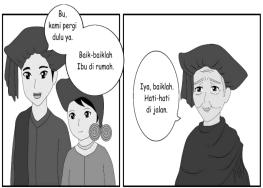

# Dialogue 7 law kawar lake (Request)

Ibu: bu, kami pergi dulu ya. Baik -baiklah ibu dirumah

Ibu: mom, we would like to attend the thanksgiving event, take care

Grandma: yes, be careful

26

The type of dialogue by using request action. Her daughter ask mom/grandma to take care of herself, because her daughter and grandchild will attend the event and she stay alone at home. After that, grandma ask mom and her child to take care on the way.

## Dialogue 8 law kawar lake (Request)

Cucu: aku balik lagi ya nek?

Nenek : yay a, hati hati ya cu,

Cucu: I have back to show, grandma

Nenek: well, take care

The dialogue used speech act with the types of request. Based on these dialogue, it can be seen that the grandchild want to go back to the party, then her grandma ask her to be careful.