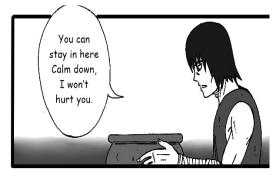

#### Dialogue 15 lake toba (Sugesstion)

Toba: kau bisa tinggal disini, tenang saja aku takkan menyakitimu

Toba: you can stay in here, calm down, I won't hurt you

It can be seen the dialogue, the dialogue is talking about some advise. It show that the speech act used types of suggestion. Toba suggested that ikan mas

stay in the place that toba had provided its. There was include two suggestion in one dialogue.