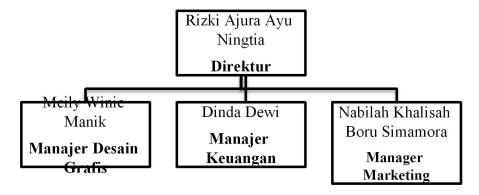

Adapun manajerial usaha Komik Legenda Asli Sumatera Utara Goes To International sebagai berikut:

Gambar 3. Manajerial Usaha Komik Legenda Asli Sumatera Utara

Aspek-aspek yang mendukung dalam metode pelaksanaan kegiatan program ini yaitu aspek produksi dan aspek manajemen usaha.

#### Diusulkanoleh:

| RizkiAzuraAyuNingtia       | NIM 1602050077 | TahunAngkatan 2016 |
|----------------------------|----------------|--------------------|
| NabilahKhalisaBoruSimamora | NIM 1602050063 | TahunAngkatan 2016 |
| MeilyWinieManik            | NIM 1602050079 | TahunAngkatan 2016 |
| DindaDewi                  | NIM 1602050101 | TahunAngkatan 2016 |