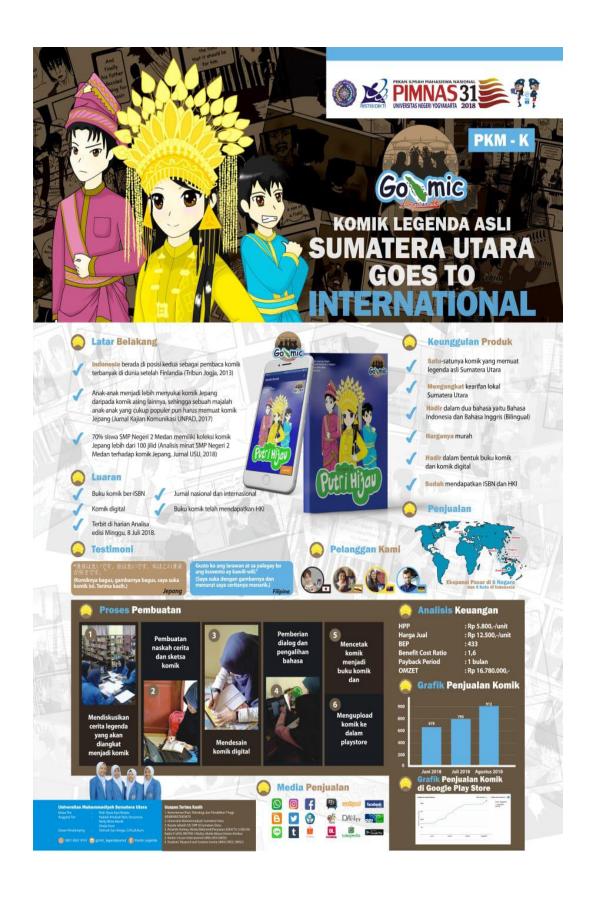

# KOMIK LEGENDA ASLI SUMATERA UTARA GOES TO INTERNATIONAL

#### Keunggulan Komoditas PKM

Adapun keunggulan Komik Legenda Asli Sumatera Utara yaitu : pertama, komik legenda asli Sumatera Utara merupakan komik satu-satunya yang ada di Sumatera Utara. Kedua, Komik legenda asli Sumatera Utara yang mengisahkan legenda-legenda Sumatera Utara terdapat dua bentuk yang akan dipasarkan yaitu buku komik yang telah ber-ISBN dengan harga yang terjangkau murah yaitu Rp. 12.500/buku dan dalam bentuk aplikasi berbayar dengan nama KOMIK SUMUT di Playstore dengan harga Rp. 7.000. Ketiga, buku yang telah ber-ISBN sudah terdaftar untuk mendapatkan HKI dengan nomor permohonan EC00201821045. Keempat, kelebihan komik tersebut juga didukung dengan menggunakan dua bahasa yaitu bahasa Indonesia dan bahasa Inggris. Kelima, komik legenda asli Sumatera Utara ini juga telah dikenal sampai ke mancanegara.

#### Target Luaran

Adapun target luaran Komik Legenda Asli Sumatera Utara *Goes To International* dari bidang kewirausahaan kami yaitu:

- 1. Buku komik legenda asli Sumatera Utara yang telah memperoleh ISBN 978-602-6653-47-5.
- Aplikasi komik digital yang dapat didownload di Google Playstore dengan nama "KOMIK SUMUT" atau di link <a href="https://play.google.com/store/apps/details?id=com.gomiclegends.komiksumut">https://play.google.com/store/apps/details?id=com.gomiclegends.komiksumut</a>
- 3. Buku komik legenda asli Sumatera Utara yang ber-ISBN telah didaftarkan untuk mendapatkan HKI dengan nomor permohonan EC00201821045
- 4. Artikel ilmiah yang telah diterbitkan di Jurnal Sains, Penelitian dan Pengabdian pada volume 01, Nomor 01 Juli 2018 dengan link <a href="http://ejurnal.id/index.php/jspp">http://ejurnal.id/index.php/jspp</a>
- Artikel ilmiah yang telah terbit di International Journal Of Management, Accounting and Economic (IJMAE) pada volume 05, No 5 May 2018 dengan link www.ijmae.com
- 6. Buku Komik Legenda Asli Sumatera Utara dan aplikasi KOMIK SUMUT sudah dipublikasikan di surat kabar Analisa edisi Minggu yang terbit pada tanggal 08 Juli 2018 baik cetak maupun online

#### **Analisis BEP**

Analisis BEP dengan harga jual produk adalah sebesar Rp 12.500/unit dan kuantitas produksi sebesar 500 unit buku adalah sebagai berikut:

Fixed Cost = Rp 2.900.000

Variabel Cost = Rp 550.000

BEP Unit 
$$=\frac{FC}{P-V}$$

$$=\frac{Rp2.900.000}{Rp12.500-Rp5.800}$$

= 433 unit

BEP Harga 
$$= \frac{FC}{1-\frac{V}{2}}$$

$$=\frac{Rp2.900.000}{1-\frac{Rp550.000}{6.250.000}}$$

= Rp 3.179.825

 $\Pi$  = TR-TC = Rp 6.250.000- Rp 3.450.000 = Rp 2.800.000