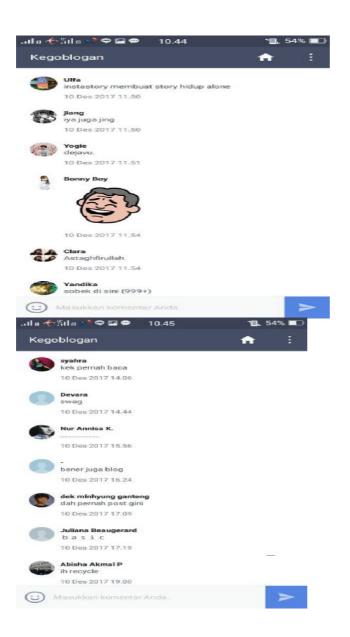

### A. Data

The data of this research were collected from the focuses language shift which are found in social media user. The data were taken from the status and comments that have interference from language shift in social media. The social media to be analyzed were Facebook, Instagram and Line. The data were 200 status and comments in social media user. Including 20 status and 49 comments In instagram, 20 status and 9 comments in facebook and 20 status and 82 comments in line. The utterances were presented in appendix 1. The researcher presents the findings of the research which consist of two things. The first one is findings on the forms of language shift in lexical interference, syntactical interference and morphological interference then completed with its data analysis and the second is the factors influencing language shift which is elaborated with the data analysis.

#### Data 111:

Bionya *you know my name, not my story* tapi *update instastory* 1 jam sekali (Data no.111)

( In biography you know my name, not my story but instastory update 1 hour )

From the utterance above, interference have the form of clause occurred shift in the word *you know my name, not my story* because the word *you know my name, not my story* is absorbed from sentence structure in English. In utterance is not accordance with structure in Bahasa Indonesia.