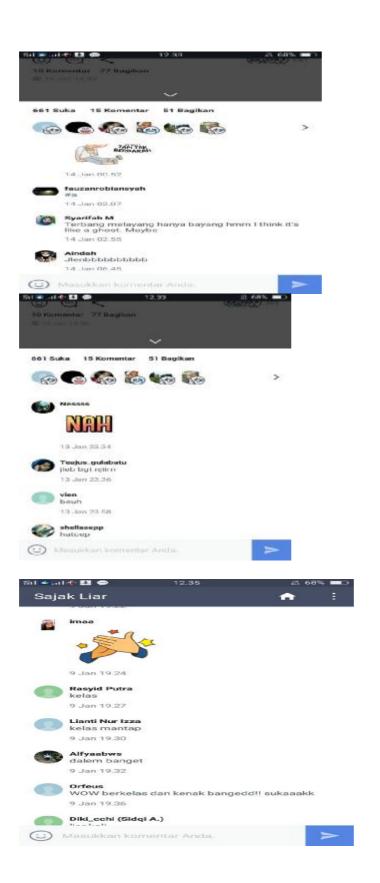

### Data 104:

Terbang melayang hanya bayang hmm I think it's like a ghost ..maybe

(Fly flying just a shadow hmm I think it's like a ghost ..maybe)

From the sentence above, interference have the form of clause occurred shift in the word *I think it's like a ghost...maybe* because the word *I think it's like a ghost...maybe* is absorbed from sentence structure in English. In utterance is not accordance with structure in Bahasa Indonesia.

# Data 126:

Belanja peralatan kasur di *adult shop* bersamamu adalah *goalsku*( Shopping mattress equipment at adult shop with you is my goal )

From the utterance above, in the word *goalsku* is interference between element of Bahasa Indonesia and English .the word *goals* is the word from

English and suffix -ku from Bahasa Indonesia. The word *goalsku* is not accordance with structure in Bahasa Indonesia.