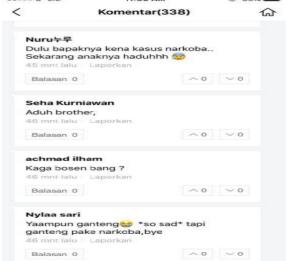

### B. Sources of the Data.

The source the data of this research was status and the comment in the social media user. The social media to be analyzed were Facebook, Instagram and Line. The data were taken from the status and comments that have interference from language shift in social media.

The data were 200 status and comments in social media user. In instagram found 20 status and 49 comments, in facebook found 20 status and 9 comments and in line found 20 status and 82 comments.

### A. Data

The data of this research were collected from the focuses language shift which are found in social media user. The data were taken from the status and comments that have interference from language shift in social media. The social media to be analyzed were Facebook, Instagram and Line. The data were 200 status and comments in social media user. Including 20 status and 49 comments In instagram, 20 status and 9 comments in facebook and 20 status and 82 comments in line. The utterances were presented in appendix 1. The researcher presents the findings of the research which consist of two things. The first one is findings on the forms of language shift in lexical interference, syntactical interference and morphological interference then completed with its data analysis and the second is the factors influencing language shift which is elaborated with the data analysis.