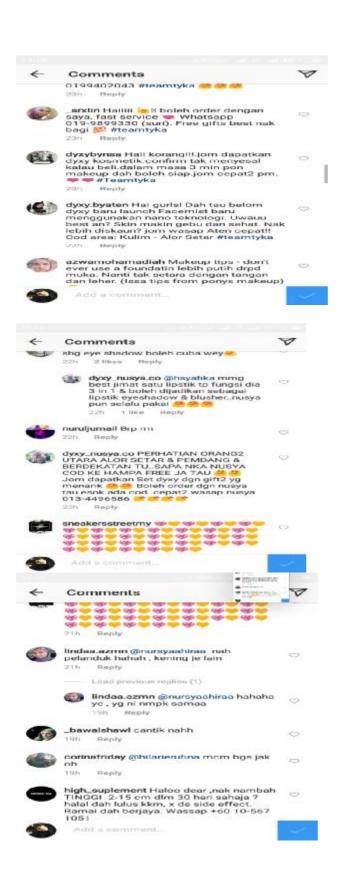

### B. Sources of the Data.

The source the data of this research was status and the comment in the social media user. The social media to be analyzed were Facebook, Instagram and Line. The data were taken from the status and comments that have interference from language shift in social media.

The data were 200 status and comments in social media user. In instagram found 20 status and 49 comments, in facebook found 20 status and 9 comments and in line found 20 status and 82 comments.

### A. Data

The data of this research were collected from the focuses language shift which are found in social media user. The data were taken from the status and comments that have interference from language shift in social media. The social media to be analyzed were Facebook, Instagram and Line. The data were 200 status and comments in social media user. Including 20 status and 49 comments In instagram, 20 status and 9 comments in facebook and 20 status and 82 comments in line. The utterances were presented in appendix 1. The researcher presents the findings of the research which consist of two things. The first one is findings on the forms of language shift in lexical interference, syntactical interference and morphological interference then completed with its data analysis and the second is the factors influencing language shift which is elaborated with the data analysis.