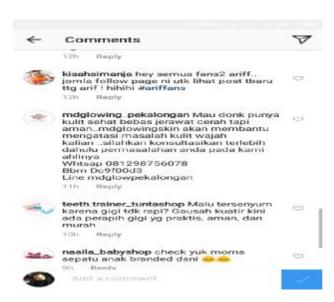

### A. Data

The data of this research were collected from the focuses language shift which are found in social media user. The data were taken from the status and comments that have interference from language shift in social media. The social media to be analyzed were Facebook, Instagram and Line. The data were 200 status and comments in social media user. Including 20 status and 49 comments In instagram, 20 status and 9 comments in facebook and 20 status and 82 comments in line. The utterances were presented in appendix 1. The researcher presents the findings of the research which consist of two things. The first one is findings on the forms of language shift in lexical interference, syntactical interference and morphological interference then completed with its data analysis and the second is the factors influencing language shift which is elaborated with the data analysis.

### 1.3 Language shift in morphological interference

Morphological interference occurs when in the formation of a word a language absorbs another language affix. In morphology, morpheme is the minimum unit while word is the widest range to be analyzed .In fact, the researcher finds that morphemes are also shifted and there were interference element of language in prefix and suffix. They are:

### Data 13:

Thanks @shabuhachi bintaro dan *congratulation* bwt *grand openingnya* (Thanks @shabuhachi bintaro and congratulation for the grand opening )

From the utterance above, in the word *openingnya* is interference between element of Bahasa Indonesia and English .the word *opening* is the word from English and suffix –nya from Bahasa Indonesia. The word *openingnya* is not accordance with structure in Bahasa Indonesia.

# Data 126:

Belanja peralatan kasur di *adult shop* bersamamu adalah *goalsku*( Shopping mattress equipment at adult shop with you is my goal )

From the utterance above, in the word *goalsku* is interference between element of Bahasa Indonesia and English .the word *goals* is the word from

English and suffix -ku from Bahasa Indonesia. The word *goalsku* is not accordance with structure in Bahasa Indonesia.

#### Data 143:

Mau ngetag tapi saya diblock.yha

(Want to tag but I'm blocked)

From the utterance above, in the word ngetag and diblock is interference between element of Bahasa Indonesia and English. The word tag and block is the word from English and prefix -nge and -di from Bahasa Indonesia. The word ngetag and diblock is not accordance with structure in Bahasa Indonesia.

#### Data 151:

Lesley aja, *criticalnya* pedih. Sepedih kisah percintaan ente

(Lesley wrote, his criticism was poignant. As sad story of the romance you)

From the utterance above, in the word *criticalnya* is interference between element of Bahasa Indonesia and English .The word *critical* is the word from English and suffix –*nya* from Bahasa Indonesia. The word *criticalnya* is not accordance with structure in Bahasa Indonesia.

#### Data 183:

Lanjutan pengabdi setan jd kepending gk ya krn ini.

(Continued devils become pending not or yes because this)

From the utterance above, in the word *kepending* is interference between element of Bahasa Indonesia and English .The word *pending* is the word from

English and prefix –*ke* from Bahasa Indonesia. The word *kepending* is not accordance with structure in Bahasa Indonesia.