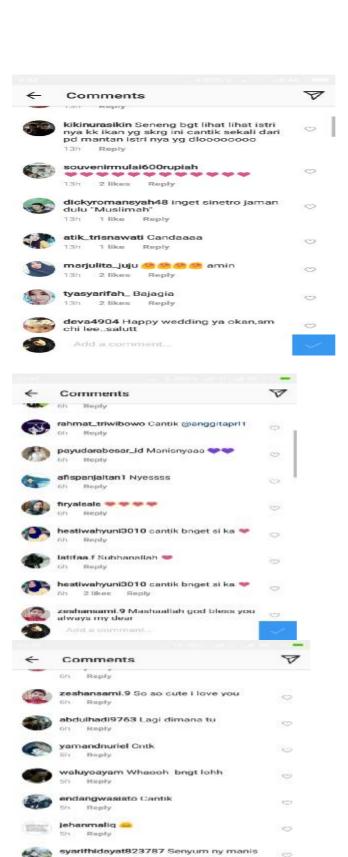

### B. Sources of the Data.

The source the data of this research was status and the comment in the social media user. The social media to be analyzed were Facebook, Instagram and Line. The data were taken from the status and comments that have interference from language shift in social media.

The data were 200 status and comments in social media user. In instagram found 20 status and 49 comments, in facebook found 20 status and 9 comments and in line found 20 status and 82 comments.

### A. Data

The data of this research were collected from the focuses language shift which are found in social media user. The data were taken from the status and comments that have interference from language shift in social media. The social media to be analyzed were Facebook, Instagram and Line. The data were 200 status and comments in social media user. Including 20 status and 49 comments In instagram, 20 status and 9 comments in facebook and 20 status and 82 comments in line. The utterances were presented in appendix 1. The researcher presents the findings of the research which consist of two things. The first one is findings on the forms of language shift in lexical interference, syntactical interference and morphological interference then completed with its data analysis and the second is the factors influencing language shift which is elaborated with the data analysis.