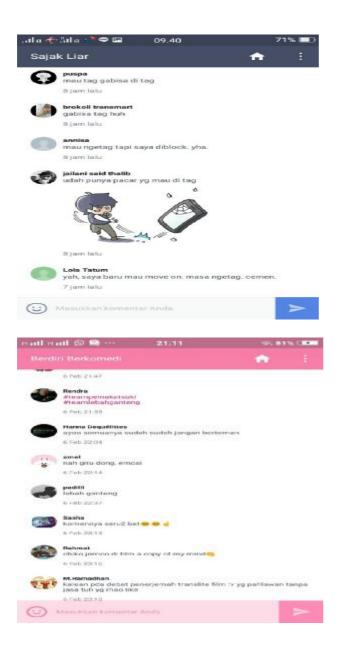

### B. Sources of the Data.

The source the data of this research was status and the comment in the social media user. The social media to be analyzed were Facebook, Instagram and Line. The data were taken from the status and comments that have interference from language shift in social media.

The data were 200 status and comments in social media user. In instagram found 20 status and 49 comments, in facebook found 20 status and 9 comments and in line found 20 status and 82 comments.

### A. Data

The data of this research were collected from the focuses language shift which are found in social media user. The data were taken from the status and comments that have interference from language shift in social media. The social media to be analyzed were Facebook, Instagram and Line. The data were 200 status and comments in social media user. Including 20 status and 49 comments In instagram, 20 status and 9 comments in facebook and 20 status and 82 comments in line. The utterances were presented in appendix 1. The researcher presents the findings of the research which consist of two things. The first one is findings on the forms of language shift in lexical interference, syntactical interference and morphological interference then completed with its data analysis and the second is the factors influencing language shift which is elaborated with the data analysis.