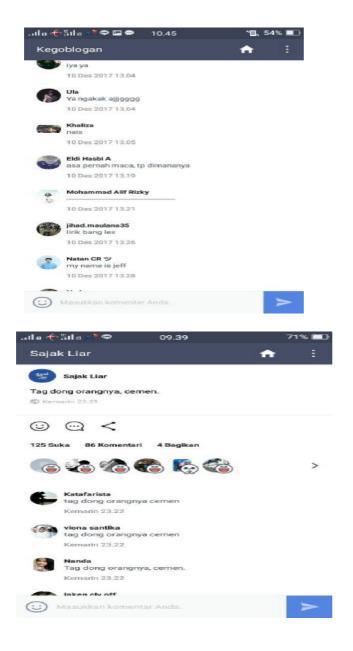

### A. Data

The data of this research were collected from the focuses language shift which are found in social media user. The data were taken from the status and comments that have interference from language shift in social media. The social media to be analyzed were Facebook, Instagram and Line. The data were 200 status and comments in social media user. Including 20 status and 49 comments In instagram, 20 status and 9 comments in facebook and 20 status and 82 comments in line. The utterances were presented in appendix 1. The researcher presents the findings of the research which consist of two things. The first one is findings on the forms of language shift in lexical interference, syntactical interference and morphological interference then completed with its data analysis and the second is the factors influencing language shift which is elaborated with the data analysis.

### 1.1 Language shift in lexical interference

The lexical interference occurs when in the vocabulary a language is absorbed in the vocabulary of another language, whether it is a basic word, compound word, or phrase. There were 124 data found in the social media user, they are:

### Data 9:

Mencoba *explore* ke desa pedalaman jambu dolok desa Meranti tengah.

(Try explore to the inland village of Jambu dolok village of Meranti tengah.

From the utterance above, interference have the form of word occurred shift in the word *explore* because the word *explore* is absorbed the vocabulary in English. The utterance is not accordance with the structure in Bahasa Indonesia.