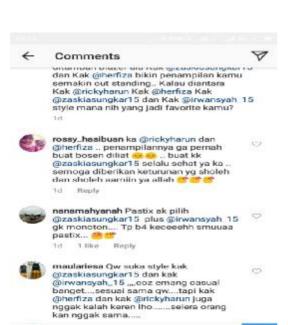

### B. Sources of the Data.

The source the data of this research was status and the comment in the social media user. The social media to be analyzed were Facebook, Instagram and Line. The data were taken from the status and comments that have interference from language shift in social media.

The data were 200 status and comments in social media user. In instagram found 20 status and 49 comments, in facebook found 20 status and 9 comments and in line found 20 status and 82 comments.

### A. Data

The data of this research were collected from the focuses language shift which are found in social media user. The data were taken from the status and comments that have interference from language shift in social media. The social media to be analyzed were Facebook, Instagram and Line. The data were 200 status and comments in social media user. Including 20 status and 49 comments In instagram, 20 status and 9 comments in facebook and 20 status and 82 comments in line. The utterances were presented in appendix 1. The researcher presents the findings of the research which consist of two things. The first one is findings on the forms of language shift in lexical interference, syntactical interference and morphological interference then completed with its data analysis and the second is the factors influencing language shift which is elaborated with the data analysis.