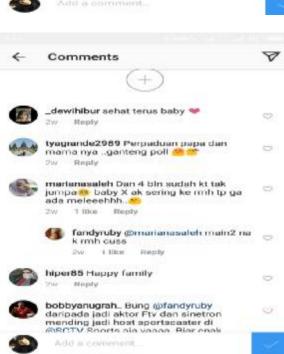

### B. Sources of the Data.

The source the data of this research was status and the comment in the social media user. The social media to be analyzed were Facebook, Instagram and Line. The data were taken from the status and comments that have interference from language shift in social media.

The data were 200 status and comments in social media user. In instagram found 20 status and 49 comments, in facebook found 20 status and 9 comments and in line found 20 status and 82 comments.

### A. Data

The data of this research were collected from the focuses language shift which are found in social media user. The data were taken from the status and comments that have interference from language shift in social media. The social media to be analyzed were Facebook, Instagram and Line. The data were 200 status and comments in social media user. Including 20 status and 49 comments In instagram, 20 status and 9 comments in facebook and 20 status and 82 comments in line. The utterances were presented in appendix 1. The researcher presents the findings of the research which consist of two things. The first one is findings on the forms of language shift in lexical interference, syntactical interference and morphological interference then completed with its data analysis and the second is the factors influencing language shift which is elaborated with the data analysis.