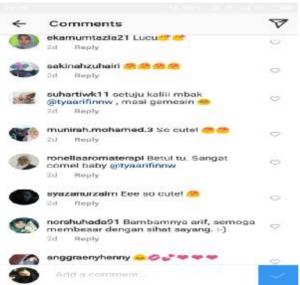

### B. Sources of the Data.

The source the data of this research was status and the comment in the social media user. The social media to be analyzed were Facebook, Instagram and Line. The data were taken from the status and comments that have interference from language shift in social media.

The data were 200 status and comments in social media user. In instagram found 20 status and 49 comments, in facebook found 20 status and 9 comments and in line found 20 status and 82 comments.

### A. Data

The data of this research were collected from the focuses language shift which are found in social media user. The data were taken from the status and comments that have interference from language shift in social media. The social media to be analyzed were Facebook, Instagram and Line. The data were 200 status and comments in social media user. Including 20 status and 49 comments In instagram, 20 status and 9 comments in facebook and 20 status and 82 comments in line. The utterances were presented in appendix 1. The researcher presents the findings of the research which consist of two things. The first one is findings on the forms of language shift in lexical interference, syntactical interference and morphological interference then completed with its data analysis and the second is the factors influencing language shift which is elaborated with the data analysis.