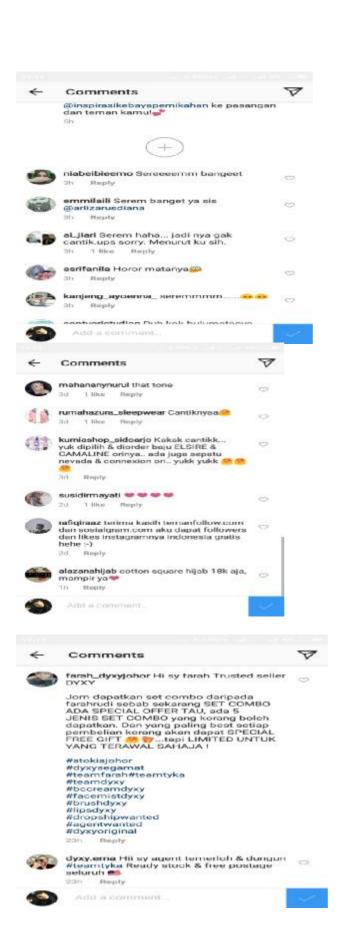

### B. Sources of the Data.

The source the data of this research was status and the comment in the social media user. The social media to be analyzed were Facebook, Instagram and Line. The data were taken from the status and comments that have interference from language shift in social media.

The data were 200 status and comments in social media user. In instagram found 20 status and 49 comments, in facebook found 20 status and 9 comments and in line found 20 status and 82 comments.

### A. Data

The data of this research were collected from the focuses language shift which are found in social media user. The data were taken from the status and comments that have interference from language shift in social media. The social media to be analyzed were Facebook, Instagram and Line. The data were 200 status and comments in social media user. Including 20 status and 49 comments In instagram, 20 status and 9 comments in facebook and 20 status and 82 comments in line. The utterances were presented in appendix 1. The researcher presents the findings of the research which consist of two things. The first one is findings on the forms of language shift in lexical interference, syntactical interference and morphological interference then completed with its data analysis and the second is the factors influencing language shift which is elaborated with the data analysis.