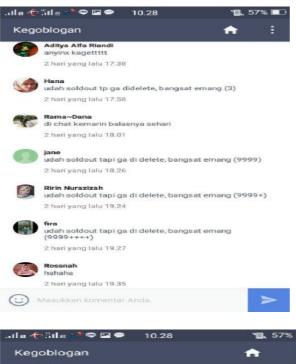

### B. Sources of the Data.

The source the data of this research was status and the comment in the social media user. The social media to be analyzed were Facebook, Instagram and Line. The data were taken from the status and comments that have interference from language shift in social media.

The data were 200 status and comments in social media user. In instagram found 20 status and 49 comments, in facebook found 20 status and 9 comments and in line found 20 status and 82 comments.

### A. Data

The data of this research were collected from the focuses language shift which are found in social media user. The data were taken from the status and comments that have interference from language shift in social media. The social media to be analyzed were Facebook, Instagram and Line. The data were 200 status and comments in social media user. Including 20 status and 49 comments In instagram, 20 status and 9 comments in facebook and 20 status and 82 comments in line. The utterances were presented in appendix 1. The researcher presents the findings of the research which consist of two things. The first one is findings on the forms of language shift in lexical interference, syntactical interference and morphological interference then completed with its data analysis and the second is the factors influencing language shift which is elaborated with the data analysis.