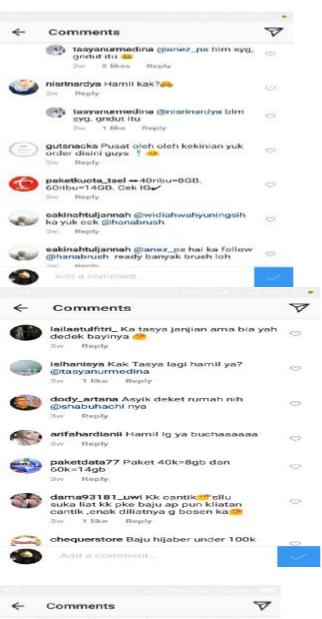

### A. Data

The data of this research were collected from the focuses language shift which are found in social media user. The data were taken from the status and comments that have interference from language shift in social media. The social media to be analyzed were Facebook, Instagram and Line. The data were 200 status and comments in social media user. Including 20 status and 49 comments In instagram, 20 status and 9 comments in facebook and 20 status and 82 comments in line. The utterances were presented in appendix 1. The researcher presents the findings of the research which consist of two things. The first one is findings on the forms of language shift in lexical interference, syntactical interference and morphological interference then completed with its data analysis and the second is the factors influencing language shift which is elaborated with the data analysis.