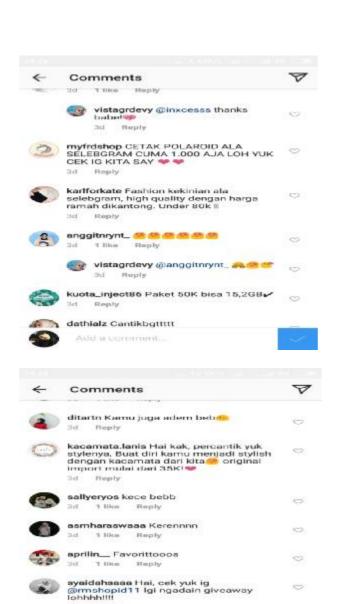

### B. Sources of the Data.

The source the data of this research was status and the comment in the social media user. The social media to be analyzed were Facebook, Instagram and Line. The data were taken from the status and comments that have interference from language shift in social media.

The data were 200 status and comments in social media user. In instagram found 20 status and 49 comments, in facebook found 20 status and 9 comments and in line found 20 status and 82 comments.

### A. Data

The data of this research were collected from the focuses language shift which are found in social media user. The data were taken from the status and comments that have interference from language shift in social media. The social media to be analyzed were Facebook, Instagram and Line. The data were 200 status and comments in social media user. Including 20 status and 49 comments In instagram, 20 status and 9 comments in facebook and 20 status and 82 comments in line. The utterances were presented in appendix 1. The researcher presents the findings of the research which consist of two things. The first one is findings on the forms of language shift in lexical interference, syntactical interference and morphological interference then completed with its data analysis and the second is the factors influencing language shift which is elaborated with the data analysis.