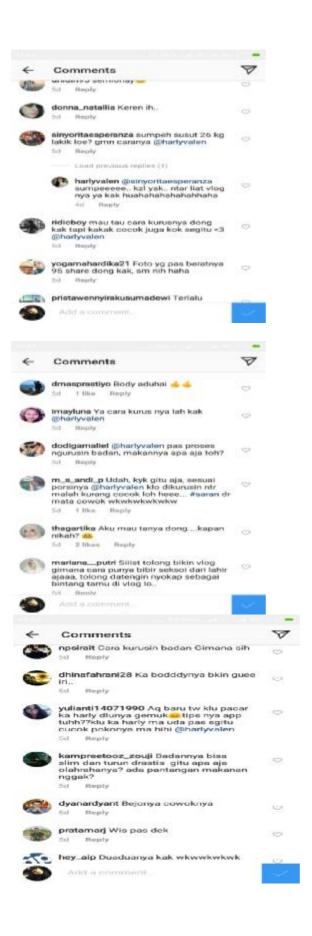

### B. Sources of the Data.

The source the data of this research was status and the comment in the social media user. The social media to be analyzed were Facebook, Instagram and Line. The data were taken from the status and comments that have interference from language shift in social media.

The data were 200 status and comments in social media user. In instagram found 20 status and 49 comments, in facebook found 20 status and 9 comments and in line found 20 status and 82 comments.

### A. Data

The data of this research were collected from the focuses language shift which are found in social media user. The data were taken from the status and comments that have interference from language shift in social media. The social media to be analyzed were Facebook, Instagram and Line. The data were 200 status and comments in social media user. Including 20 status and 49 comments In instagram, 20 status and 9 comments in facebook and 20 status and 82 comments in line. The utterances were presented in appendix 1. The researcher presents the findings of the research which consist of two things. The first one is findings on the forms of language shift in lexical interference, syntactical interference and morphological interference then completed with its data analysis and the second is the factors influencing language shift which is elaborated with the data analysis.