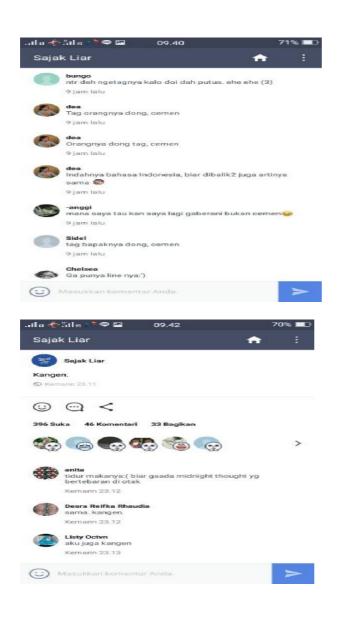

### B. Sources of the Data.

The source the data of this research was status and the comment in the social media user. The social media to be analyzed were Facebook, Instagram and Line. The data were taken from the status and comments that have interference from language shift in social media.

The data were 200 status and comments in social media user. In instagram found 20 status and 49 comments, in facebook found 20 status and 9 comments and in line found 20 status and 82 comments.

### A. Data

The data of this research were collected from the focuses language shift which are found in social media user. The data were taken from the status and comments that have interference from language shift in social media. The social media to be analyzed were Facebook, Instagram and Line. The data were 200 status and comments in social media user. Including 20 status and 49 comments In instagram, 20 status and 9 comments in facebook and 20 status and 82 comments in line. The utterances were presented in appendix 1. The researcher presents the findings of the research which consist of two things. The first one is findings on the forms of language shift in lexical interference, syntactical interference and morphological interference then completed with its data analysis and the second is the factors influencing language shift which is elaborated with the data analysis.