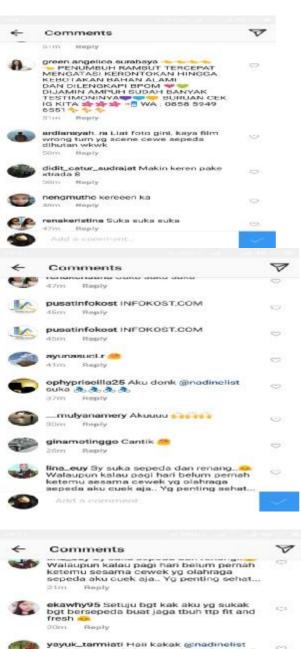

### B. Sources of the Data.

The source the data of this research was status and the comment in the social media user. The social media to be analyzed were Facebook, Instagram and Line. The data were taken from the status and comments that have interference from language shift in social media.

The data were 200 status and comments in social media user. In instagram found 20 status and 49 comments, in facebook found 20 status and 9 comments and in line found 20 status and 82 comments.

### A. Data

The data of this research were collected from the focuses language shift which are found in social media user. The data were taken from the status and comments that have interference from language shift in social media. The social media to be analyzed were Facebook, Instagram and Line. The data were 200 status and comments in social media user. Including 20 status and 49 comments In instagram, 20 status and 9 comments in facebook and 20 status and 82 comments in line. The utterances were presented in appendix 1. The researcher presents the findings of the research which consist of two things. The first one is findings on the forms of language shift in lexical interference, syntactical interference and morphological interference then completed with its data analysis and the second is the factors influencing language shift which is elaborated with the data analysis.