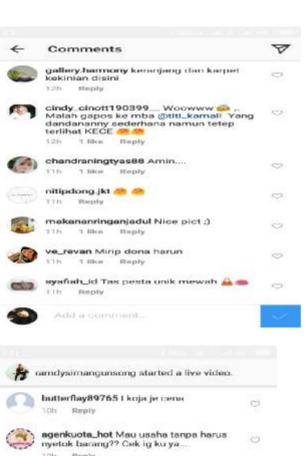

### B. Sources of the Data.

The source the data of this research was status and the comment in the social media user. The social media to be analyzed were Facebook, Instagram and Line. The data were taken from the status and comments that have interference from language shift in social media.

The data were 200 status and comments in social media user. In instagram found 20 status and 49 comments, in facebook found 20 status and 9 comments and in line found 20 status and 82 comments.

### A. Data

The data of this research were collected from the focuses language shift which are found in social media user. The data were taken from the status and comments that have interference from language shift in social media. The social media to be analyzed were Facebook, Instagram and Line. The data were 200 status and comments in social media user. Including 20 status and 49 comments In instagram, 20 status and 9 comments in facebook and 20 status and 82 comments in line. The utterances were presented in appendix 1. The researcher presents the findings of the research which consist of two things. The first one is findings on the forms of language shift in lexical interference, syntactical interference and morphological interference then completed with its data analysis and the second is the factors influencing language shift which is elaborated with the data analysis.