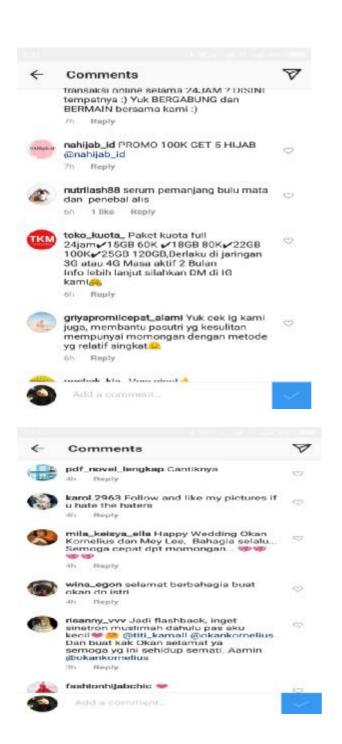

### B. Sources of the Data.

The source the data of this research was status and the comment in the social media user. The social media to be analyzed were Facebook, Instagram and Line. The data were taken from the status and comments that have interference from language shift in social media.

The data were 200 status and comments in social media user. In instagram found 20 status and 49 comments, in facebook found 20 status and 9 comments and in line found 20 status and 82 comments.

### A. Data

The data of this research were collected from the focuses language shift which are found in social media user. The data were taken from the status and comments that have interference from language shift in social media. The social media to be analyzed were Facebook, Instagram and Line. The data were 200 status and comments in social media user. Including 20 status and 49 comments In instagram, 20 status and 9 comments in facebook and 20 status and 82 comments in line. The utterances were presented in appendix 1. The researcher presents the findings of the research which consist of two things. The first one is findings on the forms of language shift in lexical interference, syntactical interference and morphological interference then completed with its data analysis and the second is the factors influencing language shift which is elaborated with the data analysis.