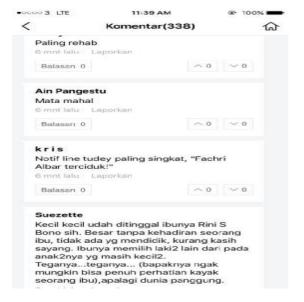

### B. Sources of the Data.

The source the data of this research was status and the comment in the social media user. The social media to be analyzed were Facebook, Instagram and Line. The data were taken from the status and comments that have interference from language shift in social media.

The data were 200 status and comments in social media user. In instagram found 20 status and 49 comments, in facebook found 20 status and 9 comments and in line found 20 status and 82 comments.

### A. Data

The data of this research were collected from the focuses language shift which are found in social media user. The data were taken from the status and comments that have interference from language shift in social media. The social media to be analyzed were Facebook, Instagram and Line. The data were 200 status and comments in social media user. Including 20 status and 49 comments In instagram, 20 status and 9 comments in facebook and 20 status and 82 comments in line. The utterances were presented in appendix 1. The researcher presents the findings of the research which consist of two things. The first one is findings on the forms of language shift in lexical interference, syntactical interference and morphological interference then completed with its data analysis and the second is the factors influencing language shift which is elaborated with the data analysis.