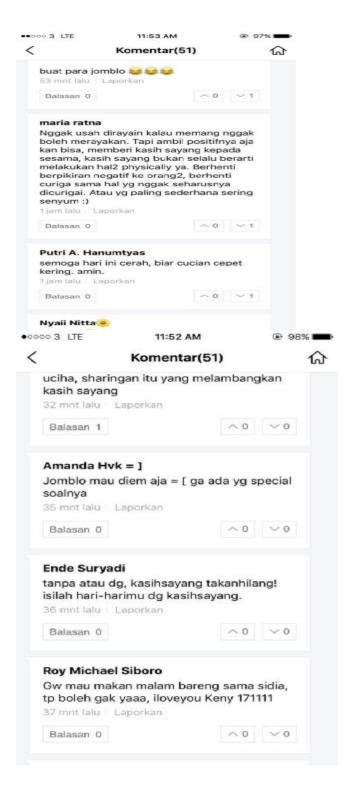

### B. Sources of the Data.

The source the data of this research was status and the comment in the social media user. The social media to be analyzed were Facebook, Instagram and Line. The data were taken from the status and comments that have interference from language shift in social media.

The data were 200 status and comments in social media user. In instagram found 20 status and 49 comments, in facebook found 20 status and 9 comments and in line found 20 status and 82 comments.

### A. Data

The data of this research were collected from the focuses language shift which are found in social media user. The data were taken from the status and comments that have interference from language shift in social media. The social media to be analyzed were Facebook, Instagram and Line. The data were 200 status and comments in social media user. Including 20 status and 49 comments In instagram, 20 status and 9 comments in facebook and 20 status and 82 comments in line. The utterances were presented in appendix 1. The researcher presents the findings of the research which consist of two things. The first one is findings on the forms of language shift in lexical interference, syntactical interference and morphological interference then completed with its data analysis and the second is the factors influencing language shift which is elaborated with the data analysis.