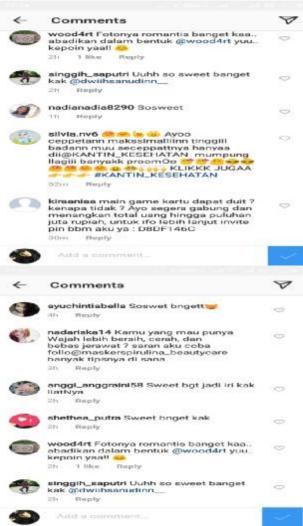

### B. Sources of the Data.

The source the data of this research was status and the comment in the social media user. The social media to be analyzed were Facebook, Instagram and Line. The data were taken from the status and comments that have interference from language shift in social media.

The data were 200 status and comments in social media user. In instagram found 20 status and 49 comments, in facebook found 20 status and 9 comments and in line found 20 status and 82 comments.

### A. Data

The data of this research were collected from the focuses language shift which are found in social media user. The data were taken from the status and comments that have interference from language shift in social media. The social media to be analyzed were Facebook, Instagram and Line. The data were 200 status and comments in social media user. Including 20 status and 49 comments In instagram, 20 status and 9 comments in facebook and 20 status and 82 comments in line. The utterances were presented in appendix 1. The researcher presents the findings of the research which consist of two things. The first one is findings on the forms of language shift in lexical interference, syntactical interference and morphological interference then completed with its data analysis and the second is the factors influencing language shift which is elaborated with the data analysis.