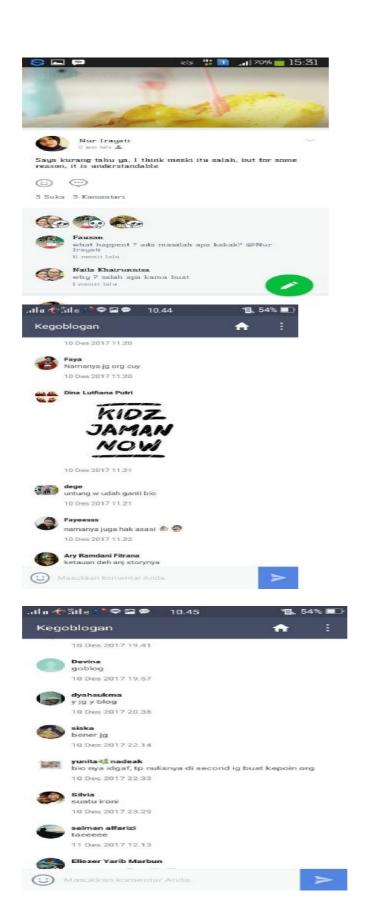

### A. Data

The data of this research were collected from the focuses language shift which are found in social media user. The data were taken from the status and comments that have interference from language shift in social media. The social media to be analyzed were Facebook, Instagram and Line. The data were 200 status and comments in social media user. Including 20 status and 49 comments In instagram, 20 status and 9 comments in facebook and 20 status and 82 comments in line. The utterances were presented in appendix 1. The researcher presents the findings of the research which consist of two things. The first one is findings on the forms of language shift in lexical interference, syntactical interference and morphological interference then completed with its data analysis and the second is the factors influencing language shift which is elaborated with the data analysis.

### 1.1 Language shift in lexical interference

The lexical interference occurs when in the vocabulary a language is absorbed in the vocabulary of another language, whether it is a basic word, compound word, or phrase. There were 124 data found in the social media user, they are:

### Data 9:

Mencoba *explore* ke desa pedalaman jambu dolok desa Meranti tengah.

(Try explore to the inland village of Jambu dolok village of Meranti tengah.

From the utterance above, interference have the form of word occurred shift in the word *explore* because the word *explore* is absorbed the vocabulary in English. The utterance is not accordance with the structure in Bahasa Indonesia.

# Data 177:

Sebelumya udah punya feeling ini orang begitu.

( Previously already have this feeling people are so)

From the utterance above, interference have the form of word occurred shift in the word *feeling* because the word *feeling* is absorbed vocabulary in English. In utterance is not accordance with structure in Bahasa Indonesia.

#### Data 111:

Bionya *you know my name, not my story* tapi *update instastory* 1 jam sekali (Data no.111)

( In biography you know my name, not my story but instastory update 1 hour )

From the utterance above, interference have the form of clause occurred shift in the word *you know my name, not my story* because the word *you know my name, not my story* is absorbed from sentence structure in English. In utterance is not accordance with structure in Bahasa Indonesia.