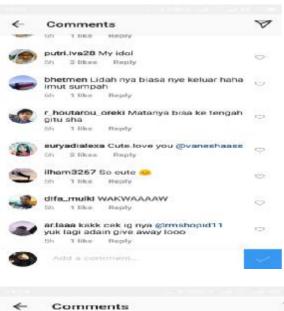

### B. Sources of the Data.

The source the data of this research was status and the comment in the social media user. The social media to be analyzed were Facebook, Instagram and Line. The data were taken from the status and comments that have interference from language shift in social media.

The data were 200 status and comments in social media user. In instagram found 20 status and 49 comments, in facebook found 20 status and 9 comments and in line found 20 status and 82 comments.

### A. Data

The data of this research were collected from the focuses language shift which are found in social media user. The data were taken from the status and comments that have interference from language shift in social media. The social media to be analyzed were Facebook, Instagram and Line. The data were 200 status and comments in social media user. Including 20 status and 49 comments In instagram, 20 status and 9 comments in facebook and 20 status and 82 comments in line. The utterances were presented in appendix 1. The researcher presents the findings of the research which consist of two things. The first one is findings on the forms of language shift in lexical interference, syntactical interference and morphological interference then completed with its data analysis and the second is the factors influencing language shift which is elaborated with the data analysis.