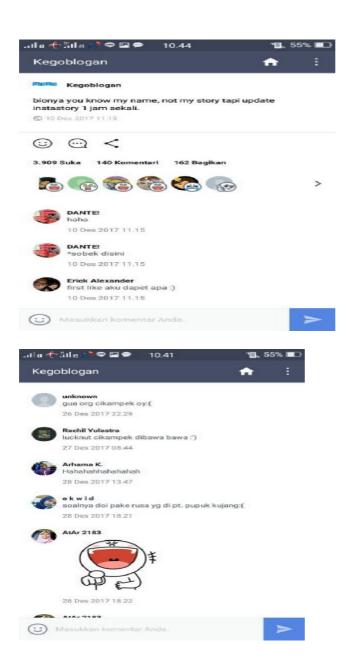

#### Data 111:

Bionya *you know my name, not my story* tapi *update instastory* 1 jam sekali (Data no.111)

( In biography you know my name, not my story but instastory update 1 hour )

From the utterance above, interference have the form of clause occurred shift in the word *you know my name, not my story* because the word *you know my name, not my story* is absorbed from sentence structure in English. In utterance is not accordance with structure in Bahasa Indonesia.

#### Data 143:

Mau ngetag tapi saya diblock.yha

(Want to tag but I'm blocked)

From the utterance above, in the word ngetag and diblock is interference between element of Bahasa Indonesia and English. The word tag and block is the word from English and prefix -nge and -di from Bahasa Indonesia. The word ngetag and diblock is not accordance with structure in Bahasa Indonesia.