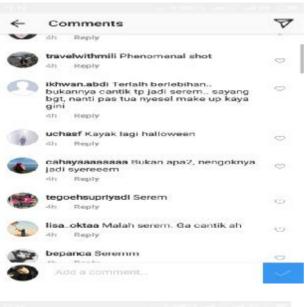

### B. Sources of the Data.

The source the data of this research was status and the comment in the social media user. The social media to be analyzed were Facebook, Instagram and Line. The data were taken from the status and comments that have interference from language shift in social media.

The data were 200 status and comments in social media user. In instagram found 20 status and 49 comments, in facebook found 20 status and 9 comments and in line found 20 status and 82 comments.

### A. Data

The data of this research were collected from the focuses language shift which are found in social media user. The data were taken from the status and comments that have interference from language shift in social media. The social media to be analyzed were Facebook, Instagram and Line. The data were 200 status and comments in social media user. Including 20 status and 49 comments In instagram, 20 status and 9 comments in facebook and 20 status and 82 comments in line. The utterances were presented in appendix 1. The researcher presents the findings of the research which consist of two things. The first one is findings on the forms of language shift in lexical interference, syntactical interference and morphological interference then completed with its data analysis and the second is the factors influencing language shift which is elaborated with the data analysis.