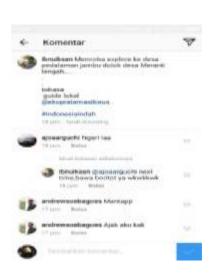

### Data 9:

Mencoba *explore* ke desa pedalaman jambu dolok desa Meranti tengah.

(Try explore to the inland village of Jambu dolok village of Meranti tengah.

From the utterance above, interference have the form of word occurred shift in the word *explore* because the word *explore* is absorbed the vocabulary in English. The utterance is not accordance with the structure in Bahasa Indonesia.