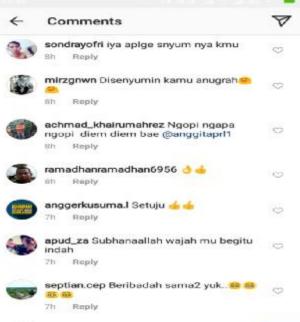

### A. Data

The data of this research were collected from the focuses language shift which are found in social media user. The data were taken from the status and comments that have interference from language shift in social media. The social media to be analyzed were Facebook, Instagram and Line. The data were 200 status and comments in social media user. Including 20 status and 49 comments In instagram, 20 status and 9 comments in facebook and 20 status and 82 comments in line. The utterances were presented in appendix 1. The researcher presents the findings of the research which consist of two things. The first one is findings on the forms of language shift in lexical interference, syntactical interference and morphological interference then completed with its data analysis and the second is the factors influencing language shift which is elaborated with the data analysis.

In social media user the researcher found the people give negative attitude supports to use minority language domain, there are many the people mix language in make status and comment. In social media user adapted to modern life which too many of their speakers seems incompatible with the traditions and community values they associate with their language. The researcher found in social media user if someone make status mix language and the others people give comment also mix language. They give positive attitude to support the people use language shift they can not maintain original language. As the result, we could see from the elaboration below:

#### Status:

### Data 116:

Saya kurang tahu ya, *I think* meski itu salah, *but for some reason*, *it is understandable* 

(I do not know, I think if it is wrong, but for some reason, it is understandable)

```
Comments:
Data 192:
         Are you oke?
         ( Are you okay?)
Data 193:
         What happent? Ada masalah apa kakak?
         (What happen? What's wrong with my sister?)
Data 194:
         Why? Salah apa kamu buat
        (Why? What's wrong you made)
        I'm fine teman@suci ratna sari
Data 195:
         Ada problem with someone @fauzan anhar siregar
         (I'm
                  fine
                           friend
                                      @
                                              holly
                                                        ratna
                                                                  sari
         There is a problem with someone @ fauzan anhar siregar )
Data 196:
          Siapa someone itu kak? Boyfriend kakak ya? @kak irasasa.
          (Who is someone sister? Boyfriend sister huh? @kak irasasa)
```