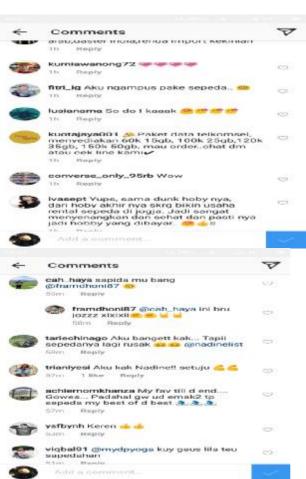

### B. Sources of the Data.

The source the data of this research was status and the comment in the social media user. The social media to be analyzed were Facebook, Instagram and Line. The data were taken from the status and comments that have interference from language shift in social media.

The data were 200 status and comments in social media user. In instagram found 20 status and 49 comments, in facebook found 20 status and 9 comments and in line found 20 status and 82 comments.

### A. Data

The data of this research were collected from the focuses language shift which are found in social media user. The data were taken from the status and comments that have interference from language shift in social media. The social media to be analyzed were Facebook, Instagram and Line. The data were 200 status and comments in social media user. Including 20 status and 49 comments In instagram, 20 status and 9 comments in facebook and 20 status and 82 comments in line. The utterances were presented in appendix 1. The researcher presents the findings of the research which consist of two things. The first one is findings on the forms of language shift in lexical interference, syntactical interference and morphological interference then completed with its data analysis and the second is the factors influencing language shift which is elaborated with the data analysis.