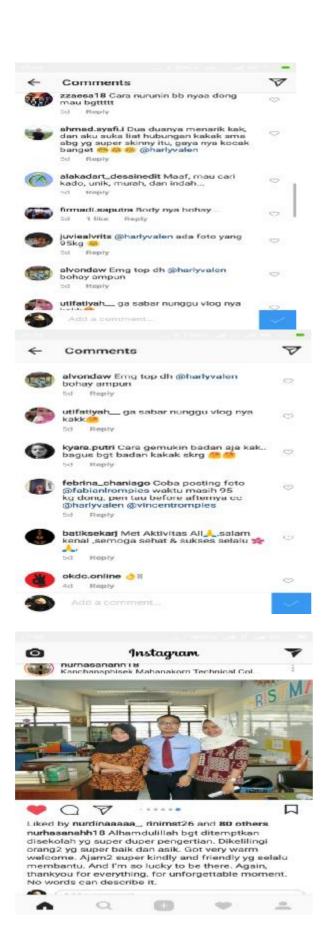

### B. Sources of the Data.

The source the data of this research was status and the comment in the social media user. The social media to be analyzed were Facebook, Instagram and Line. The data were taken from the status and comments that have interference from language shift in social media.

The data were 200 status and comments in social media user. In instagram found 20 status and 49 comments, in facebook found 20 status and 9 comments and in line found 20 status and 82 comments.

### A. Data

The data of this research were collected from the focuses language shift which are found in social media user. The data were taken from the status and comments that have interference from language shift in social media. The social media to be analyzed were Facebook, Instagram and Line. The data were 200 status and comments in social media user. Including 20 status and 49 comments In instagram, 20 status and 9 comments in facebook and 20 status and 82 comments in line. The utterances were presented in appendix 1. The researcher presents the findings of the research which consist of two things. The first one is findings on the forms of language shift in lexical interference, syntactical interference and morphological interference then completed with its data analysis and the second is the factors influencing language shift which is elaborated with the data analysis.