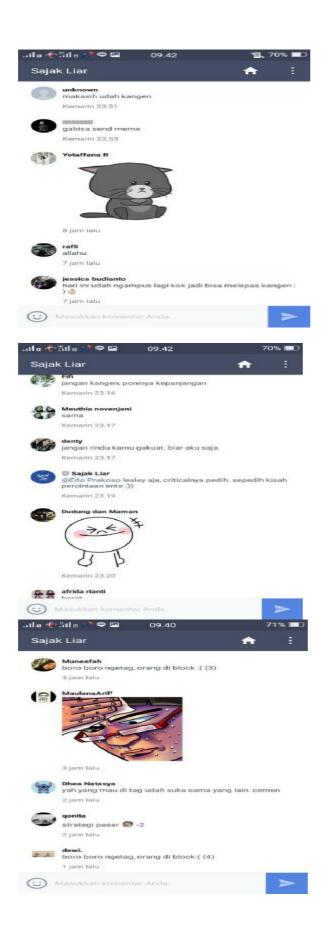

#### Data 143:

Mau ngetag tapi saya diblock.yha

(Want to tag but I'm blocked)

From the utterance above, in the word ngetag and diblock is interference between element of Bahasa Indonesia and English. The word tag and block is the word from English and prefix -nge and -di from Bahasa Indonesia. The word ngetag and diblock is not accordance with structure in Bahasa Indonesia.

#### Data 151:

Lesley aja, *criticalnya* pedih. Sepedih kisah percintaan ente

(Lesley wrote, his criticism was poignant. As sad story of the romance you)

From the utterance above, in the word *criticalnya* is interference between element of Bahasa Indonesia and English .The word *critical* is the word from English and suffix –*nya* from Bahasa Indonesia. The word *criticalnya* is not accordance with structure in Bahasa Indonesia.