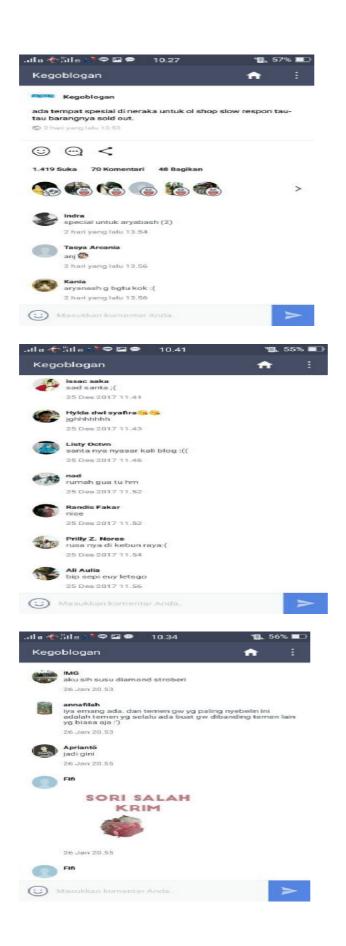

### B. Sources of the Data.

The source the data of this research was status and the comment in the social media user. The social media to be analyzed were Facebook, Instagram and Line. The data were taken from the status and comments that have interference from language shift in social media.

The data were 200 status and comments in social media user. In instagram found 20 status and 49 comments, in facebook found 20 status and 9 comments and in line found 20 status and 82 comments.

### A. Data

The data of this research were collected from the focuses language shift which are found in social media user. The data were taken from the status and comments that have interference from language shift in social media. The social media to be analyzed were Facebook, Instagram and Line. The data were 200 status and comments in social media user. Including 20 status and 49 comments In instagram, 20 status and 9 comments in facebook and 20 status and 82 comments in line. The utterances were presented in appendix 1. The researcher presents the findings of the research which consist of two things. The first one is findings on the forms of language shift in lexical interference, syntactical interference and morphological interference then completed with its data analysis and the second is the factors influencing language shift which is elaborated with the data analysis.