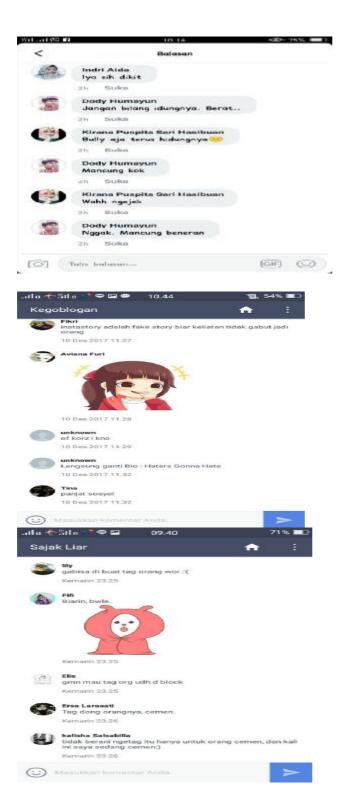

### B. Sources of the Data.

The source the data of this research was status and the comment in the social media user. The social media to be analyzed were Facebook, Instagram and Line. The data were taken from the status and comments that have interference from language shift in social media.

The data were 200 status and comments in social media user. In instagram found 20 status and 49 comments, in facebook found 20 status and 9 comments and in line found 20 status and 82 comments.

### A. Data

The data of this research were collected from the focuses language shift which are found in social media user. The data were taken from the status and comments that have interference from language shift in social media. The social media to be analyzed were Facebook, Instagram and Line. The data were 200 status and comments in social media user. Including 20 status and 49 comments In instagram, 20 status and 9 comments in facebook and 20 status and 82 comments in line. The utterances were presented in appendix 1. The researcher presents the findings of the research which consist of two things. The first one is findings on the forms of language shift in lexical interference, syntactical interference and morphological interference then completed with its data analysis and the second is the factors influencing language shift which is elaborated with the data analysis.