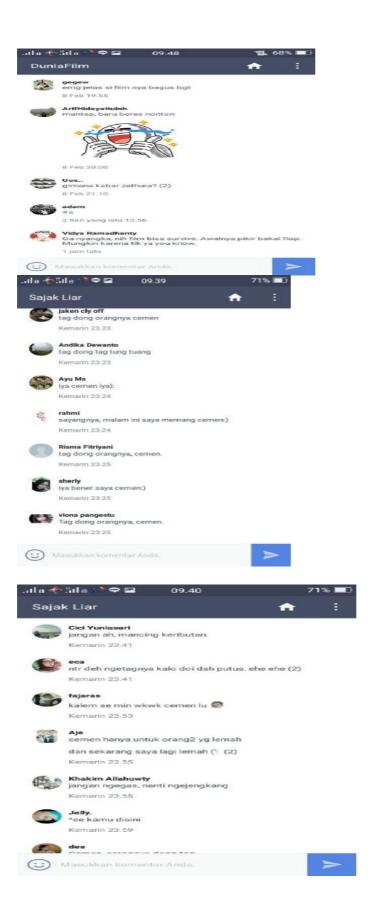

### B. Sources of the Data.

The source the data of this research was status and the comment in the social media user. The social media to be analyzed were Facebook, Instagram and Line. The data were taken from the status and comments that have interference from language shift in social media.

The data were 200 status and comments in social media user. In instagram found 20 status and 49 comments, in facebook found 20 status and 9 comments and in line found 20 status and 82 comments.

### A. Data

The data of this research were collected from the focuses language shift which are found in social media user. The data were taken from the status and comments that have interference from language shift in social media. The social media to be analyzed were Facebook, Instagram and Line. The data were 200 status and comments in social media user. Including 20 status and 49 comments In instagram, 20 status and 9 comments in facebook and 20 status and 82 comments in line. The utterances were presented in appendix 1. The researcher presents the findings of the research which consist of two things. The first one is findings on the forms of language shift in lexical interference, syntactical interference and morphological interference then completed with its data analysis and the second is the factors influencing language shift which is elaborated with the data analysis.