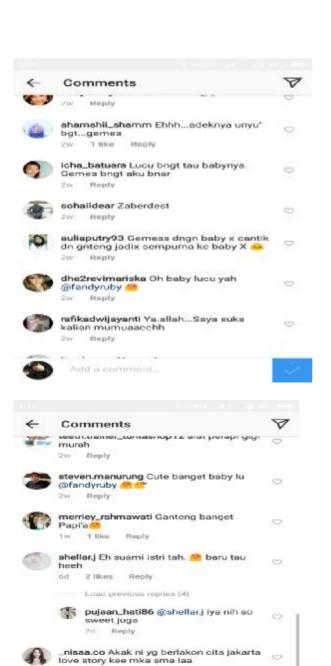

### B. Sources of the Data.

The source the data of this research was status and the comment in the social media user. The social media to be analyzed were Facebook, Instagram and Line. The data were taken from the status and comments that have interference from language shift in social media.

The data were 200 status and comments in social media user. In instagram found 20 status and 49 comments, in facebook found 20 status and 9 comments and in line found 20 status and 82 comments.

### A. Data

The data of this research were collected from the focuses language shift which are found in social media user. The data were taken from the status and comments that have interference from language shift in social media. The social media to be analyzed were Facebook, Instagram and Line. The data were 200 status and comments in social media user. Including 20 status and 49 comments In instagram, 20 status and 9 comments in facebook and 20 status and 82 comments in line. The utterances were presented in appendix 1. The researcher presents the findings of the research which consist of two things. The first one is findings on the forms of language shift in lexical interference, syntactical interference and morphological interference then completed with its data analysis and the second is the factors influencing language shift which is elaborated with the data analysis.