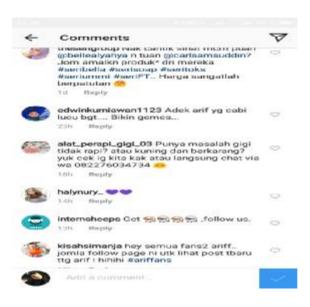

### A. Data

The data of this research were collected from the focuses language shift which are found in social media user. The data were taken from the status and comments that have interference from language shift in social media. The social media to be analyzed were Facebook, Instagram and Line. The data were 200 status and comments in social media user. Including 20 status and 49 comments In instagram, 20 status and 9 comments in facebook and 20 status and 82 comments in line. The utterances were presented in appendix 1. The researcher presents the findings of the research which consist of two things. The first one is findings on the forms of language shift in lexical interference, syntactical interference and morphological interference then completed with its data analysis and the second is the factors influencing language shift which is elaborated with the data analysis.

# 1.2 Language shift in syntactical interference

Syntactical interference occurs when in a sentence structure a languae is absorbed by another language sentence structure. Data were classified according

to syntactical units namely phrase and clause. There were 86 data phrase and 8 data clause, they are :

### Data 83:

Good evening temn teman. Ak lagi senang kli malam ini because of you.

From the utterance above, interference have the form of phrase occurred shift in the word *good evening* and *because of you* because the word *good evening* and *because of you* is absorbed from sentence structure in English. In utterance is not accordance with structure in Bahasa Indonesia.

( Good evening friends. I'm happy this tonight because of you )

#### Data 122:

Semangat for you adee

(Fighting for you adee)

From the sentence above, interference have the form of phrase occurred shift in the word *for you* because the word *for you* is absorbed from sentence structure in English. In utterance is not accordance with structure in Bahasa Indonesia.

### Data 195:

I'm fine teman @Suci ratna sari ada problem with someone @fauzan anhar siregar

( I'm fine friend @Suci ratna sari there are problem with someone @fauzan anhar siregar )

From the utterance above, interference have the form of phrase occurred shift in the word *I'm fine* and *with someone* because the word *I'm fine* 

and *with someone* is absorbed from sentence structure in English. In utterance is not accordance with structure in Bahasa Indonesia.