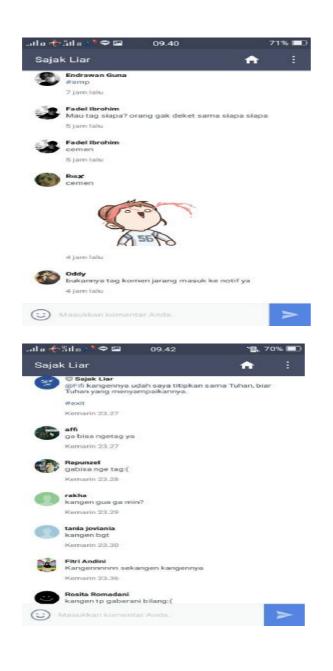

### Data 13:

Thanks @shabuhachi bintaro dan *congratulation* bwt *grand openingnya* (Thanks @shabuhachi bintaro and congratulation for the grand opening )

From the utterance above, in the word *openingnya* is interference between element of Bahasa Indonesia and English .the word *opening* is the word from English and suffix –nya from Bahasa Indonesia. The word *openingnya* is not accordance with structure in Bahasa Indonesia.