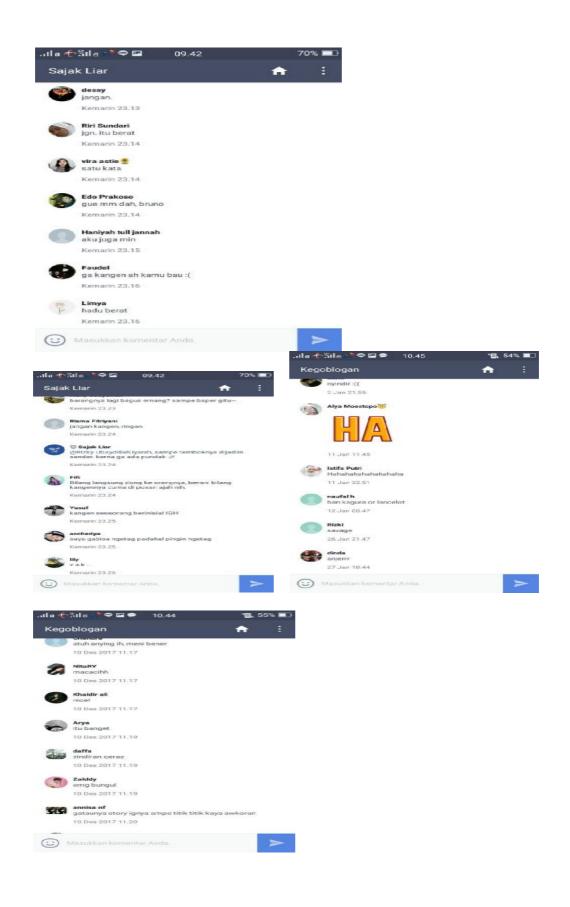

### B. Sources of the Data.

The source the data of this research was status and the comment in the social media user. The social media to be analyzed were Facebook, Instagram and Line. The data were taken from the status and comments that have interference from language shift in social media.

The data were 200 status and comments in social media user. In instagram found 20 status and 49 comments, in facebook found 20 status and 9 comments and in line found 20 status and 82 comments.

### A. Data

The data of this research were collected from the focuses language shift which are found in social media user. The data were taken from the status and comments that have interference from language shift in social media. The social media to be analyzed were Facebook, Instagram and Line. The data were 200 status and comments in social media user. Including 20 status and 49 comments In instagram, 20 status and 9 comments in facebook and 20 status and 82 comments in line. The utterances were presented in appendix 1. The researcher presents the findings of the research which consist of two things. The first one is findings on the forms of language shift in lexical interference, syntactical interference and morphological interference then completed with its data analysis and the second is the factors influencing language shift which is elaborated with the data analysis.