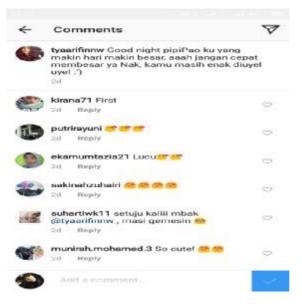

### B. Sources of the Data.

The source the data of this research was status and the comment in the social media user. The social media to be analyzed were Facebook, Instagram and Line. The data were taken from the status and comments that have interference from language shift in social media.

The data were 200 status and comments in social media user. In instagram found 20 status and 49 comments, in facebook found 20 status and 9 comments and in line found 20 status and 82 comments.

### A. Data

The data of this research were collected from the focuses language shift which are found in social media user. The data were taken from the status and comments that have interference from language shift in social media. The social media to be analyzed were Facebook, Instagram and Line. The data were 200 status and comments in social media user. Including 20 status and 49 comments In instagram, 20 status and 9 comments in facebook and 20 status and 82 comments in line. The utterances were presented in appendix 1. The researcher presents the findings of the research which consist of two things. The first one is findings on the forms of language shift in lexical interference, syntactical interference and morphological interference then completed with its data analysis and the second is the factors influencing language shift which is elaborated with the data analysis.