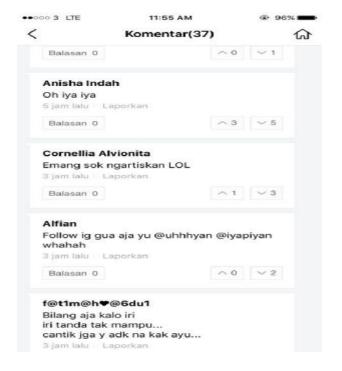

### B. Sources of the Data.

The source the data of this research was status and the comment in the social media user. The social media to be analyzed were Facebook, Instagram and Line. The data were taken from the status and comments that have interference from language shift in social media.

The data were 200 status and comments in social media user. In instagram found 20 status and 49 comments, in facebook found 20 status and 9 comments and in line found 20 status and 82 comments.

### A. Data

The data of this research were collected from the focuses language shift which are found in social media user. The data were taken from the status and comments that have interference from language shift in social media. The social media to be analyzed were Facebook, Instagram and Line. The data were 200 status and comments in social media user. Including 20 status and 49 comments In instagram, 20 status and 9 comments in facebook and 20 status and 82 comments in line. The utterances were presented in appendix 1. The researcher presents the findings of the research which consist of two things. The first one is findings on the forms of language shift in lexical interference, syntactical interference and morphological interference then completed with its data analysis and the second is the factors influencing language shift which is elaborated with the data analysis.