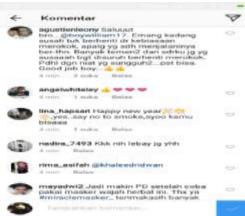

### A. Data

The data of this research were collected from the focuses language shift which are found in social media user. The data were taken from the status and comments that have interference from language shift in social media. The social media to be analyzed were Facebook, Instagram and Line. The data were 200 status and comments in social media user. Including 20 status and 49 comments In instagram, 20 status and 9 comments in facebook and 20 status and 82 comments in line. The utterances were presented in appendix 1. The researcher presents the findings of the research which consist of two things. The first one is findings on the forms of language shift in lexical interference, syntactical interference and morphological interference then completed with its data analysis and the second is the factors influencing language shift which is elaborated with the data analysis.

# 2. Factors influencing language shift

After an alyzing the data language shift in social media user this research focused analyzing language shift through language use in social media user. Viewed from it is found the factors influencing language shift are according to Holmes (2001) they are social and economic factor, Demografic factor and attitude factor and the other factor they are socio- linguistic namely bilingualism and language attitude.