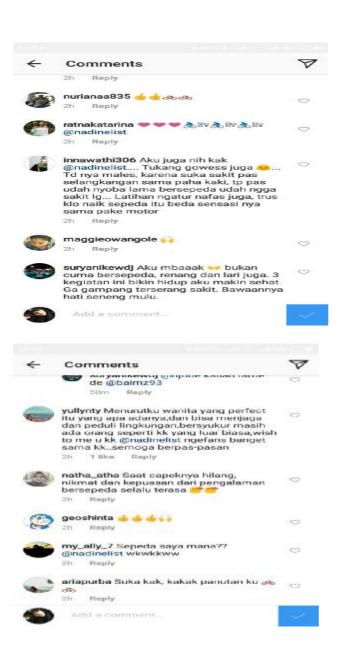

### B. Sources of the Data.

The source the data of this research was status and the comment in the social media user. The social media to be analyzed were Facebook, Instagram and Line. The data were taken from the status and comments that have interference from language shift in social media.

The data were 200 status and comments in social media user. In instagram found 20 status and 49 comments, in facebook found 20 status and 9 comments and in line found 20 status and 82 comments.

### A. Data

The data of this research were collected from the focuses language shift which are found in social media user. The data were taken from the status and comments that have interference from language shift in social media. The social media to be analyzed were Facebook, Instagram and Line. The data were 200 status and comments in social media user. Including 20 status and 49 comments In instagram, 20 status and 9 comments in facebook and 20 status and 82 comments in line. The utterances were presented in appendix 1. The researcher presents the findings of the research which consist of two things. The first one is findings on the forms of language shift in lexical interference, syntactical interference and morphological interference then completed with its data analysis and the second is the factors influencing language shift which is elaborated with the data analysis.