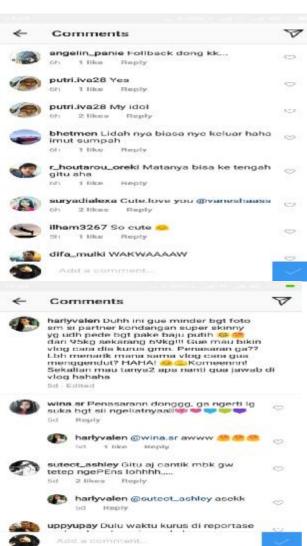

### B. Sources of the Data.

The source the data of this research was status and the comment in the social media user. The social media to be analyzed were Facebook, Instagram and Line. The data were taken from the status and comments that have interference from language shift in social media.

The data were 200 status and comments in social media user. In instagram found 20 status and 49 comments, in facebook found 20 status and 9 comments and in line found 20 status and 82 comments.

### A. Data

The data of this research were collected from the focuses language shift which are found in social media user. The data were taken from the status and comments that have interference from language shift in social media. The social media to be analyzed were Facebook, Instagram and Line. The data were 200 status and comments in social media user. Including 20 status and 49 comments In instagram, 20 status and 9 comments in facebook and 20 status and 82 comments in line. The utterances were presented in appendix 1. The researcher presents the findings of the research which consist of two things. The first one is findings on the forms of language shift in lexical interference, syntactical interference and morphological interference then completed with its data analysis and the second is the factors influencing language shift which is elaborated with the data analysis.