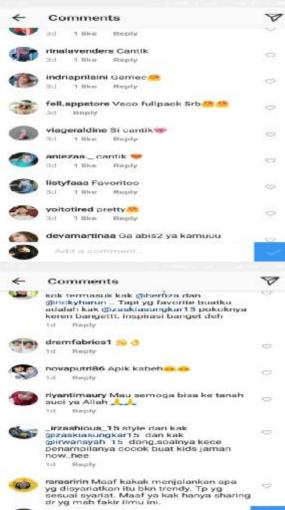

### B. Sources of the Data.

The source the data of this research was status and the comment in the social media user. The social media to be analyzed were Facebook, Instagram and Line. The data were taken from the status and comments that have interference from language shift in social media.

The data were 200 status and comments in social media user. In instagram found 20 status and 49 comments, in facebook found 20 status and 9 comments and in line found 20 status and 82 comments.

### A. Data

The data of this research were collected from the focuses language shift which are found in social media user. The data were taken from the status and comments that have interference from language shift in social media. The social media to be analyzed were Facebook, Instagram and Line. The data were 200 status and comments in social media user. Including 20 status and 49 comments In instagram, 20 status and 9 comments in facebook and 20 status and 82 comments in line. The utterances were presented in appendix 1. The researcher presents the findings of the research which consist of two things. The first one is findings on the forms of language shift in lexical interference, syntactical interference and morphological interference then completed with its data analysis and the second is the factors influencing language shift which is elaborated with the data analysis.