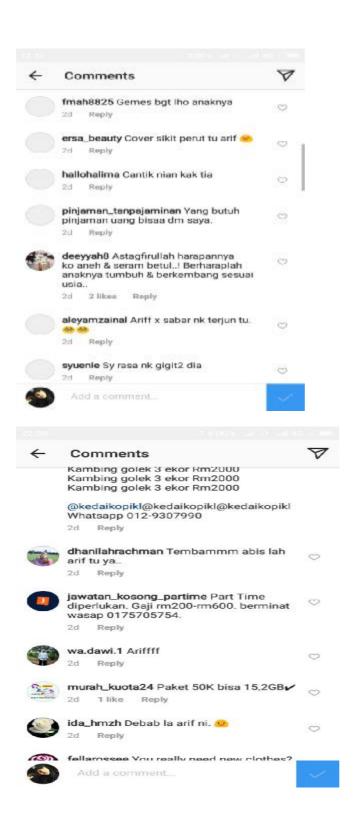

### B. Sources of the Data.

The source the data of this research was status and the comment in the social media user. The social media to be analyzed were Facebook, Instagram and Line. The data were taken from the status and comments that have interference from language shift in social media.

The data were 200 status and comments in social media user. In instagram found 20 status and 49 comments, in facebook found 20 status and 9 comments and in line found 20 status and 82 comments.

### A. Data

The data of this research were collected from the focuses language shift which are found in social media user. The data were taken from the status and comments that have interference from language shift in social media. The social media to be analyzed were Facebook, Instagram and Line. The data were 200 status and comments in social media user. Including 20 status and 49 comments In instagram, 20 status and 9 comments in facebook and 20 status and 82 comments in line. The utterances were presented in appendix 1. The researcher presents the findings of the research which consist of two things. The first one is findings on the forms of language shift in lexical interference, syntactical interference and morphological interference then completed with its data analysis and the second is the factors influencing language shift which is elaborated with the data analysis.