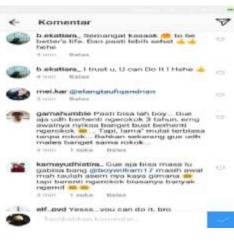

### A. Data

The data of this research were collected from the focuses language shift which are found in social media user. The data were taken from the status and comments that have interference from language shift in social media. The social media to be analyzed were Facebook, Instagram and Line. The data were 200 status and comments in social media user. Including 20 status and 49 comments In instagram, 20 status and 9 comments in facebook and 20 status and 82 comments in line. The utterances were presented in appendix 1. The researcher presents the findings of the research which consist of two things. The first one is findings on the forms of language shift in lexical interference, syntactical interference and morphological interference then completed with its data analysis and the second is the factors influencing language shift which is elaborated with the data analysis.

### 1.1 Language shift in lexical interference

The lexical interference occurs when in the vocabulary a language is absorbed in the vocabulary of another language, whether it is a basic word, compound word, or phrase. There were 124 data found in the social media user, they are:

# 1.2 Language shift in syntactical interference

Syntactical interference occurs when in a sentence structure a languae is absorbed by another language sentence structure. Data were classified according

to syntactical units namely phrase and clause. There were 86 data phrase and 8 data clause, they are :