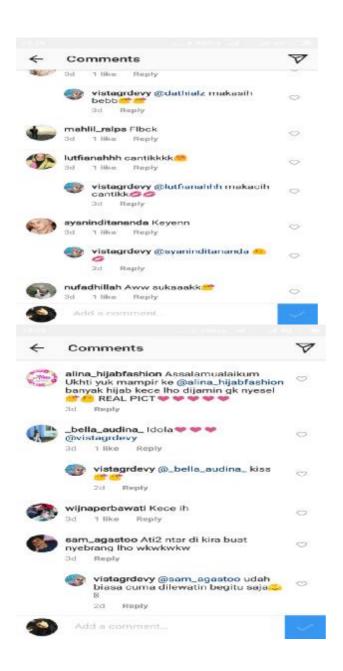

### B. Sources of the Data.

The source the data of this research was status and the comment in the social media user. The social media to be analyzed were Facebook, Instagram and Line. The data were taken from the status and comments that have interference from language shift in social media.

The data were 200 status and comments in social media user. In instagram found 20 status and 49 comments, in facebook found 20 status and 9 comments and in line found 20 status and 82 comments.

### A. Data

The data of this research were collected from the focuses language shift which are found in social media user. The data were taken from the status and comments that have interference from language shift in social media. The social media to be analyzed were Facebook, Instagram and Line. The data were 200 status and comments in social media user. Including 20 status and 49 comments In instagram, 20 status and 9 comments in facebook and 20 status and 82 comments in line. The utterances were presented in appendix 1. The researcher presents the findings of the research which consist of two things. The first one is findings on the forms of language shift in lexical interference, syntactical interference and morphological interference then completed with its data analysis and the second is the factors influencing language shift which is elaborated with the data analysis.