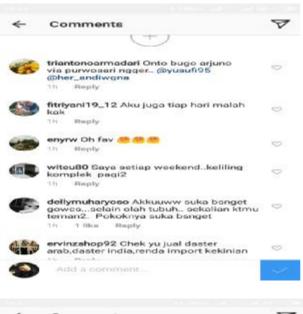

### B. Sources of the Data.

The source the data of this research was status and the comment in the social media user. The social media to be analyzed were Facebook, Instagram and Line. The data were taken from the status and comments that have interference from language shift in social media.

The data were 200 status and comments in social media user. In instagram found 20 status and 49 comments, in facebook found 20 status and 9 comments and in line found 20 status and 82 comments.

### A. Data

The data of this research were collected from the focuses language shift which are found in social media user. The data were taken from the status and comments that have interference from language shift in social media. The social media to be analyzed were Facebook, Instagram and Line. The data were 200 status and comments in social media user. Including 20 status and 49 comments In instagram, 20 status and 9 comments in facebook and 20 status and 82 comments in line. The utterances were presented in appendix 1. The researcher presents the findings of the research which consist of two things. The first one is findings on the forms of language shift in lexical interference, syntactical interference and morphological interference then completed with its data analysis and the second is the factors influencing language shift which is elaborated with the data analysis.