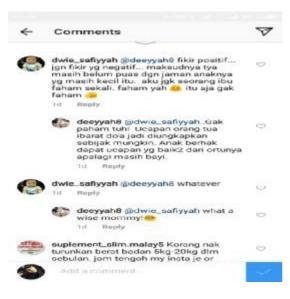

### Data 116:

Saya kurang tahu ya, *I think* meski itu salah, *but for some reason*, *it is understandable* 

(I do not know, I think if it is wrong, but for some reason, it is understandable)

```
Comments:
Data 192:
         Are you oke?
         ( Are you okay?)
Data 193:
         What happent? Ada masalah apa kakak?
         (What happen? What's wrong with my sister?)
Data 194:
         Why? Salah apa kamu buat
        (Why? What's wrong you made)
        I'm fine teman@suci ratna sari
Data 195:
         Ada problem with someone @fauzan anhar siregar
         (I'm
                  fine
                           friend
                                      @
                                              holly
                                                        ratna
                                                                  sari
         There is a problem with someone @ fauzan anhar siregar )
Data 196:
          Siapa someone itu kak? Boyfriend kakak ya? @kak irasasa.
          (Who is someone sister? Boyfriend sister huh? @kak irasasa)
```