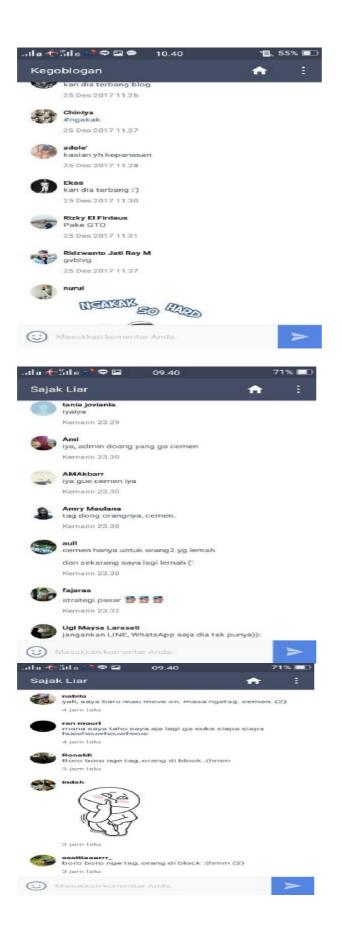

### A. Data

The data of this research were collected from the focuses language shift which are found in social media user. The data were taken from the status and comments that have interference from language shift in social media. The social media to be analyzed were Facebook, Instagram and Line. The data were 200 status and comments in social media user. Including 20 status and 49 comments In instagram, 20 status and 9 comments in facebook and 20 status and 82 comments in line. The utterances were presented in appendix 1. The researcher presents the findings of the research which consist of two things. The first one is findings on the forms of language shift in lexical interference, syntactical interference and morphological interference then completed with its data analysis and the second is the factors influencing language shift which is elaborated with the data analysis.

### 1.1 Language shift in lexical interference

The lexical interference occurs when in the vocabulary a language is absorbed in the vocabulary of another language, whether it is a basic word, compound word, or phrase. There were 124 data found in the social media user, they are:

### Data 9:

Mencoba *explore* ke desa pedalaman jambu dolok desa Meranti tengah.

(Try explore to the inland village of Jambu dolok village of Meranti tengah.

From the utterance above, interference have the form of word occurred shift in the word *explore* because the word *explore* is absorbed the vocabulary in English. The utterance is not accordance with the structure in Bahasa Indonesia.