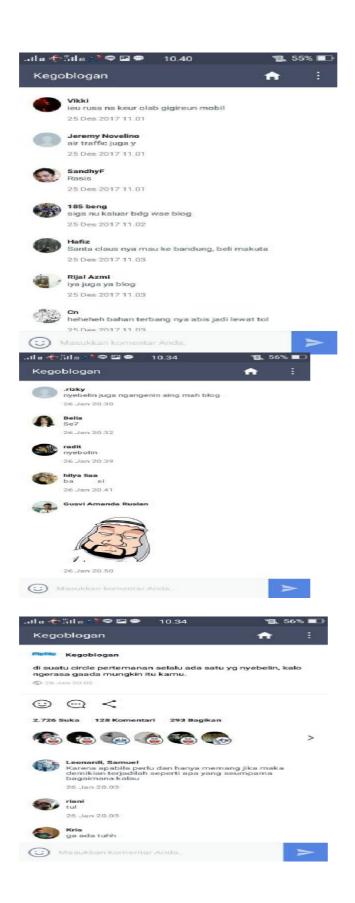

### B. Sources of the Data.

The source the data of this research was status and the comment in the social media user. The social media to be analyzed were Facebook, Instagram and Line. The data were taken from the status and comments that have interference from language shift in social media.

The data were 200 status and comments in social media user. In instagram found 20 status and 49 comments, in facebook found 20 status and 9 comments and in line found 20 status and 82 comments.

### A. Data

The data of this research were collected from the focuses language shift which are found in social media user. The data were taken from the status and comments that have interference from language shift in social media. The social media to be analyzed were Facebook, Instagram and Line. The data were 200 status and comments in social media user. Including 20 status and 49 comments In instagram, 20 status and 9 comments in facebook and 20 status and 82 comments in line. The utterances were presented in appendix 1. The researcher presents the findings of the research which consist of two things. The first one is findings on the forms of language shift in lexical interference, syntactical interference and morphological interference then completed with its data analysis and the second is the factors influencing language shift which is elaborated with the data analysis.