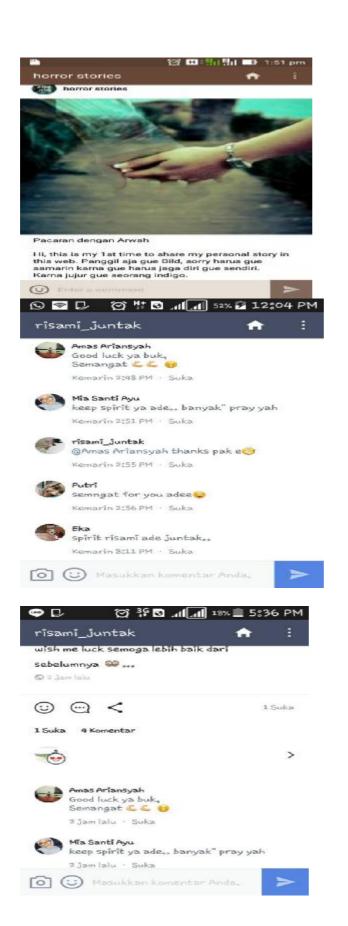

#### Data 122:

Semangat for you adee

(Fighting for you adee)

From the sentence above, interference have the form of phrase occurred shift in the word *for you* because the word *for you* is absorbed from sentence structure in English. In utterance is not accordance with structure in Bahasa Indonesia.

# Data 126:

Belanja peralatan kasur di *adult shop* bersamamu adalah *goalsku*( Shopping mattress equipment at adult shop with you is my goal )

From the utterance above, in the word *goalsku* is interference between element of Bahasa Indonesia and English .the word *goals* is the word from

English and suffix -ku from Bahasa Indonesia. The word *goalsku* is not accordance with structure in Bahasa Indonesia.