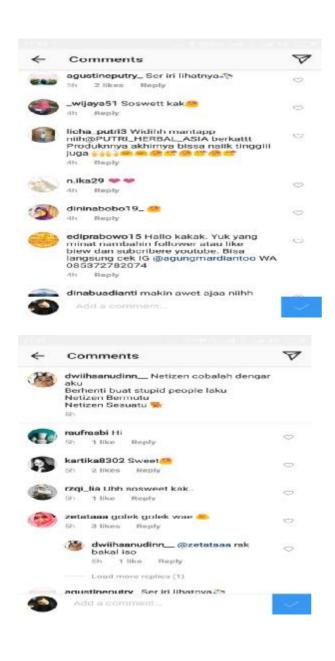

### A. Data

The data of this research were collected from the focuses language shift which are found in social media user. The data were taken from the status and comments that have interference from language shift in social media. The social media to be analyzed were Facebook, Instagram and Line. The data were 200 status and comments in social media user. Including 20 status and 49 comments In instagram, 20 status and 9 comments in facebook and 20 status and 82 comments in line. The utterances were presented in appendix 1. The researcher presents the findings of the research which consist of two things. The first one is findings on the forms of language shift in lexical interference, syntactical interference and morphological interference then completed with its data analysis and the second is the factors influencing language shift which is elaborated with the data analysis.

### 1.1 Language shift in lexical interference

The lexical interference occurs when in the vocabulary a language is absorbed in the vocabulary of another language, whether it is a basic word, compound word, or phrase. There were 124 data found in the social media user, they are:

### Data 9:

Mencoba *explore* ke desa pedalaman jambu dolok desa Meranti tengah.

(Try explore to the inland village of Jambu dolok village of Meranti tengah.

From the utterance above, interference have the form of word occurred shift in the word *explore* because the word *explore* is absorbed the vocabulary in English. The utterance is not accordance with the structure in Bahasa Indonesia.