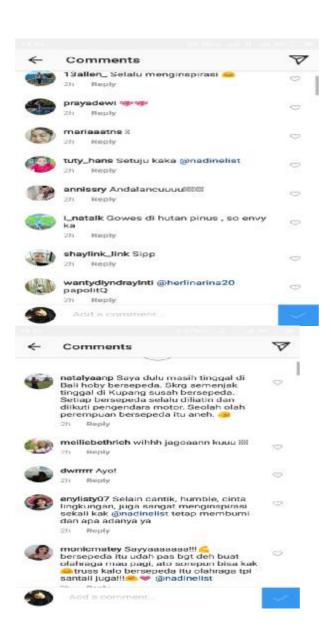

### B. Sources of the Data.

The source the data of this research was status and the comment in the social media user. The social media to be analyzed were Facebook, Instagram and Line. The data were taken from the status and comments that have interference from language shift in social media.

The data were 200 status and comments in social media user. In instagram found 20 status and 49 comments, in facebook found 20 status and 9 comments and in line found 20 status and 82 comments.

### A. Data

The data of this research were collected from the focuses language shift which are found in social media user. The data were taken from the status and comments that have interference from language shift in social media. The social media to be analyzed were Facebook, Instagram and Line. The data were 200 status and comments in social media user. Including 20 status and 49 comments In instagram, 20 status and 9 comments in facebook and 20 status and 82 comments in line. The utterances were presented in appendix 1. The researcher presents the findings of the research which consist of two things. The first one is findings on the forms of language shift in lexical interference, syntactical interference and morphological interference then completed with its data analysis and the second is the factors influencing language shift which is elaborated with the data analysis.