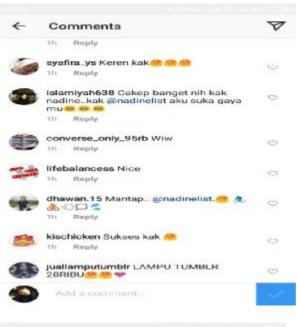

### A. Data

The data of this research were collected from the focuses language shift which are found in social media user. The data were taken from the status and comments that have interference from language shift in social media. The social media to be analyzed were Facebook, Instagram and Line. The data were 200 status and comments in social media user. Including 20 status and 49 comments In instagram, 20 status and 9 comments in facebook and 20 status and 82 comments in line. The utterances were presented in appendix 1. The researcher presents the findings of the research which consist of two things. The first one is findings on the forms of language shift in lexical interference, syntactical interference and morphological interference then completed with its data analysis and the second is the factors influencing language shift which is elaborated with the data analysis.

### 1.3 Language shift in morphological interference

Morphological interference occurs when in the formation of a word a language absorbs another language affix. In morphology, morpheme is the minimum unit while word is the widest range to be analyzed .In fact, the researcher finds that morphemes are also shifted and there were interference element of language in prefix and suffix. They are:

### Data 13:

Thanks @shabuhachi bintaro dan *congratulation* bwt *grand openingnya* (Thanks @shabuhachi bintaro and congratulation for the grand opening )

From the utterance above, in the word *openingnya* is interference between element of Bahasa Indonesia and English .the word *opening* is the word from English and suffix –nya from Bahasa Indonesia. The word *openingnya* is not accordance with structure in Bahasa Indonesia.

# Data 126:

Belanja peralatan kasur di *adult shop* bersamamu adalah *goalsku*( Shopping mattress equipment at adult shop with you is my goal )

From the utterance above, in the word *goalsku* is interference between element of Bahasa Indonesia and English .the word *goals* is the word from

English and suffix -ku from Bahasa Indonesia. The word *goalsku* is not accordance with structure in Bahasa Indonesia.

#### Data 143:

Mau ngetag tapi saya diblock.yha

(Want to tag but I'm blocked)

From the utterance above, in the word ngetag and diblock is interference between element of Bahasa Indonesia and English. The word tag and block is the word from English and prefix -nge and -di from Bahasa Indonesia. The word ngetag and diblock is not accordance with structure in Bahasa Indonesia.

#### Data 151:

Lesley aja, *criticalnya* pedih. Sepedih kisah percintaan ente

(Lesley wrote, his criticism was poignant. As sad story of the romance you)

From the utterance above, in the word *criticalnya* is interference between element of Bahasa Indonesia and English .The word *critical* is the word from English and suffix –*nya* from Bahasa Indonesia. The word *criticalnya* is not accordance with structure in Bahasa Indonesia.

#### Data 183:

Lanjutan pengabdi setan jd kepending gk ya krn ini.

(Continued devils become pending not or yes because this)

From the utterance above, in the word *kepending* is interference between element of Bahasa Indonesia and English .The word *pending* is the word from

English and prefix –*ke* from Bahasa Indonesia. The word *kepending* is not accordance with structure in Bahasa Indonesia.