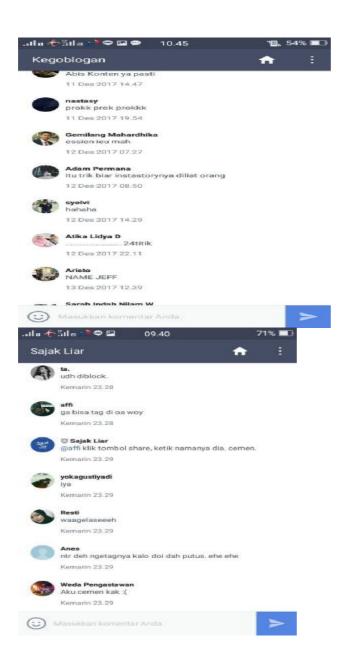

### A. Data

The data of this research were collected from the focuses language shift which are found in social media user. The data were taken from the status and comments that have interference from language shift in social media. The social media to be analyzed were Facebook, Instagram and Line. The data were 200 status and comments in social media user. Including 20 status and 49 comments In instagram, 20 status and 9 comments in facebook and 20 status and 82 comments in line. The utterances were presented in appendix 1. The researcher presents the findings of the research which consist of two things. The first one is findings on the forms of language shift in lexical interference, syntactical interference and morphological interference then completed with its data analysis and the second is the factors influencing language shift which is elaborated with the data analysis.

#### Data 27:

@acilndut makasih saranya **J** amin *thank* u doa nya

(@acilndut thank you for suggestion and thank you for his invocation.

From the sentence above, interference have the form of word occurred shift in the word *thank* because the word *thank* is absorbed vocabulary in English. In utterance is not accordance with structure in Bahasa Indonesia.

#### Data 143:

Mau ngetag tapi saya diblock.yha

(Want to tag but I'm blocked)

From the utterance above, in the word ngetag and diblock is interference between element of Bahasa Indonesia and English. The word tag and block is the word from English and prefix -nge and -di from Bahasa Indonesia. The word ngetag and diblock is not accordance with structure in Bahasa Indonesia.