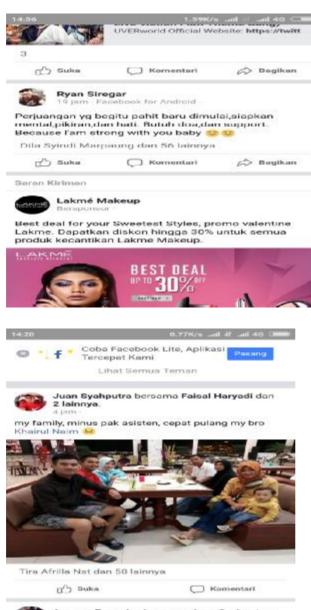

The data were 200 status and comments in social media user. In instagram found 20 status and 49 comments, in facebook found 20 status and 9 comments and in line found 20 status and 82 comments.

### A. Data

The data of this research were collected from the focuses language shift which are found in social media user. The data were taken from the status and comments that have interference from language shift in social media. The social media to be analyzed were Facebook, Instagram and Line. The data were 200 status and comments in social media user. Including 20 status and 49 comments In instagram, 20 status and 9 comments in facebook and 20 status and 82 comments in line. The utterances were presented in appendix 1. The researcher presents the findings of the research which consist of two things. The first one is findings on the forms of language shift in lexical interference, syntactical interference and morphological interference then completed with its data analysis and the second is the factors influencing language shift which is elaborated with the data analysis.

### Data 83:

Good evening temn teman. Ak lagi senang kli malam ini because of you.

From the utterance above, interference have the form of phrase occurred shift in the word *good evening* and *because of you* because the word *good evening* and *because of you* is absorbed from sentence structure in English. In utterance is not accordance with structure in Bahasa Indonesia.

( Good evening friends. I'm happy this tonight because of you )