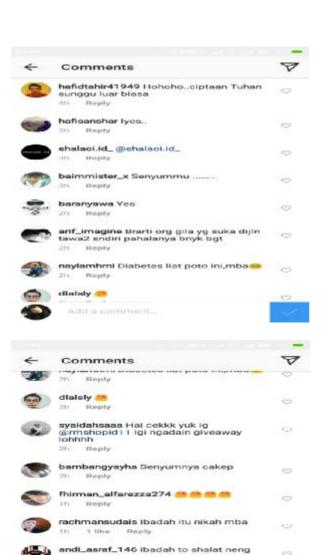

### B. Sources of the Data.

The source the data of this research was status and the comment in the social media user. The social media to be analyzed were Facebook, Instagram and Line. The data were taken from the status and comments that have interference from language shift in social media.

The data were 200 status and comments in social media user. In instagram found 20 status and 49 comments, in facebook found 20 status and 9 comments and in line found 20 status and 82 comments.

### A. Data

The data of this research were collected from the focuses language shift which are found in social media user. The data were taken from the status and comments that have interference from language shift in social media. The social media to be analyzed were Facebook, Instagram and Line. The data were 200 status and comments in social media user. Including 20 status and 49 comments In instagram, 20 status and 9 comments in facebook and 20 status and 82 comments in line. The utterances were presented in appendix 1. The researcher presents the findings of the research which consist of two things. The first one is findings on the forms of language shift in lexical interference, syntactical interference and morphological interference then completed with its data analysis and the second is the factors influencing language shift which is elaborated with the data analysis.