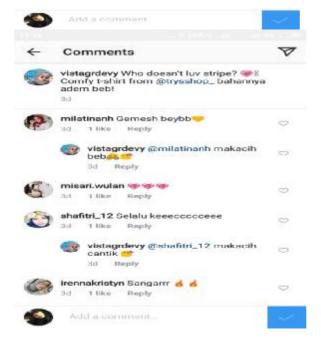

### B. Sources of the Data.

The source the data of this research was status and the comment in the social media user. The social media to be analyzed were Facebook, Instagram and Line. The data were taken from the status and comments that have interference from language shift in social media.

The data were 200 status and comments in social media user. In instagram found 20 status and 49 comments, in facebook found 20 status and 9 comments and in line found 20 status and 82 comments.

### A. Data

The data of this research were collected from the focuses language shift which are found in social media user. The data were taken from the status and comments that have interference from language shift in social media. The social media to be analyzed were Facebook, Instagram and Line. The data were 200 status and comments in social media user. Including 20 status and 49 comments In instagram, 20 status and 9 comments in facebook and 20 status and 82 comments in line. The utterances were presented in appendix 1. The researcher presents the findings of the research which consist of two things. The first one is findings on the forms of language shift in lexical interference, syntactical interference and morphological interference then completed with its data analysis and the second is the factors influencing language shift which is elaborated with the data analysis.