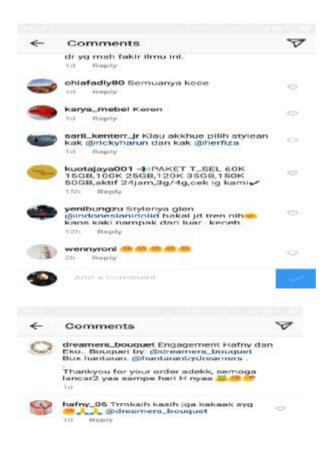

### B. Sources of the Data.

The source the data of this research was status and the comment in the social media user. The social media to be analyzed were Facebook, Instagram and Line. The data were taken from the status and comments that have interference from language shift in social media.

The data were 200 status and comments in social media user. In instagram found 20 status and 49 comments, in facebook found 20 status and 9 comments and in line found 20 status and 82 comments.

### A. Data

The data of this research were collected from the focuses language shift which are found in social media user. The data were taken from the status and comments that have interference from language shift in social media. The social media to be analyzed were Facebook, Instagram and Line. The data were 200 status and comments in social media user. Including 20 status and 49 comments In instagram, 20 status and 9 comments in facebook and 20 status and 82 comments in line. The utterances were presented in appendix 1. The researcher presents the findings of the research which consist of two things. The first one is findings on the forms of language shift in lexical interference, syntactical interference and morphological interference then completed with its data analysis and the second is the factors influencing language shift which is elaborated with the data analysis.