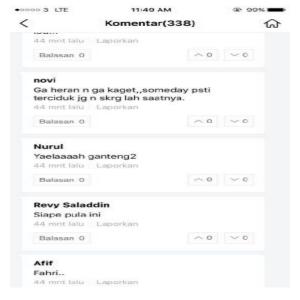

### A. Data

The data of this research were collected from the focuses language shift which are found in social media user. The data were taken from the status and comments that have interference from language shift in social media. The social media to be analyzed were Facebook, Instagram and Line. The data were 200 status and comments in social media user. Including 20 status and 49 comments In instagram, 20 status and 9 comments in facebook and 20 status and 82 comments in line. The utterances were presented in appendix 1. The researcher presents the findings of the research which consist of two things. The first one is findings on the forms of language shift in lexical interference, syntactical interference and morphological interference then completed with its data analysis and the second is the factors influencing language shift which is elaborated with the data analysis.

# 2. Factors influencing language shift

After an alyzing the data language shift in social media user this research focused analyzing language shift through language use in social media user. Viewed from it is found the factors influencing language shift are according to Holmes (2001) they are social and economic factor, Demografic factor and attitude factor and the other factor they are socio- linguistic namely bilingualism and language attitude.

language. The accessibility towards television, mobile phone and internet may contribute to the shift. TV and internet has big significant roles in term of their language shifting. In social media user the researcher found there are many different area use two languages to comminicate to each other in give comment in social media and they do not know each other. As the result, we can see from the elaboration below of the comments in line user:

Rizaini Hidayat : Min, yang like juga pahlawan tanpa tanda jasa

( Min. to like also an unsung hero)

Tia : atau ga pake buku searching d gugel

(Or not use the search in google)

M. Reza : buku yg nulis orang wkwkw

(Writing the book is people)

Tia : ada ya dipostnya penerjemah otodidak?

(There are posting translator self-taught)

M. Reza : ohh tidak

(oh no)