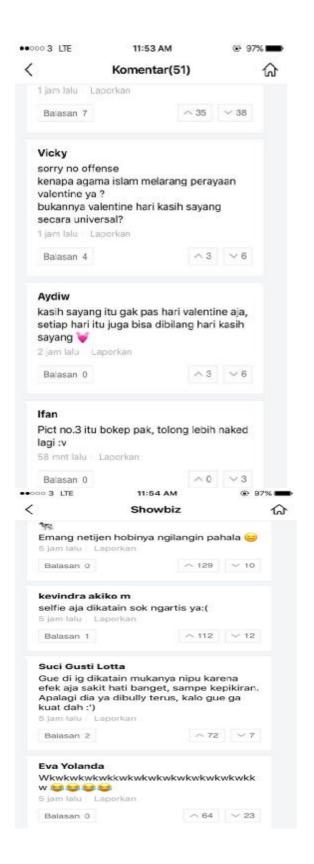

### B. Sources of the Data.

The source the data of this research was status and the comment in the social media user. The social media to be analyzed were Facebook, Instagram and Line. The data were taken from the status and comments that have interference from language shift in social media.

The data were 200 status and comments in social media user. In instagram found 20 status and 49 comments, in facebook found 20 status and 9 comments and in line found 20 status and 82 comments.

### A. Data

The data of this research were collected from the focuses language shift which are found in social media user. The data were taken from the status and comments that have interference from language shift in social media. The social media to be analyzed were Facebook, Instagram and Line. The data were 200 status and comments in social media user. Including 20 status and 49 comments In instagram, 20 status and 9 comments in facebook and 20 status and 82 comments in line. The utterances were presented in appendix 1. The researcher presents the findings of the research which consist of two things. The first one is findings on the forms of language shift in lexical interference, syntactical interference and morphological interference then completed with its data analysis and the second is the factors influencing language shift which is elaborated with the data analysis.