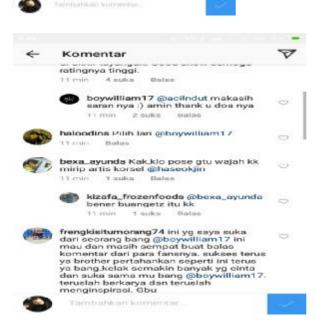

#### Data 27:

@acilndut makasih saranya **J** amin *thank* u doa nya

(@acilndut thank you for suggestion and thank you for his invocation.

From the sentence above, interference have the form of word occurred shift in the word *thank* because the word *thank* is absorbed vocabulary in English. In utterance is not accordance with structure in Bahasa Indonesia.