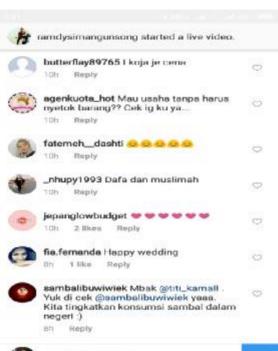

### B. Sources of the Data.

The source the data of this research was status and the comment in the social media user. The social media to be analyzed were Facebook, Instagram and Line. The data were taken from the status and comments that have interference from language shift in social media.

The data were 200 status and comments in social media user. In instagram found 20 status and 49 comments, in facebook found 20 status and 9 comments and in line found 20 status and 82 comments.

### A. Data

The data of this research were collected from the focuses language shift which are found in social media user. The data were taken from the status and comments that have interference from language shift in social media. The social media to be analyzed were Facebook, Instagram and Line. The data were 200 status and comments in social media user. Including 20 status and 49 comments In instagram, 20 status and 9 comments in facebook and 20 status and 82 comments in line. The utterances were presented in appendix 1. The researcher presents the findings of the research which consist of two things. The first one is findings on the forms of language shift in lexical interference, syntactical interference and morphological interference then completed with its data analysis and the second is the factors influencing language shift which is elaborated with the data analysis.