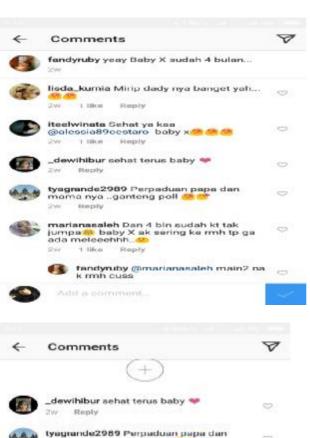

### B. Sources of the Data.

The source the data of this research was status and the comment in the social media user. The social media to be analyzed were Facebook, Instagram and Line. The data were taken from the status and comments that have interference from language shift in social media.

The data were 200 status and comments in social media user. In instagram found 20 status and 49 comments, in facebook found 20 status and 9 comments and in line found 20 status and 82 comments.

### A. Data

The data of this research were collected from the focuses language shift which are found in social media user. The data were taken from the status and comments that have interference from language shift in social media. The social media to be analyzed were Facebook, Instagram and Line. The data were 200 status and comments in social media user. Including 20 status and 49 comments In instagram, 20 status and 9 comments in facebook and 20 status and 82 comments in line. The utterances were presented in appendix 1. The researcher presents the findings of the research which consist of two things. The first one is findings on the forms of language shift in lexical interference, syntactical interference and morphological interference then completed with its data analysis and the second is the factors influencing language shift which is elaborated with the data analysis.