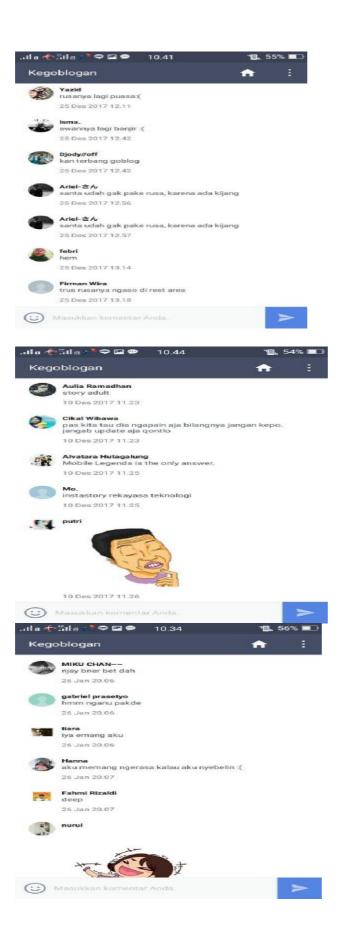

### B. Sources of the Data.

The source the data of this research was status and the comment in the social media user. The social media to be analyzed were Facebook, Instagram and Line. The data were taken from the status and comments that have interference from language shift in social media.

The data were 200 status and comments in social media user. In instagram found 20 status and 49 comments, in facebook found 20 status and 9 comments and in line found 20 status and 82 comments.

### A. Data

The data of this research were collected from the focuses language shift which are found in social media user. The data were taken from the status and comments that have interference from language shift in social media. The social media to be analyzed were Facebook, Instagram and Line. The data were 200 status and comments in social media user. Including 20 status and 49 comments In instagram, 20 status and 9 comments in facebook and 20 status and 82 comments in line. The utterances were presented in appendix 1. The researcher presents the findings of the research which consist of two things. The first one is findings on the forms of language shift in lexical interference, syntactical interference and morphological interference then completed with its data analysis and the second is the factors influencing language shift which is elaborated with the data analysis.