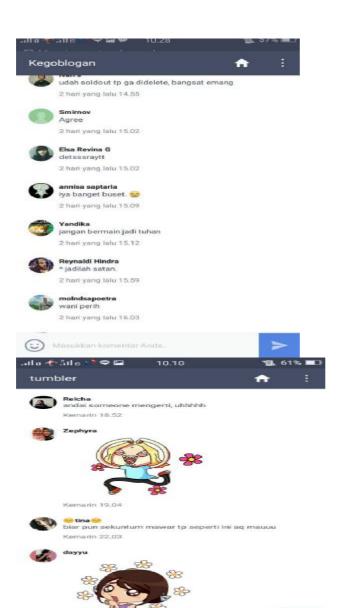

### B. Sources of the Data.

The source the data of this research was status and the comment in the social media user. The social media to be analyzed were Facebook, Instagram and Line. The data were taken from the status and comments that have interference from language shift in social media.

The data were 200 status and comments in social media user. In instagram found 20 status and 49 comments, in facebook found 20 status and 9 comments and in line found 20 status and 82 comments.

### A. Data

The data of this research were collected from the focuses language shift which are found in social media user. The data were taken from the status and comments that have interference from language shift in social media. The social media to be analyzed were Facebook, Instagram and Line. The data were 200 status and comments in social media user. Including 20 status and 49 comments In instagram, 20 status and 9 comments in facebook and 20 status and 82 comments in line. The utterances were presented in appendix 1. The researcher presents the findings of the research which consist of two things. The first one is findings on the forms of language shift in lexical interference, syntactical interference and morphological interference then completed with its data analysis and the second is the factors influencing language shift which is elaborated with the data analysis.