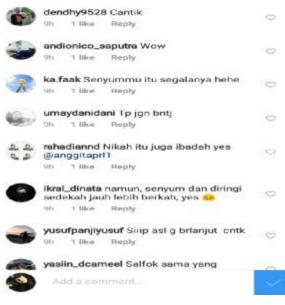

### A. Data

The data of this research were collected from the focuses language shift which are found in social media user. The data were taken from the status and comments that have interference from language shift in social media. The social media to be analyzed were Facebook, Instagram and Line. The data were 200 status and comments in social media user. Including 20 status and 49 comments In instagram, 20 status and 9 comments in facebook and 20 status and 82 comments in line. The utterances were presented in appendix 1. The researcher presents the findings of the research which consist of two things. The first one is findings on the forms of language shift in lexical interference, syntactical interference and morphological interference then completed with its data analysis and the second is the factors influencing language shift which is elaborated with the data analysis.

### 1.1 Language shift in lexical interference

The lexical interference occurs when in the vocabulary a language is absorbed in the vocabulary of another language, whether it is a basic word, compound word, or phrase. There were 124 data found in the social media user, they are: