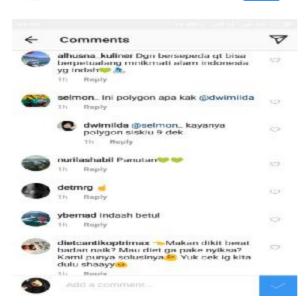

### B. Sources of the Data.

The source the data of this research was status and the comment in the social media user. The social media to be analyzed were Facebook, Instagram and Line. The data were taken from the status and comments that have interference from language shift in social media.

The data were 200 status and comments in social media user. In instagram found 20 status and 49 comments, in facebook found 20 status and 9 comments and in line found 20 status and 82 comments.

### A. Data

The data of this research were collected from the focuses language shift which are found in social media user. The data were taken from the status and comments that have interference from language shift in social media. The social media to be analyzed were Facebook, Instagram and Line. The data were 200 status and comments in social media user. Including 20 status and 49 comments In instagram, 20 status and 9 comments in facebook and 20 status and 82 comments in line. The utterances were presented in appendix 1. The researcher presents the findings of the research which consist of two things. The first one is findings on the forms of language shift in lexical interference, syntactical interference and morphological interference then completed with its data analysis and the second is the factors influencing language shift which is elaborated with the data analysis.