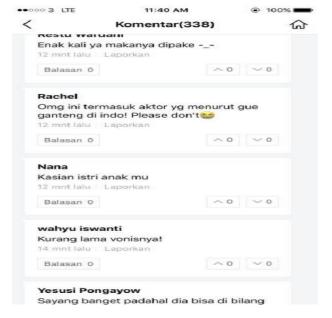

### A. Data

The data of this research were collected from the focuses language shift which are found in social media user. The data were taken from the status and comments that have interference from language shift in social media. The social media to be analyzed were Facebook, Instagram and Line. The data were 200 status and comments in social media user. Including 20 status and 49 comments In instagram, 20 status and 9 comments in facebook and 20 status and 82 comments in line. The utterances were presented in appendix 1. The researcher presents the findings of the research which consist of two things. The first one is findings on the forms of language shift in lexical interference, syntactical interference and morphological interference then completed with its data analysis and the second is the factors influencing language shift which is elaborated with the data analysis.

# 2. Factors influencing language shift

After an alyzing the data language shift in social media user this research focused analyzing language shift through language use in social media user. Viewed from it is found the factors influencing language shift are according to Holmes (2001) they are social and economic factor, Demografic factor and attitude factor and the other factor they are socio- linguistic namely bilingualism and language attitude.

In social media user the researcher found the people give negative attitude supports to use minority language domain, there are many the people mix language in make status and comment. In social media user adapted to modern life which too many of their speakers seems incompatible with the traditions and community values they associate with their language. The researcher found in social media user if someone make status mix language and the others people give comment also mix language. They give positive attitude to support the people use language shift they can not maintain original language. As the result, we could see from the elaboration below: