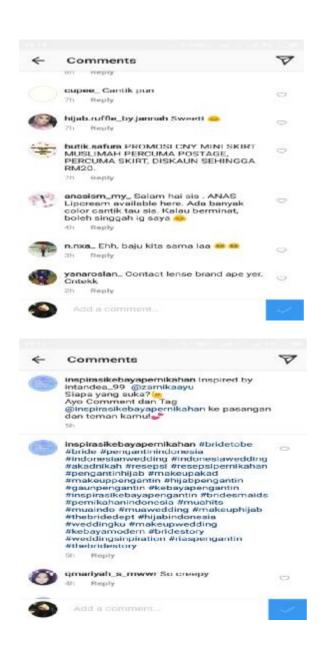

### B. Sources of the Data.

The source the data of this research was status and the comment in the social media user. The social media to be analyzed were Facebook, Instagram and Line. The data were taken from the status and comments that have interference from language shift in social media.

The data were 200 status and comments in social media user. In instagram found 20 status and 49 comments, in facebook found 20 status and 9 comments and in line found 20 status and 82 comments.

### A. Data

The data of this research were collected from the focuses language shift which are found in social media user. The data were taken from the status and comments that have interference from language shift in social media. The social media to be analyzed were Facebook, Instagram and Line. The data were 200 status and comments in social media user. Including 20 status and 49 comments In instagram, 20 status and 9 comments in facebook and 20 status and 82 comments in line. The utterances were presented in appendix 1. The researcher presents the findings of the research which consist of two things. The first one is findings on the forms of language shift in lexical interference, syntactical interference and morphological interference then completed with its data analysis and the second is the factors influencing language shift which is elaborated with the data analysis.