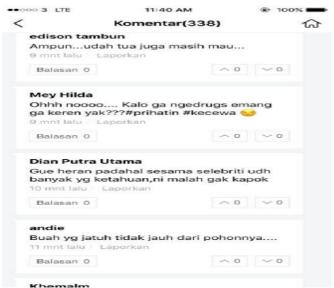

### A. Data

The data of this research were collected from the focuses language shift which are found in social media user. The data were taken from the status and comments that have interference from language shift in social media. The social media to be analyzed were Facebook, Instagram and Line. The data were 200 status and comments in social media user. Including 20 status and 49 comments In instagram, 20 status and 9 comments in facebook and 20 status and 82 comments in line. The utterances were presented in appendix 1. The researcher presents the findings of the research which consist of two things. The first one is findings on the forms of language shift in lexical interference, syntactical interference and morphological interference then completed with its data analysis and the second is the factors influencing language shift which is elaborated with the data analysis.

# 2. Factors influencing language shift

After an alyzing the data language shift in social media user this research focused analyzing language shift through language use in social media user. Viewed from it is found the factors influencing language shift are according to Holmes (2001) they are social and economic factor, Demografic factor and attitude factor and the other factor they are socio- linguistic namely bilingualism and language attitude.

In social media user the researcher found the people give negative attitude supports to use minority language domain, there are many the people mix language in make status and comment. In social media user adapted to modern life which too many of their speakers seems incompatible with the traditions and community values they associate with their language. The researcher found in social media user if someone make status mix language and the others people give comment also mix language. They give positive attitude to support the people use language shift they can not maintain original language. As the result, we could see from the elaboration below: