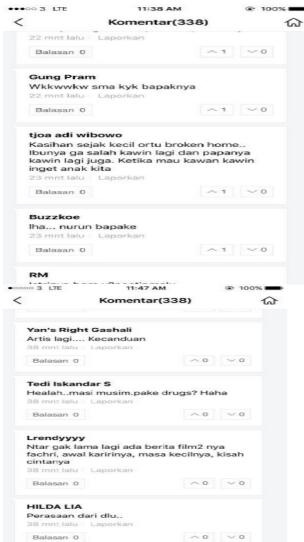

### B. Sources of the Data.

The source the data of this research was status and the comment in the social media user. The social media to be analyzed were Facebook, Instagram and Line. The data were taken from the status and comments that have interference from language shift in social media.

The data were 200 status and comments in social media user. In instagram found 20 status and 49 comments, in facebook found 20 status and 9 comments and in line found 20 status and 82 comments.

### A. Data

The data of this research were collected from the focuses language shift which are found in social media user. The data were taken from the status and comments that have interference from language shift in social media. The social media to be analyzed were Facebook, Instagram and Line. The data were 200 status and comments in social media user. Including 20 status and 49 comments In instagram, 20 status and 9 comments in facebook and 20 status and 82 comments in line. The utterances were presented in appendix 1. The researcher presents the findings of the research which consist of two things. The first one is findings on the forms of language shift in lexical interference, syntactical interference and morphological interference then completed with its data analysis and the second is the factors influencing language shift which is elaborated with the data analysis.