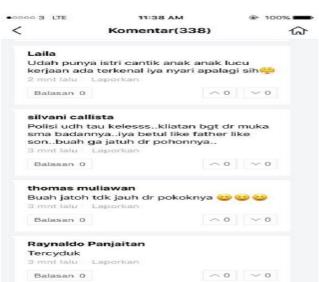

language. The accessibility towards television, mobile phone and internet may contribute to the shift. TV and internet has big significant roles in term of their language shifting. In social media user the researcher found there are many different area use two languages to comminicate to each other in give comment in social media and they do not know each other. As the result, we can see from the elaboration below of the comments in line user:

Rizaini Hidayat : Min, yang like juga pahlawan tanpa tanda jasa

( Min. to like also an unsung hero)

Tia : atau ga pake buku searching d gugel

(Or not use the search in google)

M. Reza : buku yg nulis orang wkwkw

(Writing the book is people)

Tia : ada ya dipostnya penerjemah otodidak?

(There are posting translator self-taught)

M. Reza : ohh tidak

(oh no)