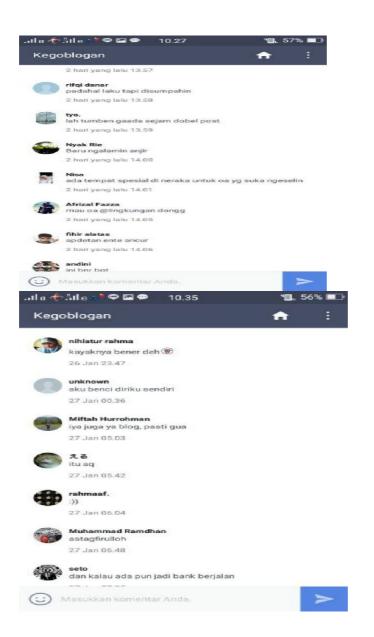

### B. Sources of the Data.

The source the data of this research was status and the comment in the social media user. The social media to be analyzed were Facebook, Instagram and Line. The data were taken from the status and comments that have interference from language shift in social media.

The data were 200 status and comments in social media user. In instagram found 20 status and 49 comments, in facebook found 20 status and 9 comments and in line found 20 status and 82 comments.

### A. Data

The data of this research were collected from the focuses language shift which are found in social media user. The data were taken from the status and comments that have interference from language shift in social media. The social media to be analyzed were Facebook, Instagram and Line. The data were 200 status and comments in social media user. Including 20 status and 49 comments In instagram, 20 status and 9 comments in facebook and 20 status and 82 comments in line. The utterances were presented in appendix 1. The researcher presents the findings of the research which consist of two things. The first one is findings on the forms of language shift in lexical interference, syntactical interference and morphological interference then completed with its data analysis and the second is the factors influencing language shift which is elaborated with the data analysis.