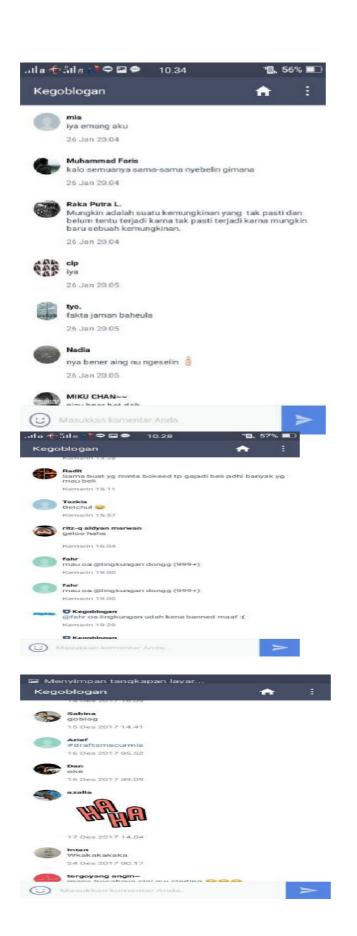

### A. Data

The data of this research were collected from the focuses language shift which are found in social media user. The data were taken from the status and comments that have interference from language shift in social media. The social media to be analyzed were Facebook, Instagram and Line. The data were 200 status and comments in social media user. Including 20 status and 49 comments In instagram, 20 status and 9 comments in facebook and 20 status and 82 comments in line. The utterances were presented in appendix 1. The researcher presents the findings of the research which consist of two things. The first one is findings on the forms of language shift in lexical interference, syntactical interference and morphological interference then completed with its data analysis and the second is the factors influencing language shift which is elaborated with the data analysis.

### 1.1 Language shift in lexical interference

The lexical interference occurs when in the vocabulary a language is absorbed in the vocabulary of another language, whether it is a basic word, compound word, or phrase. There were 124 data found in the social media user, they are:

### Data 9:

Mencoba *explore* ke desa pedalaman jambu dolok desa Meranti tengah.

(Try explore to the inland village of Jambu dolok village of Meranti tengah.

From the utterance above, interference have the form of word occurred shift in the word *explore* because the word *explore* is absorbed the vocabulary in English. The utterance is not accordance with the structure in Bahasa Indonesia.

### Data 23:

Klo suasana hati lg *happy* mungkin bs lupa ama *smoking* tp klo hati u lg sepi *plus* galau kyknya susah deh, krn rokok itu temen sejati buat lg hehe...

( If the mood again happy may be able to forget the same smoking but if your heart again lonely plus lethargic I think hard, because the cigarette is a true friend make again hehe ...)

From the utterance above, interference have the form of word occurred shift in the word *happy*, *smoking* and *plus* because the word *happy*, *smoking* and

plus is absorbed the vocabulary in English. The utterance is not accordance with the structure in Bahasa Indonesia.

#### Data 27:

@acilndut makasih saranya **J** amin *thank* u doa nya

(@acilndut thank you for suggestion and thank you for his invocation.

From the sentence above, interference have the form of word occurred shift in the word *thank* because the word *thank* is absorbed vocabulary in English. In utterance is not accordance with structure in Bahasa Indonesia.

#### Data 43:

@farahsl For tahun ini bln Desember

(@farahsl for this year in December)

From the sentence above, interference have the form of word occurred shift in the word *for* because the word *for* is absorbed vocabulary in English. In utterance is not accordance with structure in Bahasa Indonesia.

# Data 177:

Sebelumya udah punya feeling ini orang begitu.

( Previously already have this feeling people are so)

From the utterance above, interference have the form of word occurred shift in the word *feeling* because the word *feeling* is absorbed vocabulary in English. In utterance is not accordance with structure in Bahasa Indonesia.