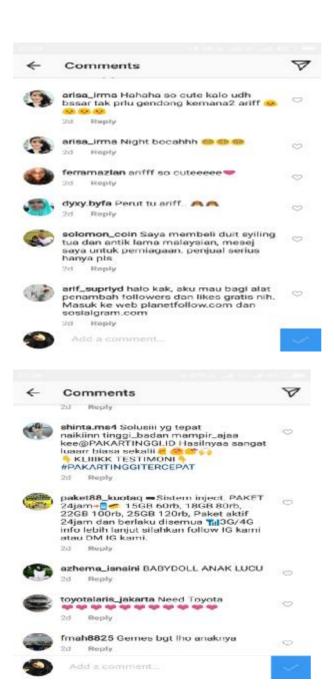

### B. Sources of the Data.

The source the data of this research was status and the comment in the social media user. The social media to be analyzed were Facebook, Instagram and Line. The data were taken from the status and comments that have interference from language shift in social media.

The data were 200 status and comments in social media user. In instagram found 20 status and 49 comments, in facebook found 20 status and 9 comments and in line found 20 status and 82 comments.

### A. Data

The data of this research were collected from the focuses language shift which are found in social media user. The data were taken from the status and comments that have interference from language shift in social media. The social media to be analyzed were Facebook, Instagram and Line. The data were 200 status and comments in social media user. Including 20 status and 49 comments In instagram, 20 status and 9 comments in facebook and 20 status and 82 comments in line. The utterances were presented in appendix 1. The researcher presents the findings of the research which consist of two things. The first one is findings on the forms of language shift in lexical interference, syntactical interference and morphological interference then completed with its data analysis and the second is the factors influencing language shift which is elaborated with the data analysis.