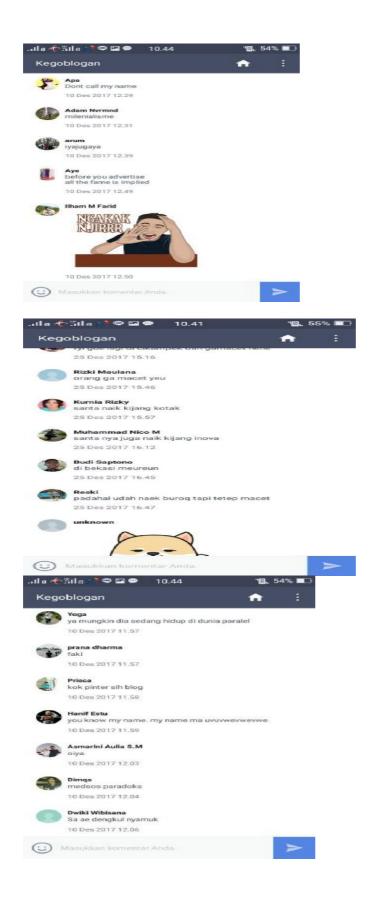

### A. Data

The data of this research were collected from the focuses language shift which are found in social media user. The data were taken from the status and comments that have interference from language shift in social media. The social media to be analyzed were Facebook, Instagram and Line. The data were 200 status and comments in social media user. Including 20 status and 49 comments In instagram, 20 status and 9 comments in facebook and 20 status and 82 comments in line. The utterances were presented in appendix 1. The researcher presents the findings of the research which consist of two things. The first one is findings on the forms of language shift in lexical interference, syntactical interference and morphological interference then completed with its data analysis and the second is the factors influencing language shift which is elaborated with the data analysis.

### 1.3 Language shift in morphological interference

Morphological interference occurs when in the formation of a word a language absorbs another language affix. In morphology, morpheme is the minimum unit while word is the widest range to be analyzed .In fact, the researcher finds that morphemes are also shifted and there were interference element of language in prefix and suffix. They are:

#### Data 143:

Mau ngetag tapi saya diblock.yha

(Want to tag but I'm blocked)

From the utterance above, in the word ngetag and diblock is interference between element of Bahasa Indonesia and English. The word tag and block is the word from English and prefix -nge and -di from Bahasa Indonesia. The word ngetag and diblock is not accordance with structure in Bahasa Indonesia.

#### Data 183:

Lanjutan pengabdi setan jd kepending gk ya krn ini.

(Continued devils become pending not or yes because this)

From the utterance above, in the word *kepending* is interference between element of Bahasa Indonesia and English .The word *pending* is the word from