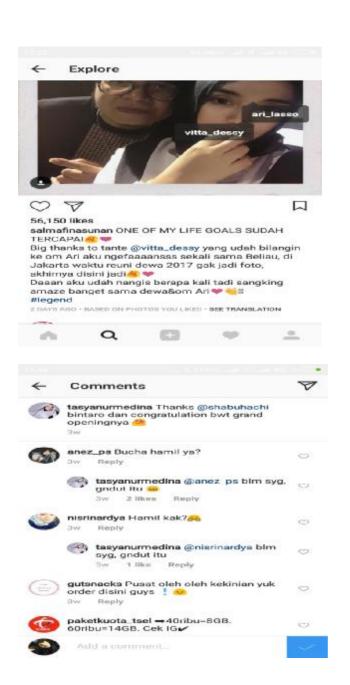

### Data 13:

Thanks @shabuhachi bintaro dan *congratulation* bwt *grand openingnya* (Thanks @shabuhachi bintaro and congratulation for the grand opening )

From the utterance above, in the word *openingnya* is interference between element of Bahasa Indonesia and English .the word *opening* is the word from English and suffix –nya from Bahasa Indonesia. The word *openingnya* is not accordance with structure in Bahasa Indonesia.