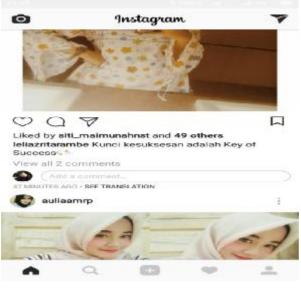

### B. Sources of the Data.

The source the data of this research was status and the comment in the social media user. The social media to be analyzed were Facebook, Instagram and Line. The data were taken from the status and comments that have interference from language shift in social media.

The data were 200 status and comments in social media user. In instagram found 20 status and 49 comments, in facebook found 20 status and 9 comments and in line found 20 status and 82 comments.

### A. Data

The data of this research were collected from the focuses language shift which are found in social media user. The data were taken from the status and comments that have interference from language shift in social media. The social media to be analyzed were Facebook, Instagram and Line. The data were 200 status and comments in social media user. Including 20 status and 49 comments In instagram, 20 status and 9 comments in facebook and 20 status and 82 comments in line. The utterances were presented in appendix 1. The researcher presents the findings of the research which consist of two things. The first one is findings on the forms of language shift in lexical interference, syntactical interference and morphological interference then completed with its data analysis and the second is the factors influencing language shift which is elaborated with the data analysis.