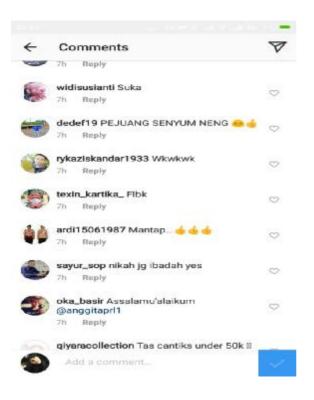

The data were 200 status and comments in social media user. In instagram found 20 status and 49 comments, in facebook found 20 status and 9 comments and in line found 20 status and 82 comments.

### A. Data

The data of this research were collected from the focuses language shift which are found in social media user. The data were taken from the status and comments that have interference from language shift in social media. The social media to be analyzed were Facebook, Instagram and Line. The data were 200 status and comments in social media user. Including 20 status and 49 comments In instagram, 20 status and 9 comments in facebook and 20 status and 82 comments in line. The utterances were presented in appendix 1. The researcher presents the findings of the research which consist of two things. The first one is findings on the forms of language shift in lexical interference, syntactical interference and morphological interference then completed with its data analysis and the second is the factors influencing language shift which is elaborated with the data analysis.

### 1.1 Language shift in lexical interference

The lexical interference occurs when in the vocabulary a language is absorbed in the vocabulary of another language, whether it is a basic word, compound word, or phrase. There were 124 data found in the social media user, they are:

### Data 9:

Mencoba *explore* ke desa pedalaman jambu dolok desa Meranti tengah.

(Try explore to the inland village of Jambu dolok village of Meranti tengah.

From the utterance above, interference have the form of word occurred shift in the word *explore* because the word *explore* is absorbed the vocabulary in English. The utterance is not accordance with the structure in Bahasa Indonesia.