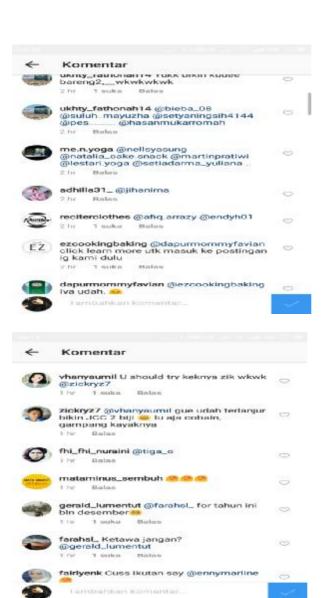

### B. Sources of the Data.

The source the data of this research was status and the comment in the social media user. The social media to be analyzed were Facebook, Instagram and Line. The data were taken from the status and comments that have interference from language shift in social media.

The data were 200 status and comments in social media user. In instagram found 20 status and 49 comments, in facebook found 20 status and 9 comments and in line found 20 status and 82 comments.

### A. Data

The data of this research were collected from the focuses language shift which are found in social media user. The data were taken from the status and comments that have interference from language shift in social media. The social media to be analyzed were Facebook, Instagram and Line. The data were 200 status and comments in social media user. Including 20 status and 49 comments In instagram, 20 status and 9 comments in facebook and 20 status and 82 comments in line. The utterances were presented in appendix 1. The researcher presents the findings of the research which consist of two things. The first one is findings on the forms of language shift in lexical interference, syntactical interference and morphological interference then completed with its data analysis and the second is the factors influencing language shift which is elaborated with the data analysis.