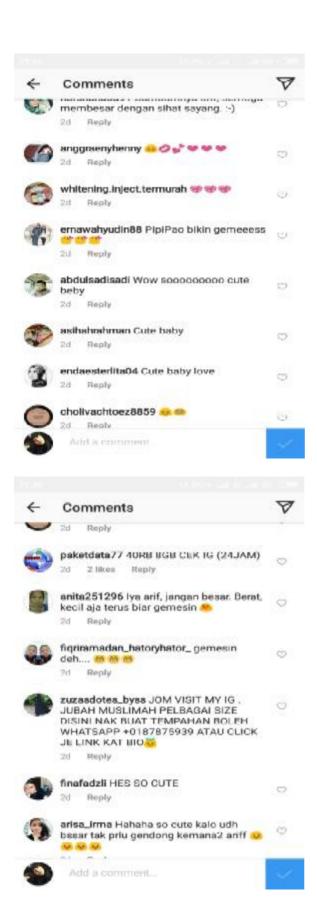

### B. Sources of the Data.

The source the data of this research was status and the comment in the social media user. The social media to be analyzed were Facebook, Instagram and Line. The data were taken from the status and comments that have interference from language shift in social media.

The data were 200 status and comments in social media user. In instagram found 20 status and 49 comments, in facebook found 20 status and 9 comments and in line found 20 status and 82 comments.

### A. Data

The data of this research were collected from the focuses language shift which are found in social media user. The data were taken from the status and comments that have interference from language shift in social media. The social media to be analyzed were Facebook, Instagram and Line. The data were 200 status and comments in social media user. Including 20 status and 49 comments In instagram, 20 status and 9 comments in facebook and 20 status and 82 comments in line. The utterances were presented in appendix 1. The researcher presents the findings of the research which consist of two things. The first one is findings on the forms of language shift in lexical interference, syntactical interference and morphological interference then completed with its data analysis and the second is the factors influencing language shift which is elaborated with the data analysis.