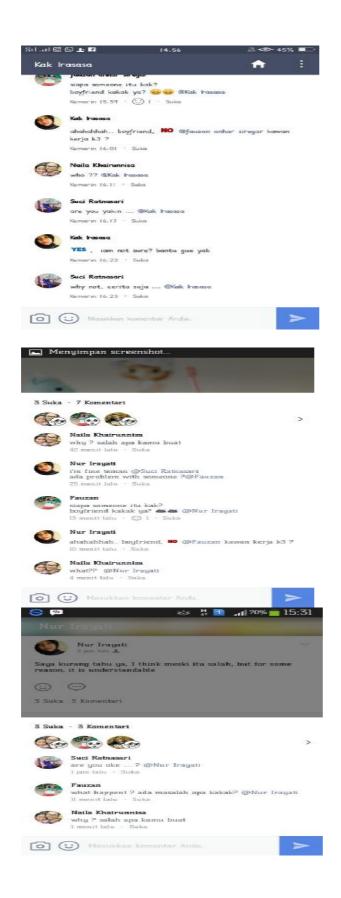

### Data 116:

Saya kurang tahu ya, *I think* meski itu salah, *but for some reason*, *it is understandable* 

(I do not know, I think if it is wrong, but for some reason, it is understandable)

```
Comments:
Data 192:
         Are you oke?
         ( Are you okay?)
Data 193:
         What happent? Ada masalah apa kakak?
         (What happen? What's wrong with my sister?)
Data 194:
         Why? Salah apa kamu buat
        (Why? What's wrong you made)
        I'm fine teman@suci ratna sari
Data 195:
         Ada problem with someone @fauzan anhar siregar
         (I'm
                  fine
                           friend
                                      @
                                              holly
                                                        ratna
                                                                  sari
         There is a problem with someone @ fauzan anhar siregar )
Data 196:
          Siapa someone itu kak? Boyfriend kakak ya? @kak irasasa.
          (Who is someone sister? Boyfriend sister huh? @kak irasasa)
```