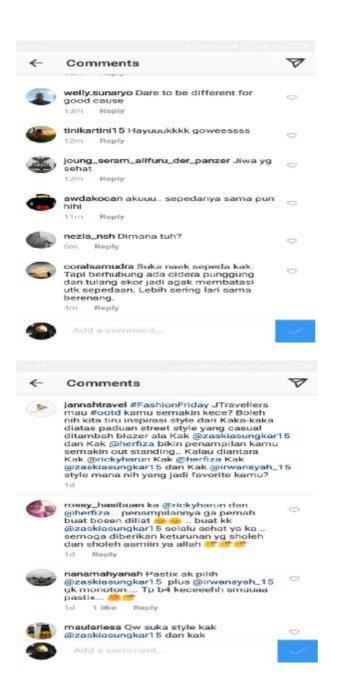

### A. Data

The data of this research were collected from the focuses language shift which are found in social media user. The data were taken from the status and comments that have interference from language shift in social media. The social media to be analyzed were Facebook, Instagram and Line. The data were 200 status and comments in social media user. Including 20 status and 49 comments In instagram, 20 status and 9 comments in facebook and 20 status and 82 comments in line. The utterances were presented in appendix 1. The researcher presents the findings of the research which consist of two things. The first one is findings on the forms of language shift in lexical interference, syntactical interference and morphological interference then completed with its data analysis and the second is the factors influencing language shift which is elaborated with the data analysis.

# 1.2 Language shift in syntactical interference

Syntactical interference occurs when in a sentence structure a languae is absorbed by another language sentence structure. Data were classified according

to syntactical units namely phrase and clause. There were 86 data phrase and 8 data clause, they are :

### Data 83:

Good evening temn teman. Ak lagi senang kli malam ini because of you.

From the utterance above, interference have the form of phrase occurred shift in the word *good evening* and *because of you* because the word *good evening* and *because of you* is absorbed from sentence structure in English. In utterance is not accordance with structure in Bahasa Indonesia.

( Good evening friends. I'm happy this tonight because of you )

#### Data 122:

Semangat for you adee

(Fighting for you adee)

From the sentence above, interference have the form of phrase occurred shift in the word *for you* because the word *for you* is absorbed from sentence structure in English. In utterance is not accordance with structure in Bahasa Indonesia.

### Data 195:

I'm fine teman @Suci ratna sari ada problem with someone @fauzan anhar siregar

( I'm fine friend @Suci ratna sari there are problem with someone @fauzan anhar siregar )

From the utterance above, interference have the form of phrase occurred shift in the word *I'm fine* and *with someone* because the word *I'm fine* 

and *with someone* is absorbed from sentence structure in English. In utterance is not accordance with structure in Bahasa Indonesia.