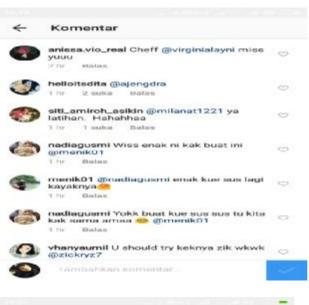

### B. Sources of the Data.

The source the data of this research was status and the comment in the social media user. The social media to be analyzed were Facebook, Instagram and Line. The data were taken from the status and comments that have interference from language shift in social media.

The data were 200 status and comments in social media user. In instagram found 20 status and 49 comments, in facebook found 20 status and 9 comments and in line found 20 status and 82 comments.

### A. Data

The data of this research were collected from the focuses language shift which are found in social media user. The data were taken from the status and comments that have interference from language shift in social media. The social media to be analyzed were Facebook, Instagram and Line. The data were 200 status and comments in social media user. Including 20 status and 49 comments In instagram, 20 status and 9 comments in facebook and 20 status and 82 comments in line. The utterances were presented in appendix 1. The researcher presents the findings of the research which consist of two things. The first one is findings on the forms of language shift in lexical interference, syntactical interference and morphological interference then completed with its data analysis and the second is the factors influencing language shift which is elaborated with the data analysis.