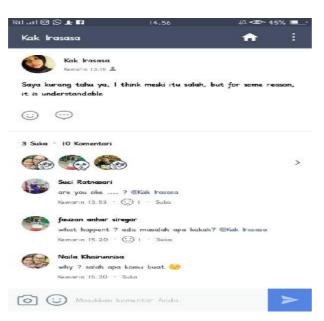

### Data 116:

Saya kurang tahu ya, *I think* meski itu salah, *but for some reason*, *it is understandable* 

(I do not know, I think if it is wrong, but for some reason, it is understandable)

```
Comments:
Data 192:
         Are you oke?
         ( Are you okay?)
Data 193:
         What happent? Ada masalah apa kakak?
         (What happen? What's wrong with my sister?)
Data 194:
         Why? Salah apa kamu buat
        (Why? What's wrong you made)
        I'm fine teman@suci ratna sari
Data 195:
         Ada problem with someone @fauzan anhar siregar
         (I'm
                  fine
                           friend
                                      @
                                              holly
                                                        ratna
                                                                  sari
         There is a problem with someone @ fauzan anhar siregar )
Data 196:
          Siapa someone itu kak? Boyfriend kakak ya? @kak irasasa.
          (Who is someone sister? Boyfriend sister huh? @kak irasasa)
```