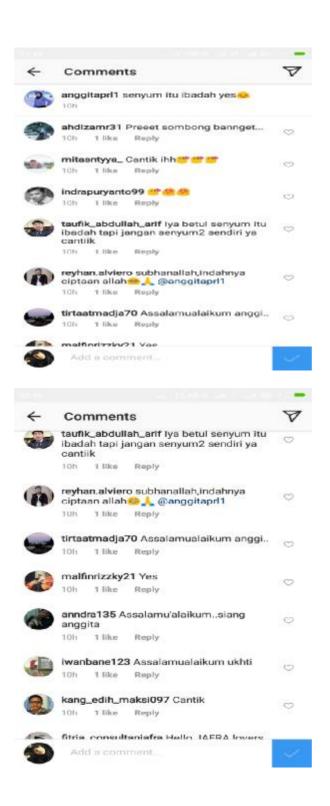

language. The accessibility towards television, mobile phone and internet may contribute to the shift. TV and internet has big significant roles in term of their language shifting. In social media user the researcher found there are many different area use two languages to comminicate to each other in give comment in social media and they do not know each other. As the result, we can see from the elaboration below of the comments in line user:

Rizaini Hidayat : Min, yang like juga pahlawan tanpa tanda jasa

( Min. to like also an unsung hero)

Tia : atau ga pake buku searching d gugel

(Or not use the search in google)

M. Reza : buku yg nulis orang wkwkw

(Writing the book is people)

Tia : ada ya dipostnya penerjemah otodidak?

(There are posting translator self-taught)

M. Reza : ohh tidak

(oh no)

In social media user the researcher found the people give negative attitude supports to use minority language domain, there are many the people mix language in make status and comment. In social media user adapted to modern life which too many of their speakers seems incompatible with the traditions and community values they associate with their language. The researcher found in social media user if someone make status mix language and the others people give comment also mix language. They give positive attitude to support the people use language shift they can not maintain original language. As the result, we could see from the elaboration below:

#### Status:

### Data 116:

Saya kurang tahu ya, *I think* meski itu salah, *but for some reason*, *it is understandable* 

(I do not know, I think if it is wrong, but for some reason, it is understandable)

```
Comments:
Data 192:
         Are you oke?
         ( Are you okay?)
Data 193:
         What happent? Ada masalah apa kakak?
         (What happen? What's wrong with my sister?)
Data 194:
         Why? Salah apa kamu buat
        (Why? What's wrong you made)
        I'm fine teman@suci ratna sari
Data 195:
         Ada problem with someone @fauzan anhar siregar
         (I'm
                  fine
                           friend
                                      @
                                              holly
                                                        ratna
                                                                  sari
         There is a problem with someone @ fauzan anhar siregar )
Data 196:
          Siapa someone itu kak? Boyfriend kakak ya? @kak irasasa.
          (Who is someone sister? Boyfriend sister huh? @kak irasasa)
```