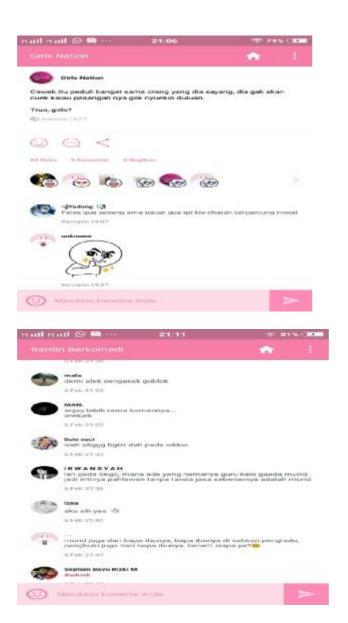

### B. Sources of the Data.

The source the data of this research was status and the comment in the social media user. The social media to be analyzed were Facebook, Instagram and Line. The data were taken from the status and comments that have interference from language shift in social media.

The data were 200 status and comments in social media user. In instagram found 20 status and 49 comments, in facebook found 20 status and 9 comments and in line found 20 status and 82 comments.

### A. Data

The data of this research were collected from the focuses language shift which are found in social media user. The data were taken from the status and comments that have interference from language shift in social media. The social media to be analyzed were Facebook, Instagram and Line. The data were 200 status and comments in social media user. Including 20 status and 49 comments In instagram, 20 status and 9 comments in facebook and 20 status and 82 comments in line. The utterances were presented in appendix 1. The researcher presents the findings of the research which consist of two things. The first one is findings on the forms of language shift in lexical interference, syntactical interference and morphological interference then completed with its data analysis and the second is the factors influencing language shift which is elaborated with the data analysis.