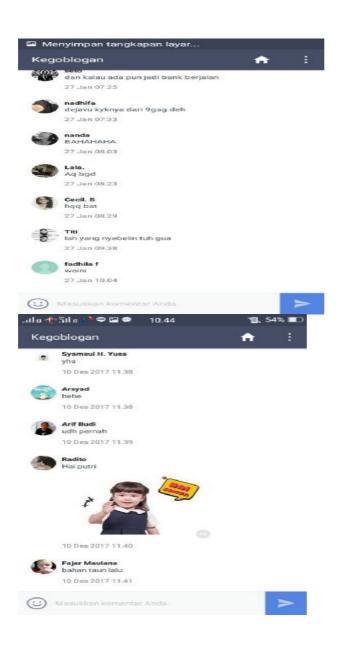

### B. Sources of the Data.

The source the data of this research was status and the comment in the social media user. The social media to be analyzed were Facebook, Instagram and Line. The data were taken from the status and comments that have interference from language shift in social media.

The data were 200 status and comments in social media user. In instagram found 20 status and 49 comments, in facebook found 20 status and 9 comments and in line found 20 status and 82 comments.

### A. Data

The data of this research were collected from the focuses language shift which are found in social media user. The data were taken from the status and comments that have interference from language shift in social media. The social media to be analyzed were Facebook, Instagram and Line. The data were 200 status and comments in social media user. Including 20 status and 49 comments In instagram, 20 status and 9 comments in facebook and 20 status and 82 comments in line. The utterances were presented in appendix 1. The researcher presents the findings of the research which consist of two things. The first one is findings on the forms of language shift in lexical interference, syntactical interference and morphological interference then completed with its data analysis and the second is the factors influencing language shift which is elaborated with the data analysis.