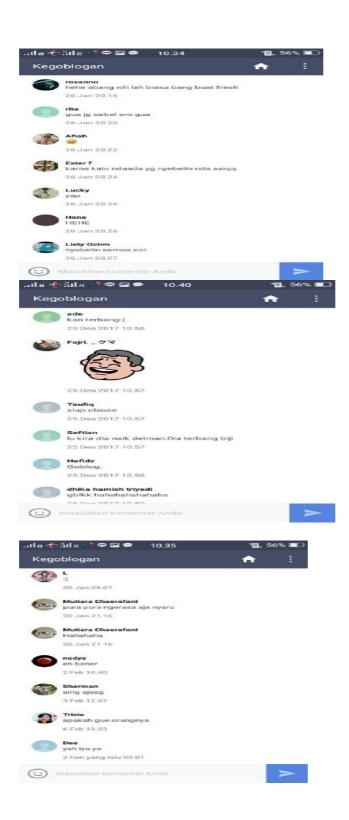

### A. Data

The data of this research were collected from the focuses language shift which are found in social media user. The data were taken from the status and comments that have interference from language shift in social media. The social media to be analyzed were Facebook, Instagram and Line. The data were 200 status and comments in social media user. Including 20 status and 49 comments In instagram, 20 status and 9 comments in facebook and 20 status and 82 comments in line. The utterances were presented in appendix 1. The researcher presents the findings of the research which consist of two things. The first one is findings on the forms of language shift in lexical interference, syntactical interference and morphological interference then completed with its data analysis and the second is the factors influencing language shift which is elaborated with the data analysis.

### 1.1 Language shift in lexical interference

The lexical interference occurs when in the vocabulary a language is absorbed in the vocabulary of another language, whether it is a basic word, compound word, or phrase. There were 124 data found in the social media user, they are:

### Data 9:

Mencoba *explore* ke desa pedalaman jambu dolok desa Meranti tengah.

(Try explore to the inland village of Jambu dolok village of Meranti tengah.

From the utterance above, interference have the form of word occurred shift in the word *explore* because the word *explore* is absorbed the vocabulary in English. The utterance is not accordance with the structure in Bahasa Indonesia.