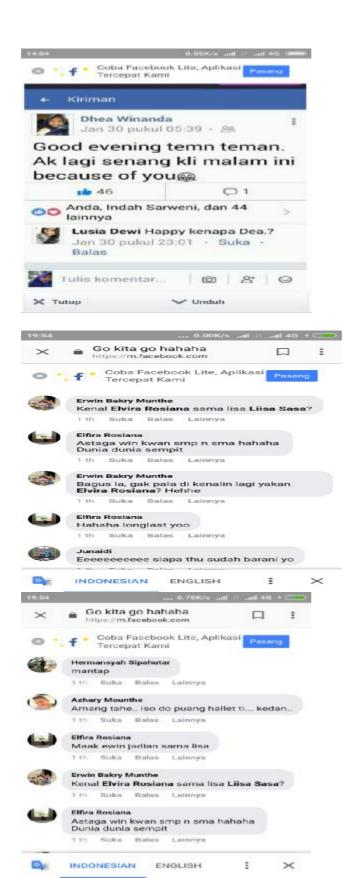

The data were 200 status and comments in social media user. In instagram found 20 status and 49 comments, in facebook found 20 status and 9 comments and in line found 20 status and 82 comments.

### A. Data

The data of this research were collected from the focuses language shift which are found in social media user. The data were taken from the status and comments that have interference from language shift in social media. The social media to be analyzed were Facebook, Instagram and Line. The data were 200 status and comments in social media user. Including 20 status and 49 comments In instagram, 20 status and 9 comments in facebook and 20 status and 82 comments in line. The utterances were presented in appendix 1. The researcher presents the findings of the research which consist of two things. The first one is findings on the forms of language shift in lexical interference, syntactical interference and morphological interference then completed with its data analysis and the second is the factors influencing language shift which is elaborated with the data analysis.

### Data 83:

Good evening temn teman. Ak lagi senang kli malam ini because of you.

From the utterance above, interference have the form of phrase occurred shift in the word *good evening* and *because of you* because the word *good evening* and *because of you* is absorbed from sentence structure in English. In utterance is not accordance with structure in Bahasa Indonesia.

( Good evening friends. I'm happy this tonight because of you )