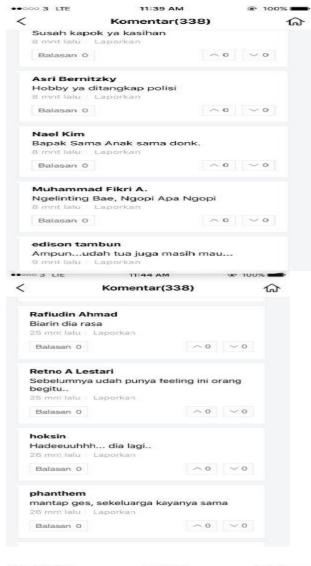

### B. Sources of the Data.

The source the data of this research was status and the comment in the social media user. The social media to be analyzed were Facebook, Instagram and Line. The data were taken from the status and comments that have interference from language shift in social media.

The data were 200 status and comments in social media user. In instagram found 20 status and 49 comments, in facebook found 20 status and 9 comments and in line found 20 status and 82 comments.

### A. Data

The data of this research were collected from the focuses language shift which are found in social media user. The data were taken from the status and comments that have interference from language shift in social media. The social media to be analyzed were Facebook, Instagram and Line. The data were 200 status and comments in social media user. Including 20 status and 49 comments In instagram, 20 status and 9 comments in facebook and 20 status and 82 comments in line. The utterances were presented in appendix 1. The researcher presents the findings of the research which consist of two things. The first one is findings on the forms of language shift in lexical interference, syntactical interference and morphological interference then completed with its data analysis and the second is the factors influencing language shift which is elaborated with the data analysis.

In social media user the researcher found the people give negative attitude supports to use minority language domain, there are many the people mix language in make status and comment. In social media user adapted to modern life which too many of their speakers seems incompatible with the traditions and community values they associate with their language. The researcher found in social media user if someone make status mix language and the others people give comment also mix language. They give positive attitude to support the people use language shift they can not maintain original language. As the result, we could see from the elaboration below:

### Data 116:

Saya kurang tahu ya, *I think* meski itu salah, *but for some reason*, *it is understandable* 

(I do not know, I think if it is wrong, but for some reason, it is understandable)

```
Comments:
Data 192:
         Are you oke?
         ( Are you okay?)
Data 193:
         What happent? Ada masalah apa kakak?
         (What happen? What's wrong with my sister?)
Data 194:
         Why? Salah apa kamu buat
        (Why? What's wrong you made)
        I'm fine teman@suci ratna sari
Data 195:
         Ada problem with someone @fauzan anhar siregar
         (I'm
                  fine
                           friend
                                      @
                                              holly
                                                        ratna
                                                                  sari
         There is a problem with someone @ fauzan anhar siregar )
Data 196:
          Siapa someone itu kak? Boyfriend kakak ya? @kak irasasa.
          (Who is someone sister? Boyfriend sister huh? @kak irasasa)
```