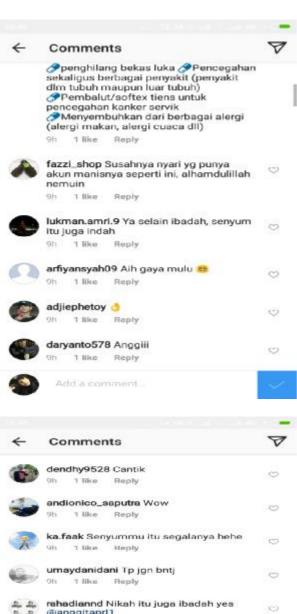

### A. Data

The data of this research were collected from the focuses language shift which are found in social media user. The data were taken from the status and comments that have interference from language shift in social media. The social media to be analyzed were Facebook, Instagram and Line. The data were 200 status and comments in social media user. Including 20 status and 49 comments In instagram, 20 status and 9 comments in facebook and 20 status and 82 comments in line. The utterances were presented in appendix 1. The researcher presents the findings of the research which consist of two things. The first one is findings on the forms of language shift in lexical interference, syntactical interference and morphological interference then completed with its data analysis and the second is the factors influencing language shift which is elaborated with the data analysis.

### 1.1 Language shift in lexical interference

The lexical interference occurs when in the vocabulary a language is absorbed in the vocabulary of another language, whether it is a basic word, compound word, or phrase. There were 124 data found in the social media user, they are:

### Data 9:

Mencoba *explore* ke desa pedalaman jambu dolok desa Meranti tengah.

(Try explore to the inland village of Jambu dolok village of Meranti tengah.

From the utterance above, interference have the form of word occurred shift in the word *explore* because the word *explore* is absorbed the vocabulary in English. The utterance is not accordance with the structure in Bahasa Indonesia.